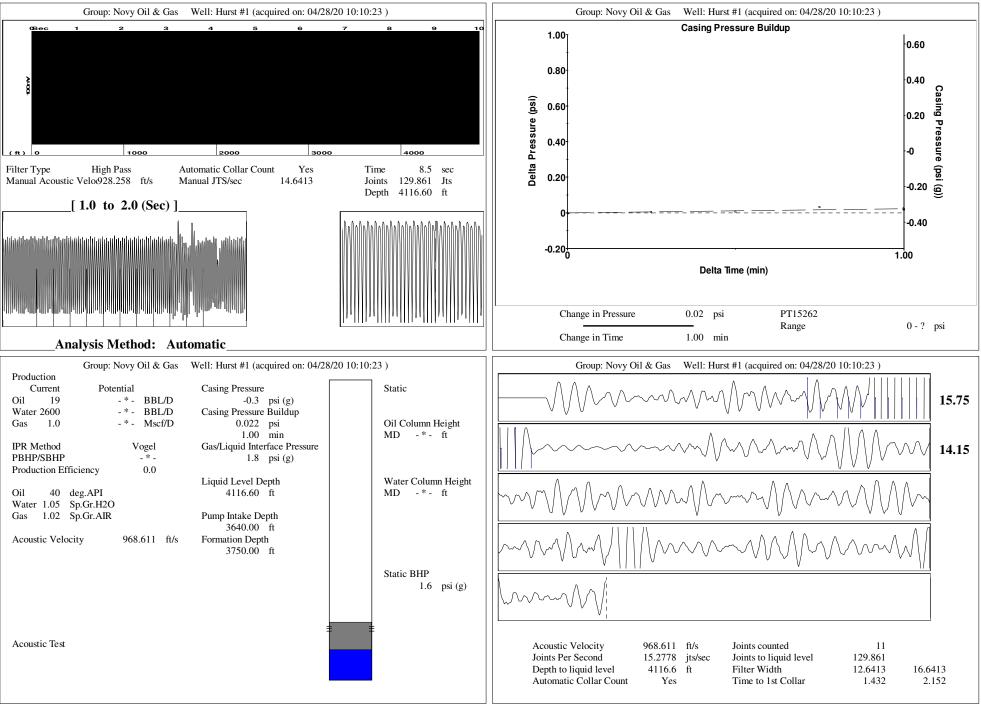

May 04, 2020

Kirk Glenn Novy Oil & Gas, Inc. PO BOX 559 GODDARD, KS 67052-0559

Re: Temporary Abandonment API 15-155-02239-00-00 HURST 1 SW/4 Sec.21-23S-10W Reno County, Kansas

Dear Kirk Glenn:

"Your temporary abandonment (TA) application for the well listed above has been approved. In accordance with K.A.R. 82-3-111 the TA status of this well will expire 05/04/2021.