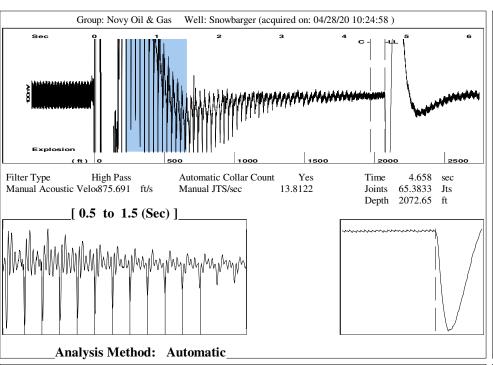

May 04, 2020

Kirk Glenn Novy Oil & Gas, Inc. PO BOX 559 GODDARD, KS 67052-0559

Re: Temporary Abandonment API 15-155-21039-00-01 SNOWBARGER 1 NE/4 Sec.21-23S-10W Reno County, Kansas