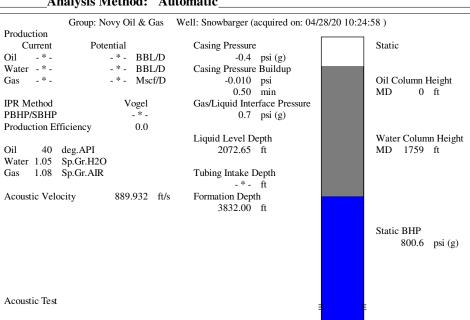

May 04, 2020

Kirk Glenn Novy Oil & Gas, Inc. PO BOX 559 GODDARD, KS 67052-0559

Re: Temporary Abandonment API 15-155-21039-00-01 SNOWBARGER 1 NE/4 Sec.21-23S-10W Reno County, Kansas