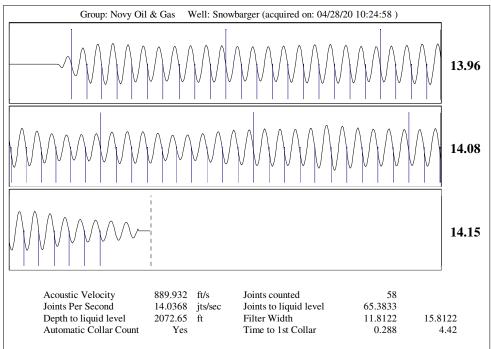

May 04, 2020

Kirk Glenn Novy Oil & Gas, Inc. PO BOX 559 GODDARD, KS 67052-0559

Re: Temporary Abandonment API 15-155-21039-00-01 SNOWBARGER 1 NE/4 Sec.21-23S-10W Reno County, Kansas