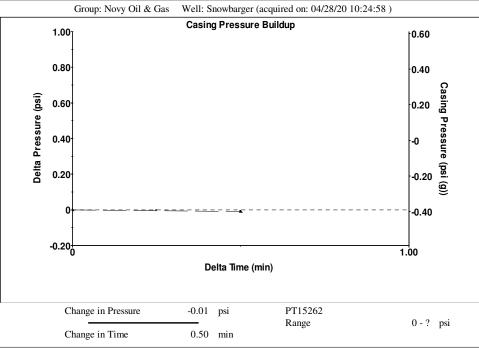

May 04, 2020

Kirk Glenn Novy Oil & Gas, Inc. PO BOX 559 GODDARD, KS 67052-0559

Re: Temporary Abandonment API 15-155-21039-00-01 SNOWBARGER 1 NE/4 Sec.21-23S-10W Reno County, Kansas