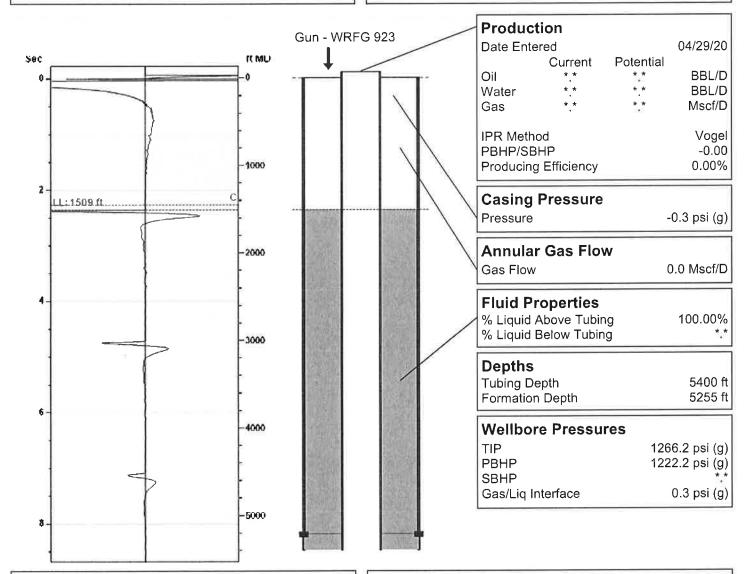

(((ECHOMETER)))

Imel 1-5 04/29/2020 03:23:15PM

(((echometer)))

**Liquid Level** 

1509 ft MD

Fluid Above Tubing
Gas Free Above Tubing

3891 ft TVD 3891 ft TVD