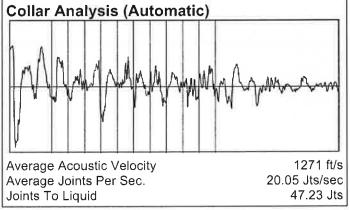

(((ECHOMETER)))

Imel 1-5 04/29/2020 03:23:15PM

(((echometer)))

**Liquid Level** 

1509 ft MD

Fluid Above Tubing
Gas Free Above Tubing

3891 ft TVD 3891 ft TVD