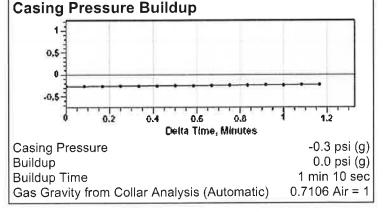

(((ECHOMETER)))

Imel 1-5 04/29/2020 03:23:15PM

(((echometer)))

**Liquid Level** 

1509 ft MD

Fluid Above Tubing
Gas Free Above Tubing

3891 ft TVD 3891 ft TVD