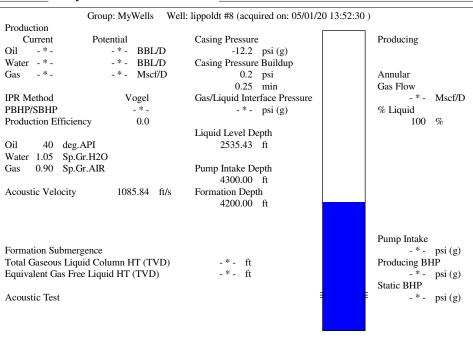

| KCC District Office #4 - 2301 E. 13th Street, Hays, KS 67601-2651                      | Phone 785.261.6250 |









Conservation Division District Office No. 1 210 E. Frontview, Suite A Dodge City, KS 67801



Phone: 620-682-7933 http://kcc.ks.gov/

Laura Kelly, Governor

Susan K. Duffy, Chair Shari Feist Albrecht, Commissioner Dwight D. Keen, Commissioner

May 06, 2020

David Van Dyke Vess Oil Corporation 1700 N WATERFRONT PKWY BLDG 500 WICHITA, KS 67206-6619

Re: Temporary Abandonment API 15-083-20348-00-00 LIPPOLDT E F 8 NE/4 Sec.14-23S-23W Hodgeman County, Kansas

## Dear David Van Dyke:

"Your temporary abandonment (TA) application for the well listed above has been approved. In accordance with K.A.R. 82-3-111 the TA status of this well will expire 05/06/2021.

- \* If you return this well to service or plug it, please notify the District Office.
- \* If you sell this well you are required to f