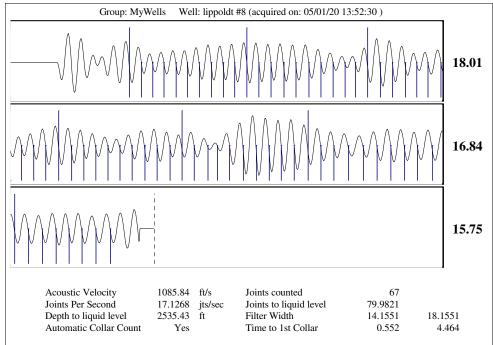

| KCC District Office #4 - 2301 E. 13th Street, Hays, KS 67601-2651                      | Phone 785.261.6250 |









Conservation Division District Office No. 1 210 E. Frontview, Suite A Dodge City, KS 67801



Phone: 620-682-7933 http://kcc.ks.gov/

Laura Kelly, Governor

Susan K. Duffy, Chair Shari Feist Albrecht, Commissioner Dwight D. Keen, Commissioner

May 06, 2020

David Van Dyke Vess Oil Corporation 1700 N WATERFRONT PKWY BLDG 500 WICHITA, KS 67206-6619

Re: Temporary Abandonment API 15-083-20348-00-00 LIPPOLDT E F 8 NE/4 Sec.14-23S-23W Hodgeman County, Kansas

## Dear David Van Dyke:

"Your temporary abandonment (TA) application for the well listed above has been approved. In accordance with K.A.R. 82-3-111 the TA status of this well will expire 05/06/2021.

- \* If you return this well to service or plug it, please notify the District Office.
- \* If you sell this well you are required to fil