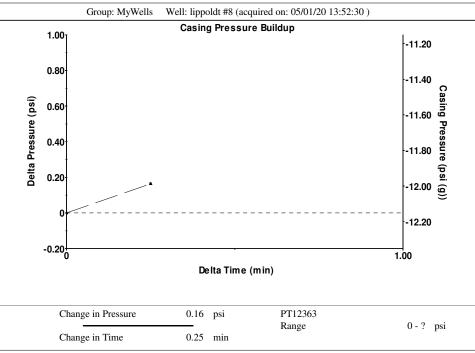

| KCC District Office #4 - 2301 E. 13th Street, Hays, KS 67601-2651                      | Phone 785.261.6250 |









Conservation Division District Office No. 1 210 E. Frontview, Suite A Dodge City, KS 67801



Phone: 620-682-7933 http://kcc.ks.gov/

Laura Kelly, Governor

Susan K. Duffy, Chair Shari Feist Albrecht, Commissioner Dwight D. Keen, Commissioner

May 06, 2020

David Van Dyke Vess Oil Corporation 1700 N WATERFRONT PKWY BLDG 500 WICHITA, KS 67206-6619

Re: Temporary Abandonment API 15-083-20348-00-00 LIPPOLDT E F 8 NE/4 Sec.14-23S-23W Hodgeman County, Kansas

## Dear David Van Dyke:

"Your temporary abandonment (TA) application for the well listed above has been approved. In accordance with K.A.R. 82-3-111 the TA status of this well will expire 05/06/2021.

- \* If you return this well to service or plug it, please notify the District Office.
- \* If you sell this well you are required to