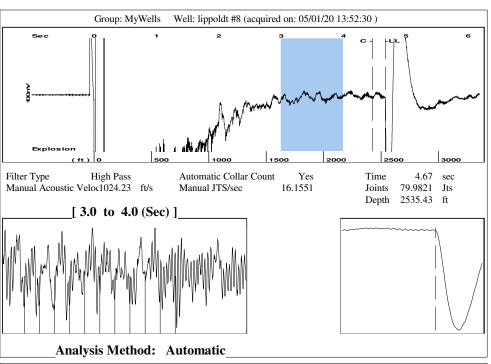

| KCC District Office #4 - 2301 E. 13th Street, Hays, KS 67601-2651                      | Phone 785.261.6250 |









Conservation Division District Office No. 1 210 E. Frontview, Suite A Dodge City, KS 67801



Phone: 620-682-7933 http://kcc.ks.gov/

Laura Kelly, Governor

Susan K. Duffy, Chair Shari Feist Albrecht, Commissioner Dwight D. Keen, Commissioner

May 06, 2020

David Van Dyke Vess Oil Corporation 1700 N WATERFRONT PKWY BLDG 500 WICHITA, KS 67206-6619

Re: Temporary Abandonment API 15-083-20348-00-00 LIPPOLDT E F 8 NE/4 Sec.14-23S-23W Hodgeman County, Kansas

## Dear David Van Dyke:

"Your temporary abandonment (TA) application for the well listed above has been approved. In accordance with K.A.R. 82-3-111 the TA status of this well will expire 05/06/2021.

- \* If you return this well to service or plug it, please notify the District Office.
- \* If you sell this well you are required