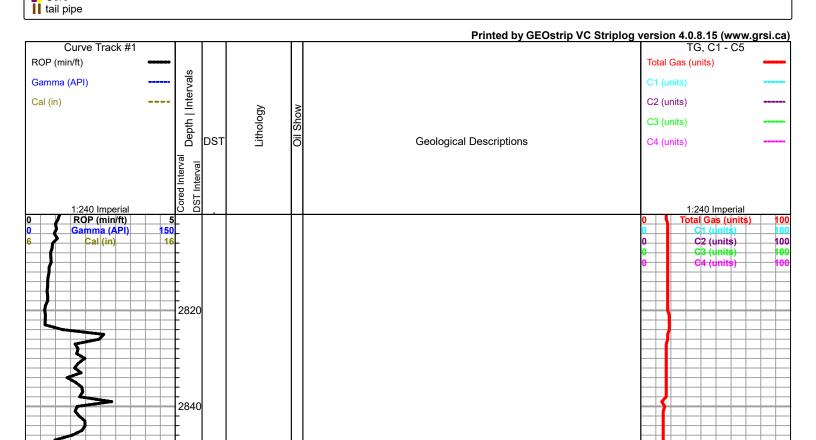

## Thomas Garner, Inc.

COMPANY: Thomas Garner, Inc.

LEASE: Shrack Unit #1

FIELD: Van Lieu

LOCATION: Se-Se-Ne-Ne (1145' FNL & 100' FEL)

SEC: 20 TWSP: 24s RGE: 13w

COUNTY: Stafford STATE: Kansas

KB: 1933' GL: 1922'

API#: 15-185-24065-00-00

CONTRACTOR: Sterling Drilling Company (Rig #4)

SPUD: 12/27/2019 COMP: 1/3/2020

RTD: 4120' LTD: 4120'

MUD UP: 3,009' TYPE MUD: Chemical was displaced

SAMPLES SAVED FROM: 3100' to RTD

DRILLING TIME FROM: 2800' to RTD

SAMPLE EXAMINED FROM: 3100' to RTD

GEOLOGICAL SUPERVISION: 3200' to RTD

GEOLOGIST ON WELL: Josh Austin

SURFACE CASING: 8 5/8" @ 307'

PRODUCTION CASING: None

**ELECTRONIC SURVEY: Pioneer Energy Services** 