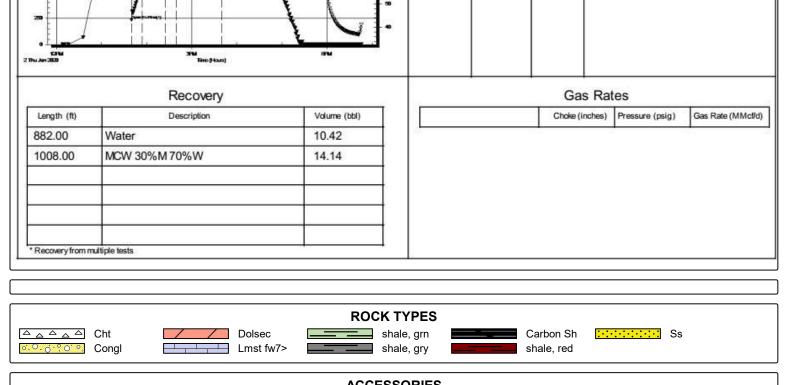

#### **MINERAL**

- ▲ Chert, dark
- □ Chert, tripolitic
- ∠ Dolomitic
- Glauconite
- P Pyrite
- Silty
- △ Chert White
- м∘ Міса

**DST** ■ DST Int DST alt Core

∠ Euhed rhombs of dol or

#### **FOSSIL**

F Fossils < 20%

Oomoldic

#### **TEXTURE**

C Chalky

#### **OTHER SYMBOLS**

Limestone; cream-grey, fine xln, dense, cherty, poor porosity, plus grey Chert

shale; grey

Limestone; tan-cream, fine-medium xln, fossiliferous, fair inter xln porosity, brown spotty stain, questionable trace spotty free oil, fair "gassy" odor