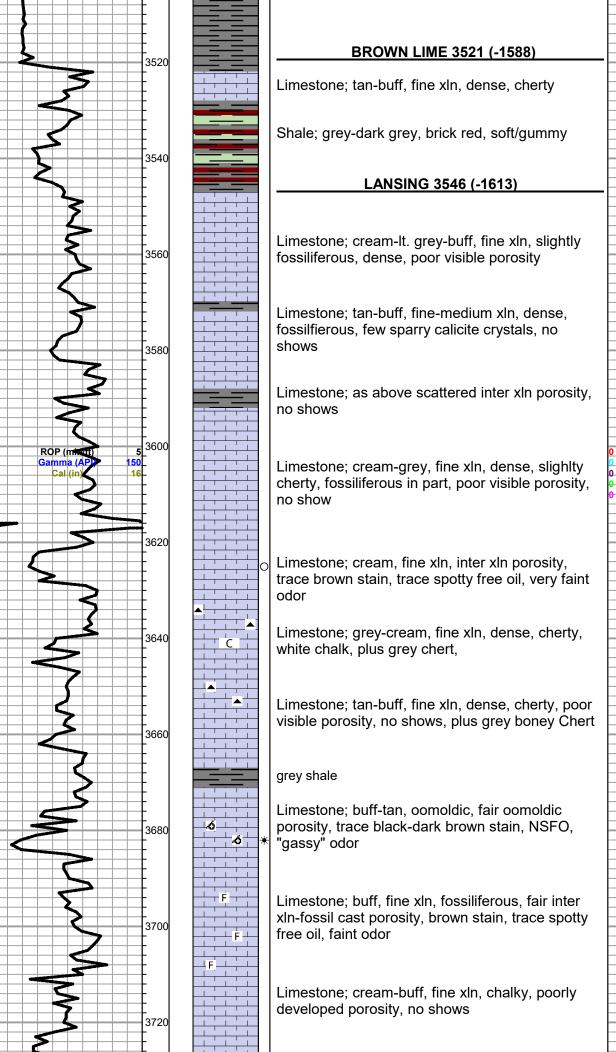

#### **OTHER SYMBOLS**

Limestone; cream-grey, fine xln, dense, cherty, poor porosity, plus grey Chert

shale; grey

Limestone; tan-cream, fine-medium xln, fossiliferous, fair inter xln porosity, brown spotty stain, questionable trace spotty free oil, fair "gassy" odor

black carboniferous shale

Limestone; cream-tan, fine xln, dense, poor visible porosity, Chert; white, boney

black carboniferous shale

Limestone; as above plus white chalk

#### **BASE KANSAS CITY 3811 (-1878)**

Total Gas (units)

C2 (units) C3 (units)

Shale; grey-greyish green, micaceous, silty in part

#### MARMATON 3823 (-1890)

Limestone; cream-buff, dense, cherty, no visible porosity, plus Chert; smoky grey-orange, boney

as above

#### **CONGLOMERATE 3861 (-1928)**

Limestone; It.grey-greyish green, chalky, no visible porosiy, glauconitic in part, no shows plus variety color of Shales

Limestone; as above, cream-buff, plus Shale; brick red-grey-green, soft/gummy, Chert; yellow, buff, grey, translucent in part, few semi tripolitic pieces, no shows

#### VIOLA 3887 (-1954)

Chert; buff-white, semi tripolitic, few weathered pieces, dolomitic in part, sucosic, brown stain, questionable spotty free oil, very faint odor

Chert; white/off white, boney, semi tripolitic, dolomitic in part, spotty brown stain, NSFO, questionable odor, plus white chalk

Chert; white-cream-grey, boney, semi tripolitic, Limestone; cream-buff-tan, fine xln, dense, cherty, no shows