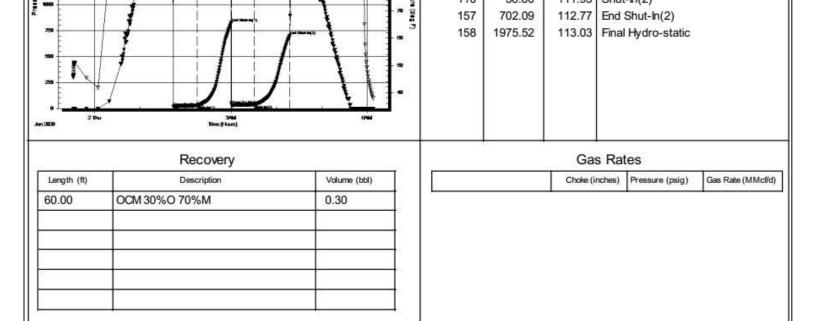

ISt No Blow Back

FF: Weak Blow, Built to 2 3/4 inches

FSI: No Blow Back

| Pressure vs. Time |                                                  |                |       |                | PRESSURE SUMMARY   |                 |                      |  |
|-------------------|--------------------------------------------------|----------------|-------|----------------|--------------------|-----------------|----------------------|--|
| 2000              | GOS Prinsure                                     | OSI Temperatus | ][    | Time<br>(Min.) | Pressure<br>(psig) | Temp<br>(deg F) | Annotation           |  |
|                   | A                                                | 14/            | -     | 0              | 2060.14            | 109.75          | Initial Hydro-static |  |
| 1750              |                                                  | 11             | - 100 | 3              | 16.82              | 109.33          | Open To Flow (1)     |  |
| 100               |                                                  | 3              | 1     | 35             | 29.68              | 110.60          | Shut-In(1)           |  |
|                   | V 1                                              | 1 1            | 1"    | 80             | 826.64             | 111.67          | End Shut-In(1)       |  |
| (50               | <del>                                     </del> | 1 7            | - m 3 | 80             | 32.52              | 111.52          | Open To Flow (2)     |  |
|                   | 7 7 1 1                                          | 1 5            | 3 3   | 110            | 36.80              | 111 93          | Shut-In(2)           |  |

Start Date: 2020.01.02 End Date: 2020.01.02 Last Calib .: 2020.01.02 Start Time: 12:08:01 End Time: 18:46:02 Time On Btm: 2020.01.02 @ 13:38:47 Time Off Btm: 2020.01.02 @ 15:41:17

TEST COMMENT: IF: Strong Blow, BOB in 90 seconds, Built to 129 inches

ISI: No Blow Back

FF: Strong Blow, BOB in 2 minutes, Built to 133 inches

FSI: No Blow Back