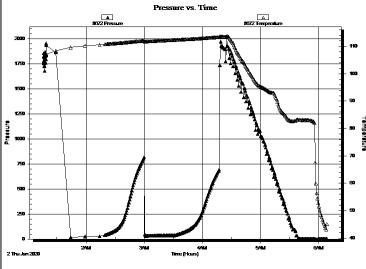

#### GENERAL INFORMATION:

Formation: Arbuckle

Deviated: Whipstock: ft (KB) No

Time Tool Opened: 13:39:47 Tester: Leal Cason

Time Test Ended: 18:46:02

3994.00 ft (KB) To 4066.00 ft (KB) (TVD) Interval:

4066.00 ft (KB) (TVD) Total Depth:

Reference Bevations: 1933.00 ft (KB)

1922.00 ft (CF) Hole Diameter:

7.88 inches Hole Condition: Good KB to GR/CF: 11.00 ft

Serial #: 8672 Inside

Press@RunDepth: 899.24 psig @ 3995.00 ft (KB) Capacity: psig

Start Date: 2020.01.02 End Date: 2020.01.02 Last Calib .: 2020.01.02 Start Time: 12:08:01 End Time: 18:46:02 Time On Btm: 2020.01.02 @ 13:38:47 Time Off Btm: 2020.01.02 @ 15:41:17

TEST COMMENT: IF: Strong Blow, BOB in 90 seconds, Built to 129 inches

ISI: No Blow Back

FF: Strong Blow, BOB in 2 minutes, Built to 133 inches

FSI: No Blow Back