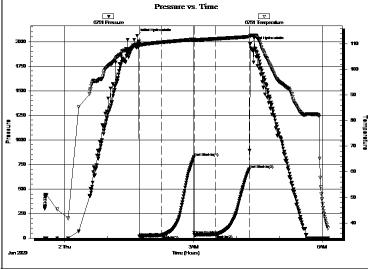

#### GENERAL INFORMATION:

Formation: Arbuckle

Deviated: No Whipstock: ft (KB) Test Type: Conventional Bottom Hole (Initial)

Time Tool Opened: 01:44:02 Time Test Ended: 06:08:02

Interval: 3995.00 ft (KB) To 4062.00 ft (KB) (TVD)

Total Depth: 4062.00 ft (KB) (TVD)

Hole Diameter: 7.88 inches Hole Condition: Good

Reference Bevations: 1933.00 ft (KB)

Leal Cason

1922.00 ft (CF)

KB to GR/CF: 11.00 ft

Serial #: 6751 Outside

Press@RunDepth: 36.80 psig @ 3996.00 ft (KB) Capacity: psig

 Start Date:
 2020.01.01
 End Date:
 2020.01.02
 Last Calib.:
 2020.01.02

 Start Time:
 23:32:01
 End Time:
 06:08:02
 Time On Btm:
 2020.01.02 @ 01:41:17

Time Off Btm: 2020.01.02 @ 04:18:47

TEST COMMENT: IF: Weak Blow, Built to 3 1/2 inches

ISt No Blow Back

FF: Weak Blow, Built to 2 3/4 inches

FSI: No Blow Back

| Pressure vs. Time |                                                  |                |       |                | PRESSURE SUMMARY   |                 |                      |  |
|-------------------|--------------------------------------------------|----------------|-------|----------------|--------------------|-----------------|----------------------|--|
| 2000              | GOS Prinsure                                     | OSI Temperatus | ][    | Time<br>(Min.) | Pressure<br>(psig) | Temp<br>(deg F) | Annotation           |  |
|                   | A                                                | 14/            | -     | 0              | 2060.14            | 109.75          | Initial Hydro-static |  |
| 1750              |                                                  | 11             | - 100 | 3              | 16.82              | 109.33          | Open To Flow (1)     |  |
| 100               |                                                  | 3              | 1     | 35             | 29.68              | 110.60          | Shut-In(1)           |  |
|                   | V 1                                              | 1 1            | 1"    | 80             | 826.64             | 111.67          | End Shut-In(1)       |  |
| (50               | <del>                                     </del> | 1 7            | - m 3 | 80             | 32.52              | 111.52          | Open To Flow (2)     |  |
|                   | 7 7 1 1                                          | 1 5            | 3 3   | 110            | 36.80              | 111 93          | Shut-In(2)           |  |