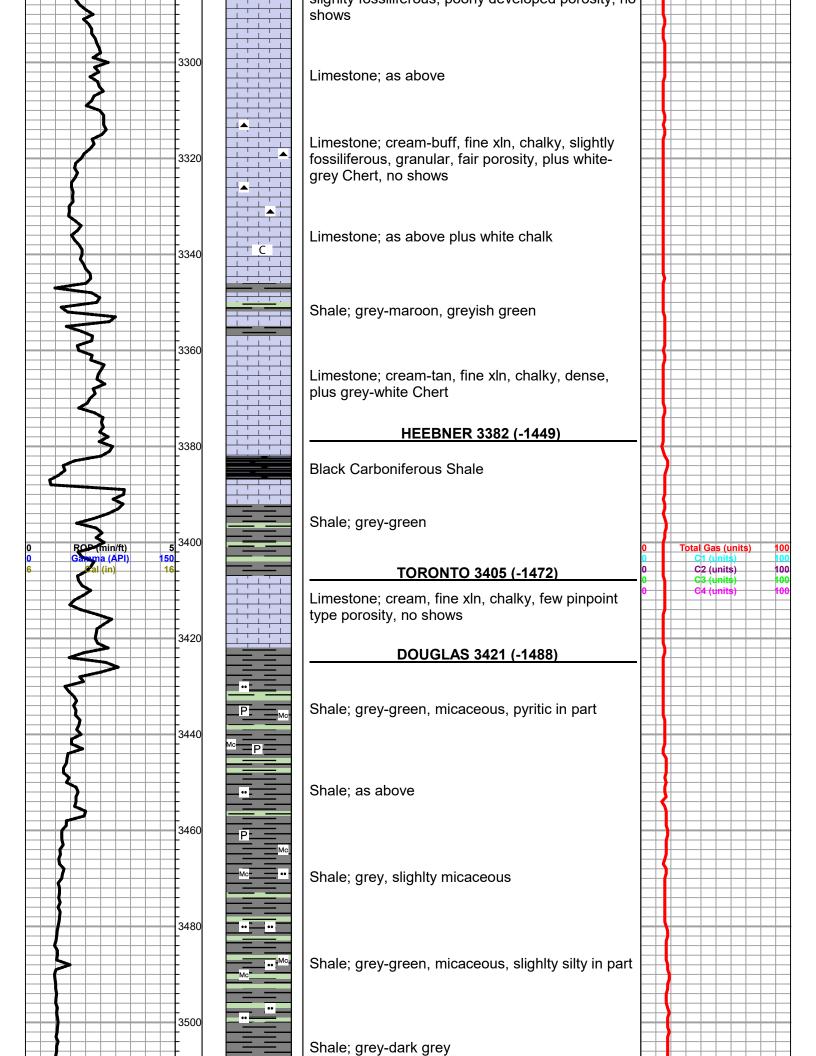

#### **BASE KANSAS CITY 3811 (-1878)**

Total Gas (units)

C2 (units) C3 (units)

Shale; grey-greyish green, micaceous, silty in part

#### MARMATON 3823 (-1890)

Limestone; cream-buff, dense, cherty, no visible porosity, plus Chert; smoky grey-orange, boney

as above

#### **CONGLOMERATE 3861 (-1928)**

Limestone; It.grey-greyish green, chalky, no visible porosiy, glauconitic in part, no shows plus variety color of Shales

Limestone; as above, cream-buff, plus Shale; brick red-grey-green, soft/gummy, Chert; yellow, buff, grey, translucent in part, few semi tripolitic pieces, no shows

#### VIOLA 3887 (-1954)

Chert; buff-white, semi tripolitic, few weathered pieces, dolomitic in part, sucosic, brown stain, questionable spotty free oil, very faint odor

Chert; white/off white, boney, semi tripolitic, dolomitic in part, spotty brown stain, NSFO, questionable odor, plus white chalk

Chert; white-cream-grey, boney, semi tripolitic, Limestone; cream-buff-tan, fine xln, dense, cherty, no shows