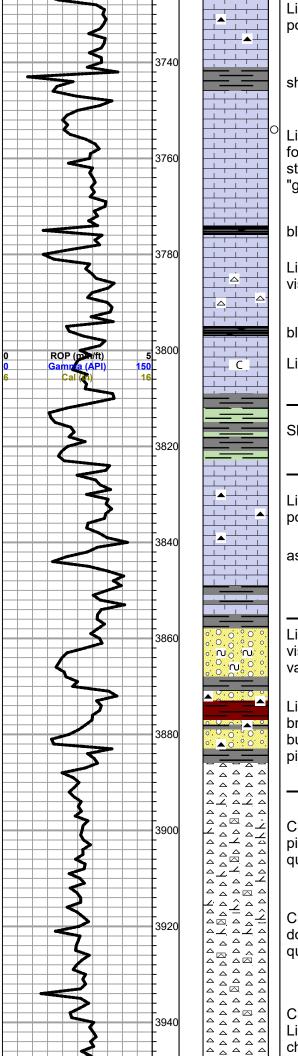

#### **OTHER SYMBOLS**

Limestone; cream-grey, fine xln, dense, cherty, poor porosity, plus grey Chert

shale; grey

Limestone; tan-cream, fine-medium xln, fossiliferous, fair inter xln porosity, brown spotty stain, questionable trace spotty free oil, fair "gassy" odor

black carboniferous shale

Limestone; cream-tan, fine xln, dense, poor visible porosity, Chert; white, boney

black carboniferous shale

Limestone; as above plus white chalk

#### **BASE KANSAS CITY 3811 (-1878)**

Total Gas (units)

C2 (units) C3 (units)

Shale; grey-greyish green, micaceous, silty in part

#### MARMATON 3823 (-1890)

Limestone; cream-buff, dense, cherty, no visible porosity, plus Chert; smoky grey-orange, boney

as above

#### **CONGLOMERATE 3861 (-1928)**

Limestone; It.grey-greyish green, chalky, no visible porosiy, glauconitic in part, no shows plus variety color of Shales

Limestone; as above, cream-buff, plus Shale; brick red-grey-green, soft/gummy, Chert; yellow, buff, grey, translucent in part, few semi tripolitic pieces, no shows

#### VIOLA 3887 (-1954)

Chert; buff-white, semi tripolitic, few weathered pieces, dolomitic in part, sucosic, brown stain, questionable spotty free oil, very faint odor

Chert; white/off white, boney, semi tripolitic, dolomitic in part, spotty brown stain, NSFO, questionable odor, plus white chalk

Chert; white-cream-grey, boney, semi tripolitic, Limestone; cream-buff-tan, fine xln, dense, cherty, no shows