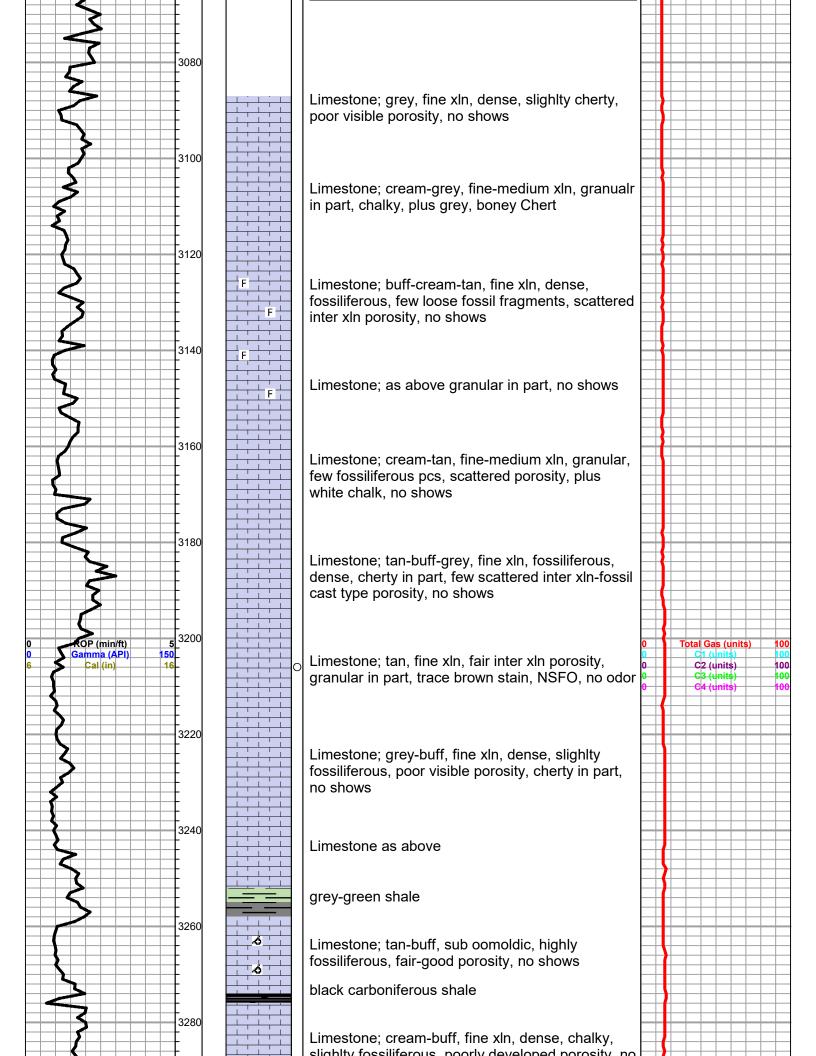

#### **MINERAL**

- ▲ Chert, dark
- □ Chert, tripolitic
- ∠ Dolomitic
- Glauconite
- P Pyrite
- Silty
- △ Chert White
- м∘ Міса

**DST** ■ DST Int DST alt Core

∠ Euhed rhombs of dol or

#### **FOSSIL**

F Fossils < 20%

Oomoldic

#### **TEXTURE**

C Chalky

#### **OTHER SYMBOLS**

Limestone; cream-grey, fine xln, dense, cherty, poor porosity, plus grey Chert

shale; grey

Limestone; tan-cream, fine-medium xln, fossiliferous, fair inter xln porosity, brown spotty stain, questionable trace spotty free oil, fair "gassy" odor

black carboniferous shale

Limestone; cream-tan, fine xln, dense, poor visible porosity, Chert; white, boney

black carboniferous shale

Limestone; as above plus white chalk