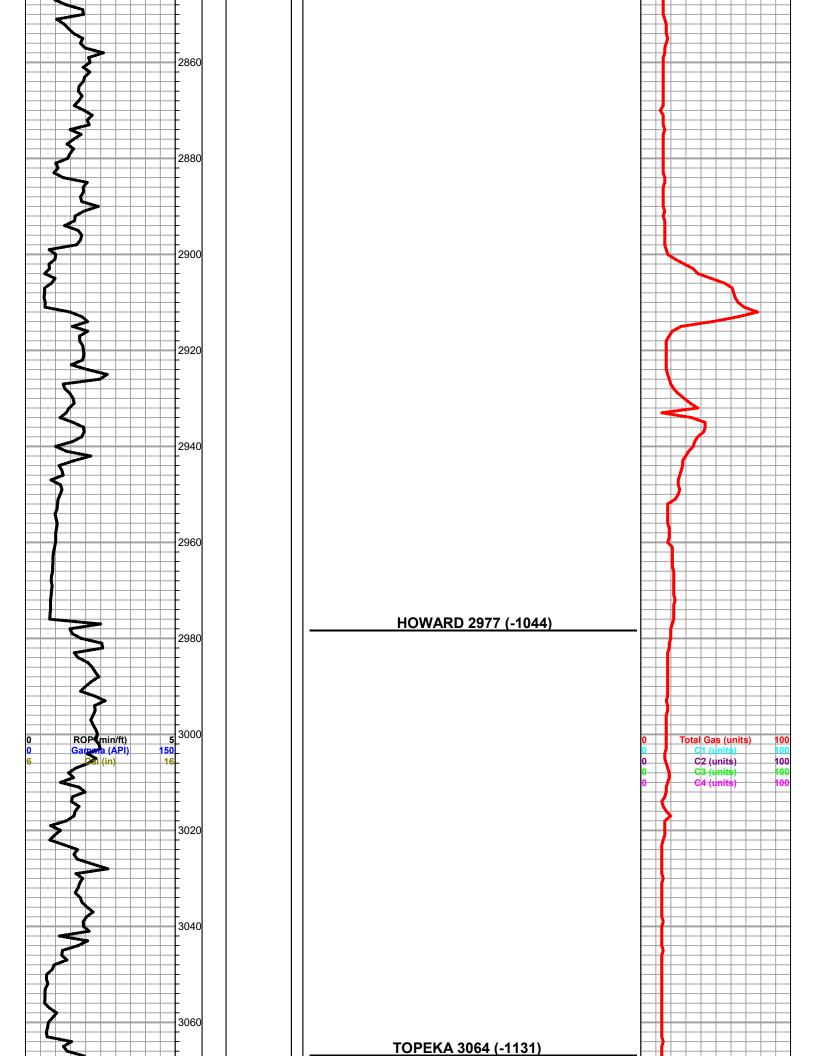

# Thomas Garner, Inc

|             |        |          |      | we      | II C | om       | pa      | ris    | on   | sn       | eet     |        |
|-------------|--------|----------|------|---------|------|----------|---------|--------|------|----------|---------|--------|
|             |        | DRILLING | WELL |         | *    | COMPARIS | ON WELL |        | *    | COMPARIS | ON WELL |        |
|             |        | Shrack   | Unit |         |      | Shr      | ack     |        |      | Becke    | rdite   |        |
|             |        |          |      |         |      | 20-2     | 4-13    |        |      | 21-2     | 1-13    |        |
|             |        |          |      |         |      |          | Struct  | ural   |      |          | Struct  | ural   |
|             | 1933   | KB       |      |         | 1930 | KB       | Relatio | onship | 1928 | KB       | Relatio | onship |
| Formation   | Sample | Sub-Sea  | Log  | Sub-Sea | Log  | Sub-Sea  | Sample  | Log    | Log  | Sub-Sea  | Sample  | Log    |
| Anhydrite   | 767    | 1166     | 769  | 1164    |      |          |         | 7.500  | 766  | 1162     | 4       | 2      |
| Heebner     | 3382   | -1449    | 3378 | -1445   | 3383 | -1453    | 4       | 8      | 3371 | -1443    | -6      | -2     |
| Toronto     | 3405   | -1472    | 3400 | -1467   | 3406 | -1476    | 4       | 9      | 3392 | -1464    | -8      | -3     |
| Douglas     | 3421   | -1488    | 3418 | -1485   | 3422 | -1492    | 4       | 7      | 3412 | -1484    | -4      | -1     |
| Brown Lime  | 3521   | -1588    | 3518 | -1585   | 3523 | -1593    | 5       | 8      | 3511 | -1583    | -5      | -2     |
| Lansing     | 3546   | -1613    | 3542 | -1609   | 3547 | -1617    | 4       | 8      | 3534 | -1606    | -7      | -3     |
| BKC         | 3811   | -1878    | 3808 | -1875   | 3813 | -1883    | 5       | 8      | 3800 | -1872    | -6      | -3     |
| Marmaton    | 3823   | -1890    | 3820 | -1887   | 3824 | -1894    | 4       | 7      | 3812 | -1884    | -6      | -3     |
| Cong.       | 3861   | -1928    | 3857 | -1924   | 3859 | -1929    | 1       | 5      | 3851 | -1923    | -5      | -1     |
| Viola       | 3887   | -1954    | 3877 | -1944   | 3896 | -1966    | 12      | 22     | 3875 | -1947    | -7      | 3      |
| Simpson     | 4008   | -2075    | 4014 | -2081   | 4013 | -2083    | 8       | 2      | 4007 | -2079    | 4       | -2     |
| Arbuckle    | 4056   | -2123    | 4051 | -2118   | 4050 | -2120    | -3      | 2      | 4046 | -2118    | -5      | 0      |
| Total Depth | 4120   | -2187    | 4120 | -2187   | 4120 | -2190    |         |        | 4107 | -2179    |         |        |