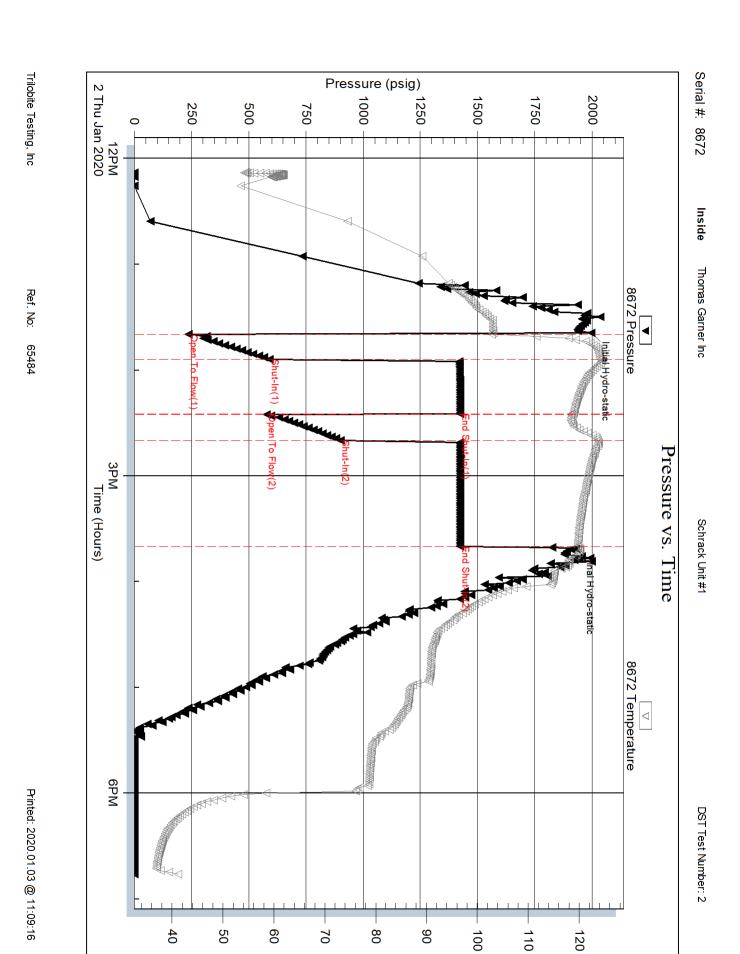

Thomas Garner Inc

305 E7th

St John, KS 67576

ATTN: Josh Austin

20-24S-13W Stafford, KS

Schrack Unit 1

Test Type:

Unit No:

Job Ticket: 65484

DST#: 2

Conventional Bottom Hole (Reset)

Test Start: 2020.01.02 @ 12:08:00

74

#### GENERAL INFORMATION:

Formation: Arbuckle

Deviated: Whipstock: ft (KB) No

Time Tool Opened: 13:39:47 Tester: Leal Cason

Time Test Ended: 18:46:02

3994.00 ft (KB) To 4066.00 ft (KB) (TVD) Interval:

4066.00 ft (KB) (TVD) Total Depth:

Reference Bevations: 1933.00 ft (KB)

1922.00 ft (CF) Hole Diameter:

7.88 inches Hole Condition: Good KB to GR/CF: 11.00 ft

Serial #: 8672 Inside

Press@RunDepth: 899.24 psig @ 3995.00 ft (KB) Capacity: psig

Start Date: 2020.01.02 End Date: 2020.01.02 Last Calib .: 2020.01.02 Start Time: 12:08:01 End Time: 18:46:02 Time On Btm: 2020.01.02 @ 13:38:47 Time Off Btm: 2020.01.02 @ 15:41:17

TEST COMMENT: IF: Strong Blow, BOB in 90 seconds, Built to 129 inches

ISI: No Blow Back

FF: Strong Blow, BOB in 2 minutes, Built to 133 inches

FSI: No Blow Back