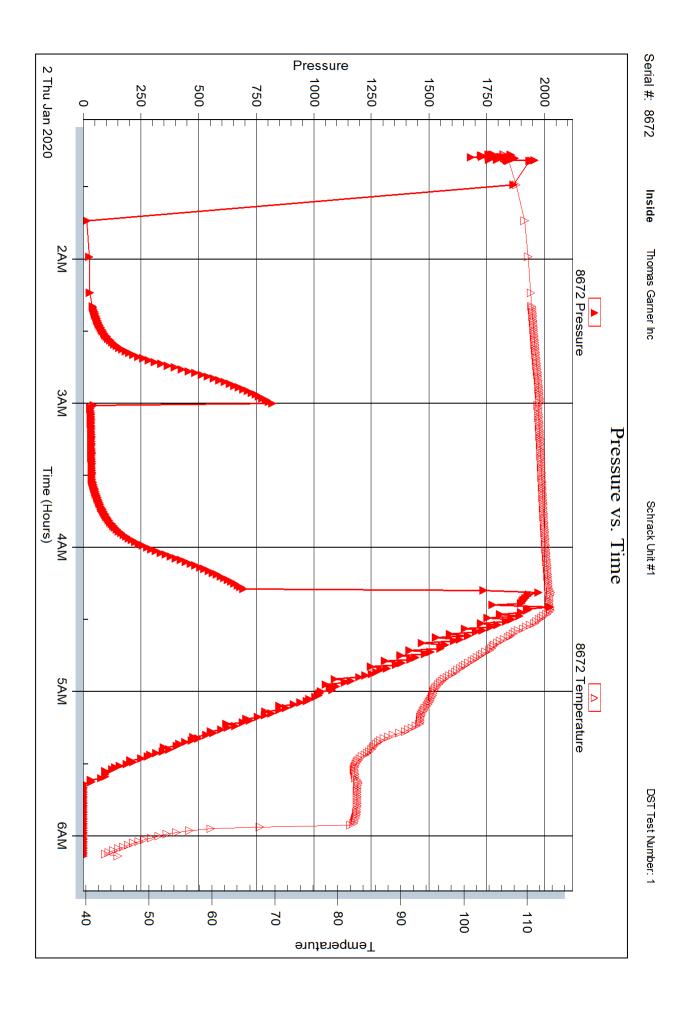

Job Ticket: 65483

DST#:1

Test Start: 2020.01.01 @ 23:32:00

#### GENERAL INFORMATION:

Formation: Arbuckle

Deviated: No Whipstock: ft (KB) Test Type: Conventional Bottom Hole (Initial)

Time Tool Opened: 01:44:02 Time Test Ended: 06:08:02

Interval: 3995.00 ft (KB) To 4062.00 ft (KB) (TVD)

Total Depth: 4062.00 ft (KB) (TVD)

Hole Diameter: 7.88 inches Hole Condition: Good

Reference Bevations: 1933.00 ft (KB)

Leal Cason

1922.00 ft (CF)

KB to GR/CF: 11.00 ft

Serial #: 6751 Outside

Press@RunDepth: 36.80 psig @ 3996.00 ft (KB) Capacity: psig

 Start Date:
 2020.01.01
 End Date:
 2020.01.02
 Last Calib.:
 2020.01.02

 Start Time:
 23:32:01
 End Time:
 06:08:02
 Time On Btm:
 2020.01.02 @ 01:41:17

Time Off Btm: 2020.01.02 @ 04:18:47

TEST COMMENT: IF: Weak Blow, Built to 3 1/2 inches

ISt No Blow Back

FF: Weak Blow, Built to 2 3/4 inches

FSI: No Blow Back

| Pressure vs. Time |                                                  |                |       |                | PRESSURE SUMMARY   |                 |                      |  |
|-------------------|--------------------------------------------------|----------------|-------|----------------|--------------------|-----------------|----------------------|--|
| 2000              | GOS Prinsure                                     | OSI Temperatus | ][    | Time<br>(Min.) | Pressure<br>(psig) | Temp<br>(deg F) | Annotation           |  |
|                   | A                                                | 14/            | -     | 0              | 2060.14            | 109.75          | Initial Hydro-static |  |
| 1750              |                                                  | 11             | - 100 | 3              | 16.82              | 109.33          | Open To Flow (1)     |  |
| 100               |                                                  | 3              | 1     | 35             | 29.68              | 110.60          | Shut-In(1)           |  |
|                   | V 1                                              | 1 1            | 1"    | 80             | 826.64             | 111.67          | End Shut-In(1)       |  |
| (50               | <del>                                     </del> | 1 7            | - m 3 | 80             | 32.52              | 111.52          | Open To Flow (2)     |  |
|                   | 7 7 1 1                                          | 1 5            | 3 3   | 110            | 36.80              | 111 93          | Shut-In(2)           |  |