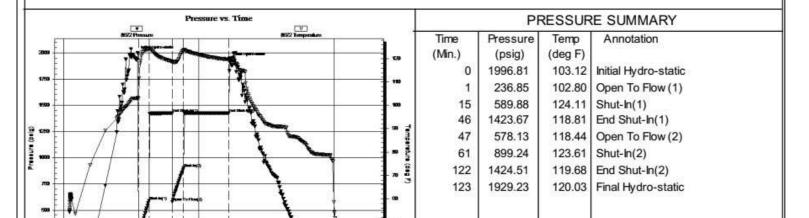

 Start Date:
 2020.01.01
 End Date:
 2020.01.02
 Last Calib.:
 2020.01.02

 Start Time:
 23:32:01
 End Time:
 06:08:02
 Time On Btm:
 2020.01.02 @ 01:41:17

Time Off Btm: 2020.01.02 @ 04:18:47

TEST COMMENT: IF: Weak Blow, Built to 3 1/2 inches

ISt No Blow Back

FF: Weak Blow, Built to 2 3/4 inches

FSI: No Blow Back

| Pressure vs. Time |                                                  |                |       |                | PRESSURE SUMMARY   |                 |                      |  |
|-------------------|--------------------------------------------------|----------------|-------|----------------|--------------------|-----------------|----------------------|--|
| 2000              | GOS Prinsure                                     | OSI Temperatus | ][    | Time<br>(Min.) | Pressure<br>(psig) | Temp<br>(deg F) | Annotation           |  |
|                   | A                                                | 14/            | -     | 0              | 2060.14            | 109.75          | Initial Hydro-static |  |
| 1750              |                                                  | 11             | - 100 | 3              | 16.82              | 109.33          | Open To Flow (1)     |  |
| 100               |                                                  | 3              | 1     | 35             | 29.68              | 110.60          | Shut-In(1)           |  |
|                   | V 1                                              | 1 1            | 1"    | 80             | 826.64             | 111.67          | End Shut-In(1)       |  |
| (50               | <del>                                     </del> | 1 7            | - m 3 | 80             | 32.52              | 111.52          | Open To Flow (2)     |  |
|                   | 7 7 1 1                                          | 1 5            | 3 3   | 110            | 36.80              | 111 93          | Shut-In(2)           |  |