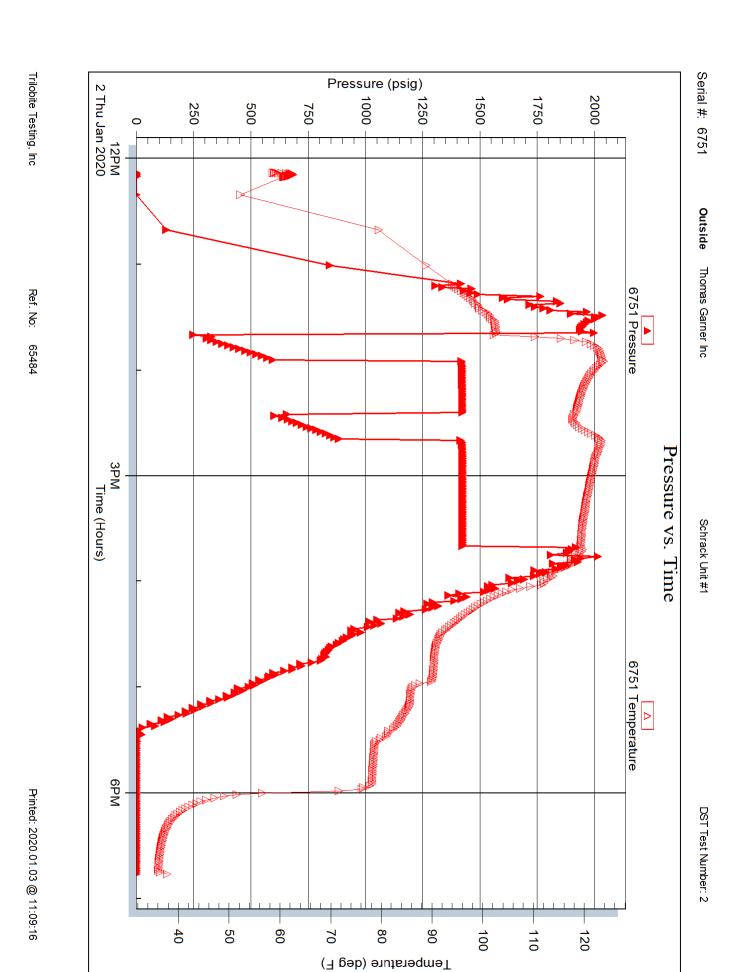

Total Depth: 4062.00 ft (KB) (TVD)

Hole Diameter: 7.88 inches Hole Condition: Good

Reference Bevations: 1933.00 ft (KB)

Leal Cason

1922.00 ft (CF)

KB to GR/CF: 11.00 ft

Serial #: 6751 Outside

Press@RunDepth: 36.80 psig @ 3996.00 ft (KB) Capacity: psig

 Start Date:
 2020.01.01
 End Date:
 2020.01.02
 Last Calib.:
 2020.01.02

 Start Time:
 23:32:01
 End Time:
 06:08:02
 Time On Btm:
 2020.01.02 @ 01:41:17

Time Off Btm: 2020.01.02 @ 04:18:47

TEST COMMENT: IF: Weak Blow, Built to 3 1/2 inches

ISt No Blow Back

FF: Weak Blow, Built to 2 3/4 inches

FSI: No Blow Back

| Pressure vs. Time |                                                  |                |       |                | PRESSURE SUMMARY   |                 |                      |  |
|-------------------|--------------------------------------------------|----------------|-------|----------------|--------------------|-----------------|----------------------|--|
| 2000              | GOS Prinsure                                     | OSI Temperatus | ][    | Time<br>(Min.) | Pressure<br>(psig) | Temp<br>(deg F) | Annotation           |  |
|                   | A                                                | 14/            | -     | 0              | 2060.14            | 109.75          | Initial Hydro-static |  |
| 1750              |                                                  | 11             | - 100 | 3              | 16.82              | 109.33          | Open To Flow (1)     |  |
| 100               |                                                  | 3              | 1     | 35             | 29.68              | 110.60          | Shut-In(1)           |  |
|                   | V 1                                              | 1 1            | 1"    | 80             | 826.64             | 111.67          | End Shut-In(1)       |  |
| (50               | <del>                                     </del> | 1 7            | - m 3 | 80             | 32.52              | 111.52          | Open To Flow (2)     |  |
|                   | 7 7 1 1                                          | 1 5            | 3 3   | 110            | 36.80              | 111 93          | Shut-In(2)           |  |

Job Ticket: 65484

DST#: 2

Conventional Bottom Hole (Reset)

Test Start: 2020.01.02 @ 12:08:00

74

#### GENERAL INFORMATION:

Formation: Arbuckle

Deviated: Whipstock: ft (KB) No

Time Tool Opened: 13:39:47 Tester: Leal Cason

Time Test Ended: 18:46:02

3994.00 ft (KB) To 4066.00 ft (KB) (TVD) Interval:

4066.00 ft (KB) (TVD) Total Depth:

Reference Bevations: 1933.00 ft (KB)

1922.00 ft (CF) Hole Diameter:

7.88 inches Hole Condition: Good KB to GR/CF: 11.00 ft

Serial #: 8672 Inside

Press@RunDepth: 899.24 psig @ 3995.00 ft (KB) Capacity: psig

Start Date: 2020.01.02 End Date: 2020.01.02 Last Calib .: 2020.01.02 Start Time: 12:08:01 End Time: 18:46:02 Time On Btm: 2020.01.02 @ 13:38:47 Time Off Btm: 2020.01.02 @ 15:41:17

TEST COMMENT: IF: Strong Blow, BOB in 90 seconds, Built to 129 inches

ISI: No Blow Back

FF: Strong Blow, BOB in 2 minutes, Built to 133 inches

FSI: No Blow Back