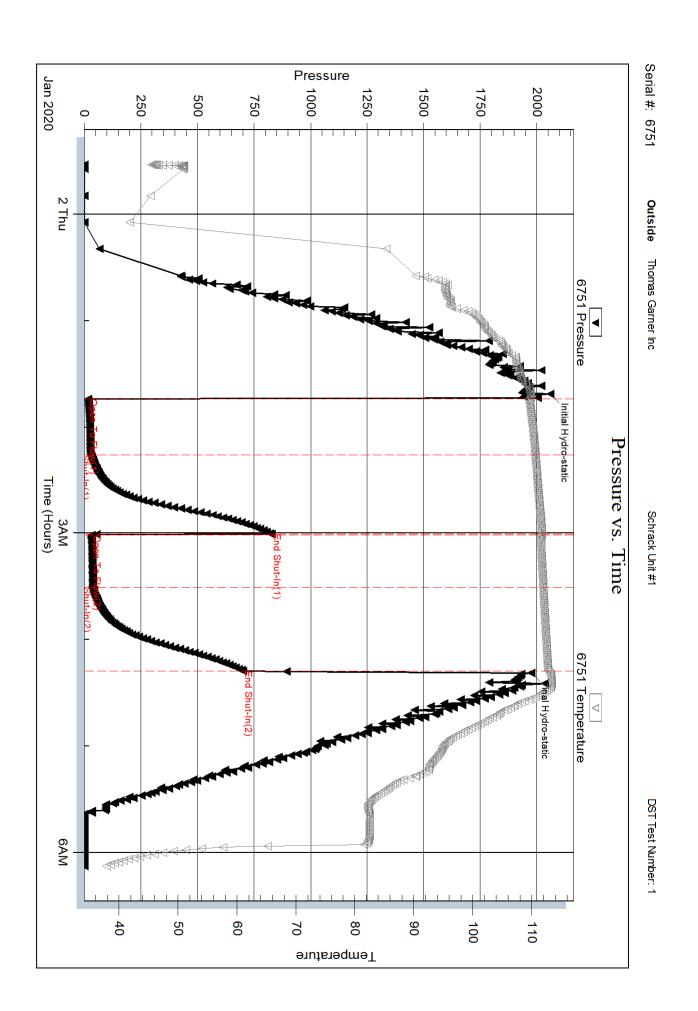

#### GENERAL INFORMATION:

Formation: Arbuckle

Deviated: No Whipstock: ft (KB) Test Type: Conventional Bottom Hole (Initial)

Time Tool Opened: 01:44:02 Time Test Ended: 06:08:02

Interval: 3995.00 ft (KB) To 4062.00 ft (KB) (TVD)

Total Depth: 4062.00 ft (KB) (TVD)

Hole Diameter: 7.88 inches Hole Condition: Good

Reference Bevations: 1933.00 ft (KB)

Leal Cason

1922.00 ft (CF)

KB to GR/CF: 11.00 ft

Serial #: 6751 Outside

Press@RunDepth: 36.80 psig @ 3996.00 ft (KB) Capacity: psig

 Start Date:
 2020.01.01
 End Date:
 2020.01.02
 Last Calib.:
 2020.01.02

 Start Time:
 23:32:01
 End Time:
 06:08:02
 Time On Btm:
 2020.01.02 @ 01:41:17

Time Off Btm: 2020.01.02 @ 04:18:47

TEST COMMENT: IF: Weak Blow, Built to 3 1/2 inches

ISt No Blow Back

FF: Weak Blow, Built to 2 3/4 inches

FSI: No Blow Back

| Pressure vs. Time |                                                  |                |       |                | PRESSURE SUMMARY   |                 |                      |  |
|-------------------|--------------------------------------------------|----------------|-------|----------------|--------------------|-----------------|----------------------|--|
| 2000              | GOS Prinsure                                     | OSI Temperatus | ][    | Time<br>(Min.) | Pressure<br>(psig) | Temp<br>(deg F) | Annotation           |  |
|                   | A                                                | 14/            | -     | 0              | 2060.14            | 109.75          | Initial Hydro-static |  |
| 1750              |                                                  | 11             | - 100 | 3              | 16.82              | 109.33          | Open To Flow (1)     |  |
| 100               |                                                  | 3              | 1     | 35             | 29.68              | 110.60          | Shut-In(1)           |  |
|                   | V 1                                              | 1 1            | 1"    | 80             | 826.64             | 111.67          | End Shut-In(1)       |  |
| (50               | <del>                                     </del> | 1 7            | - m 3 | 80             | 32.52              | 111.52          | Open To Flow (2)     |  |
|                   | 7 7 1 1                                          | 1 5            | 3 3   | 110            | 36.80              | 111 93          | Shut-In(2)           |  |