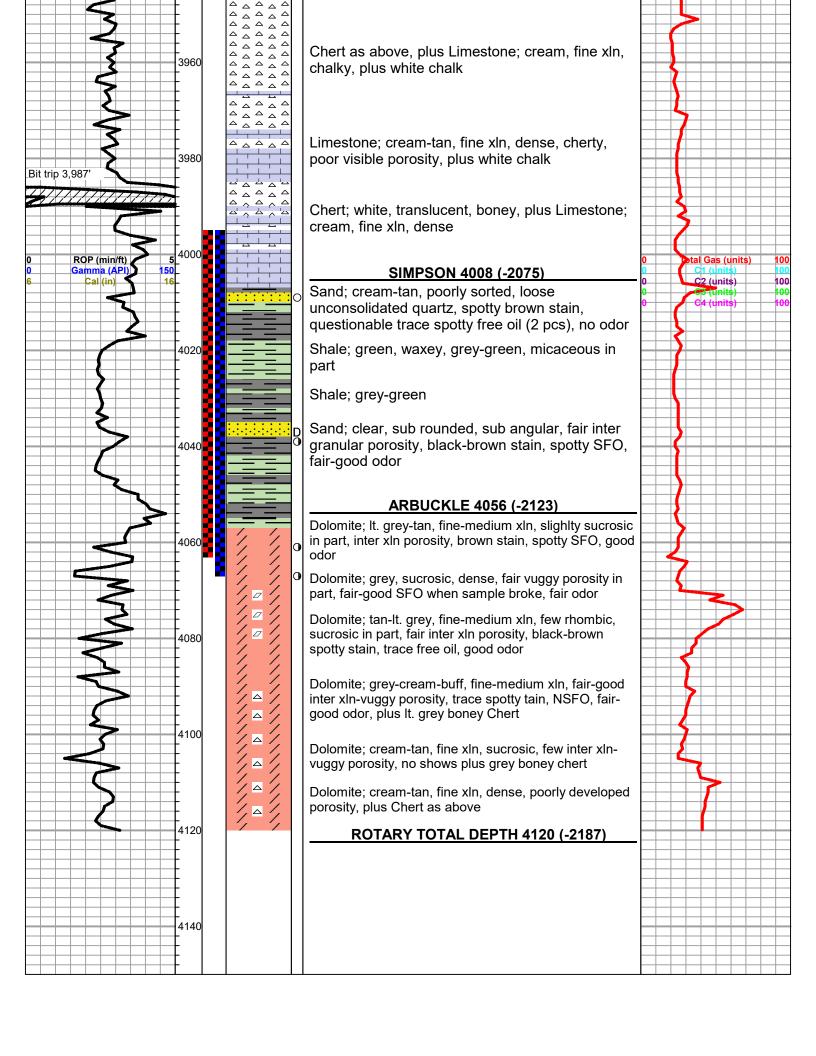

#### GENERAL INFORMATION:

Formation: Arbuckle

Deviated: No Whipstock: ft (KB) Test Type: Conventional Bottom Hole (Initial)

Time Tool Opened: 01:44:02 Time Test Ended: 06:08:02

Interval: 3995.00 ft (KB) To 4062.00 ft (KB) (TVD)

Total Depth: 4062.00 ft (KB) (TVD)

Hole Diameter: 7.88 inches Hole Condition: Good

Reference Bevations: 1933.00 ft (KB)

Leal Cason

1922.00 ft (CF)

KB to GR/CF: 11.00 ft

Serial #: 6751 Outside

Press@RunDepth: 36.80 psig @ 3996.00 ft (KB) Capacity: psig

#### GENERAL INFORMATION:

Formation: Arbuckle

Deviated: Whipstock: ft (KB) No

Time Tool Opened: 13:39:47 Tester: Leal Cason

Time Test Ended: 18:46:02

3994.00 ft (KB) To 4066.00 ft (KB) (TVD) Interval:

4066.00 ft (KB) (TVD) Total Depth:

Reference Bevations: 1933.00 ft (KB)

1922.00 ft (CF) Hole Diameter:

7.88 inches Hole Condition: Good KB to GR/CF: 11.00 ft

Serial #: 8672 Inside

Press@RunDepth: 899.24 psig @ 3995.00 ft (KB) Capacity: psig