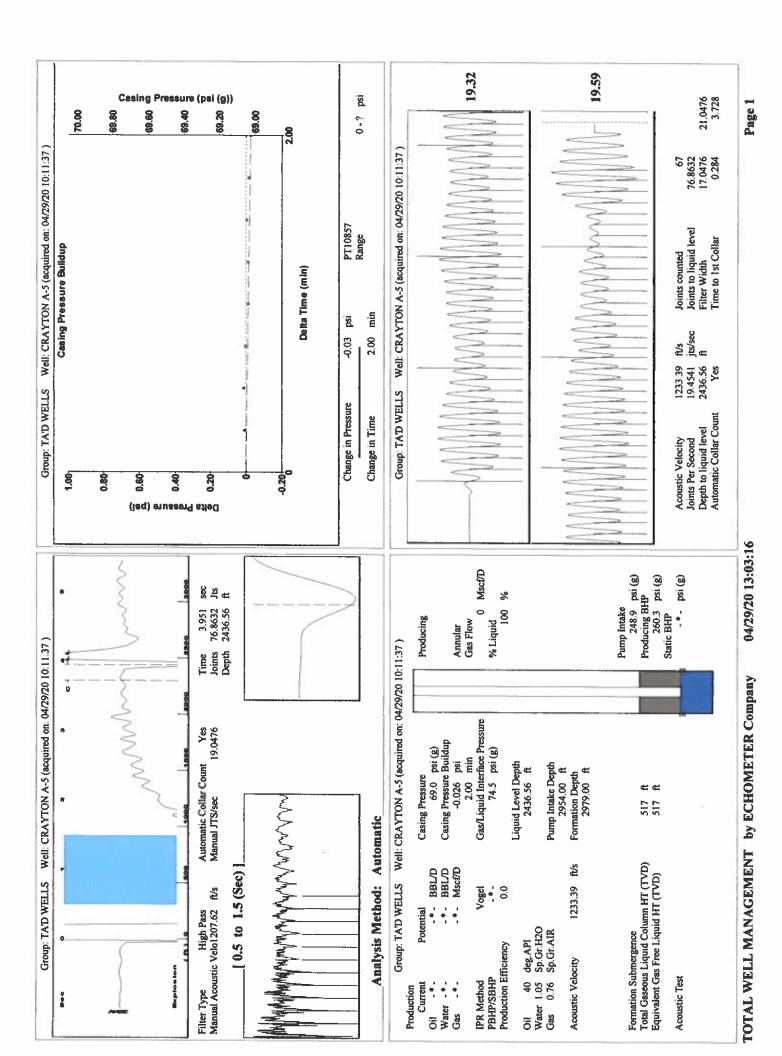

| KCC District Office #3 - 137 E. 21st St., Chanute, KS 66720                            | Phone 620.902.6450 |
| Since there were first out to the total times to the time | KCC District Office #4 - 2301 E. 13th Street, Hays, KS 67601-2651                      | Phone 785.261.6250 |



Conservation Division District Office No. 1 210 E. Frontview, Suite A Dodge City, KS 67801



Phone: 620-682-7933 http://kcc.ks.gov/

Laura Kelly, Governor

Susan K. Duffy, Chair Shari Feist Albrecht, Commissioner Dwight D. Keen, Commissioner

May 13, 2020

Katherine McClurkan Merit Energy Company, LLC 13727 Noel Road, Suite 1200 Dallas, TX 75240

Re: Temporary Abandonment API 15-129-21747-00-01 Crayton A 5 SW/4 Sec.18-32S-39W Morton County, Kansas

## Dear Katherine McClurkan:

- "Your temporary abandonment (TA) application for the well listed above has been approved. In accordance with K.A.R. 82-3-111 the TA status of this well will expire 05/13/2021.
- \* If you return this well to service or plug it, please notify the District Office.
- \* If you sell this well you are required to fi