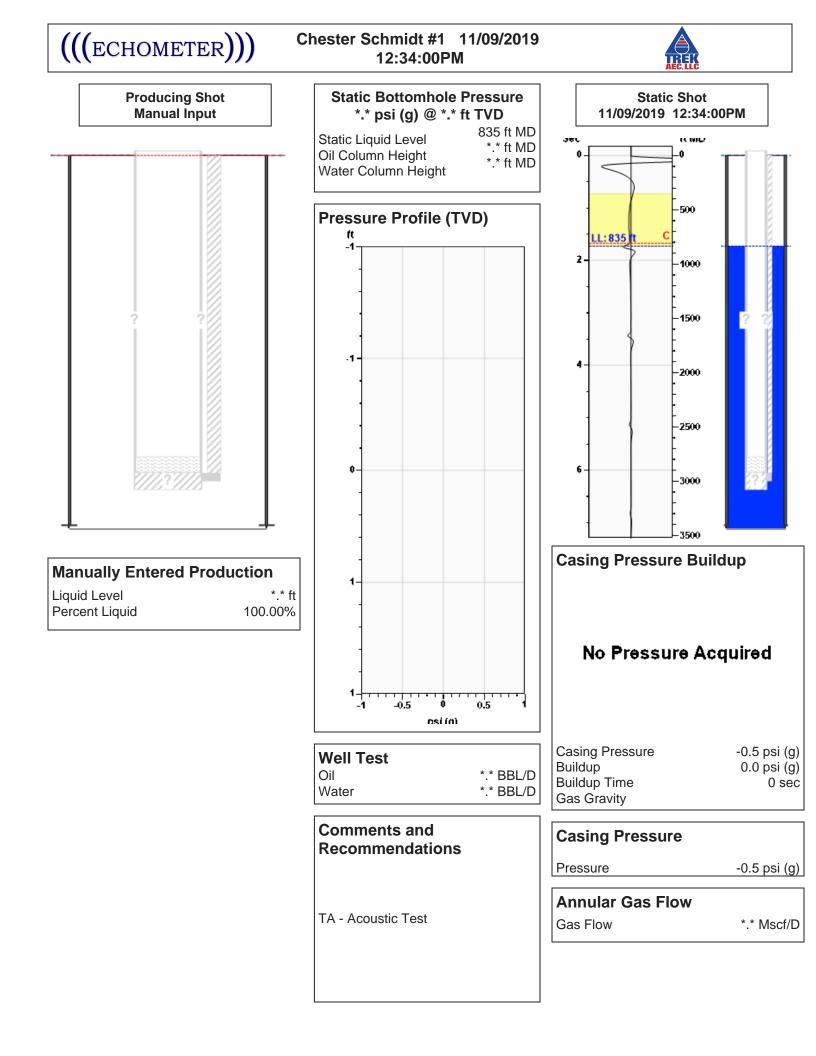

|                           |
| TA Approved: Yes De                          | enied Date:  |           |               |                |                           |

## Mail to the Appropriate KCC Conservation Office:

|  | KCC District Office #1 - 210 E. Frontview, Suite A, Dodge City, KS 67801               | Phone 620.682.7933 |
|--|----------------------------------------------------------------------------------------|--------------------|
|  | KCC District Office #2 - 3450 N. Rock Road, Building 600, Suite 601, Wichita, KS 67226 | Phone 316.337.7400 |
|  | KCC District Office #3 - 137 E. 21st St., Chanute, KS 66720                            | Phone 620.902.6450 |
|  | KCC District Office #4 - 2301 E. 13th Street, Hays, KS 67601-2651                      | Phone 785.261.6250 |



Conservation Division District Office No. 2 3450 N. Rock Road Building 600, Suite 601 Wichita, KS 67226



Phone: 316-337-7400 Fax: 316-630-4005 http://kcc.ks.gov/

Susan K. Duffy, Chair Shari Feist Albrecht, Commissioner Dwight D. Keen, Commissioner Laura Kelly, Governor

May 14, 2020

Mindy Wooten Trek AEC, LLC 4925 GREENVILLE AVE., SUITE 915 DALLAS, TX 75206

Re: Temporary Abandonment API 15-113-21134-00-00 CHESTER 1 SCHMIDT 1 SW/4 Sec.30-19S-01W McPherson County, Kansas

Dear Mindy Wooten:

"Your temporary abandonment (TA) application for the well listed above has been approved. In accordance with K.A.R. 82-3-111 the TA status of this well will expire 05/14/2021.

\* If you return this well to service or plug it, please notify the District Office.

\* If you sell this well you are re