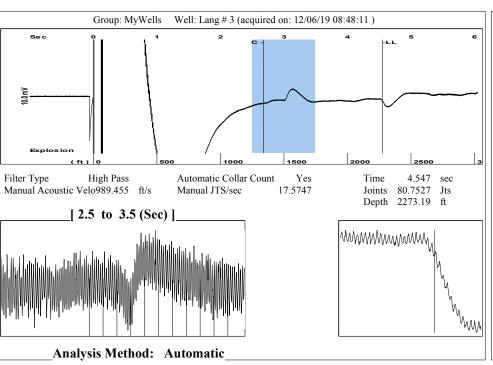

Re: Temporary Abandonment API 15-051-20647-00-00 LANG 3 NE/4 Sec.08-14S-17W Ellis County, Kansas