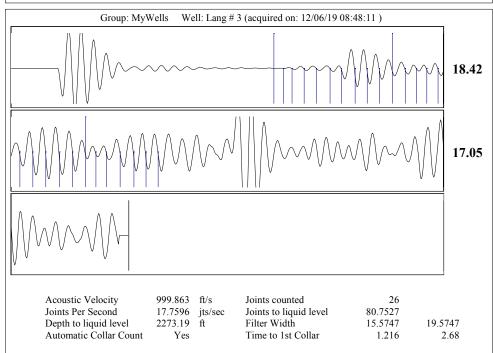

Re: Temporary Abandonment API 15-051-20647-00-00 LANG 3 NE/4 Sec.08-14S-17W Ellis County, Kansas