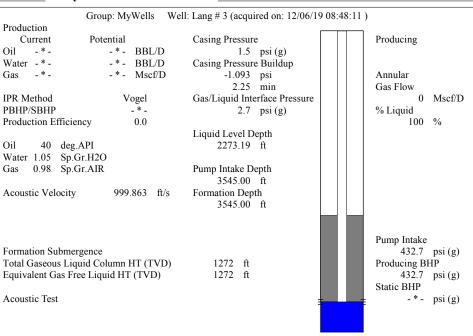

Re: Temporary Abandonment API 15-051-20647-00-00 LANG 3 NE/4 Sec.08-14S-17W Ellis County, Kansas