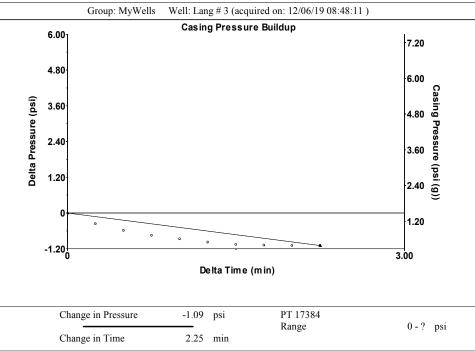

Re: Temporary Abandonment API 15-051-20647-00-00 LANG 3 NE/4 Sec.08-14S-17W Ellis County, Kansas