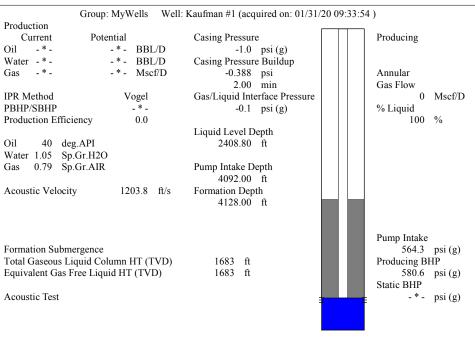

| KCC Dist            | KCC District Office #1 - 210 E. Frontview, Suite A, Dodge                             |              |                                     |                                                                 | City, KS 67801             |                           |  |
|                                                               |                     | KCC Dietrict Office #2 - 3450 N. Pock Poad Building 600, Suite 601, Wichita, KS 67226 |              |                                     |                                                                 |                            | Phone 620.682.7933        |  |

KCC District Office #3 - 137 E. 21st St., Chanute, KS 66720

KCC District Office #4 - 2301 E. 13th Street, Hays, KS 67601-2651









Conservation Division District Office No. 2 3450 N. Rock Road Building 600, Suite 601 Wichita, KS 67226



Phone: 316-337-7400 Fax: 316-630-4005 http://kcc.ks.gov/

Laura Kelly, Governor

Susan K. Duffy, Chair Shari Feist Albrecht, Commissioner Dwight D. Keen, Commissioner

May 20, 2020

Melody Fletcher Oil Producers, Inc. of Kansas 1710 WATERFRONT PKWY WICHITA, KS 67206-6603

Re: Temporary Abandonment API 15-095-20288-00-00 KAUFMAN 1 SE/4 Sec.07-29S-06W Kingman County, Kansas

## Dear Melody Fletcher:

- "Your temporary abandonment (TA) application for the well listed above has been approved. In accordance with K.A.R. 82-3-111 the TA status of this well will expire 05/20/2021.
- \* If you return this well to service or plug it, please notify the District Office.
- \* If you sell this