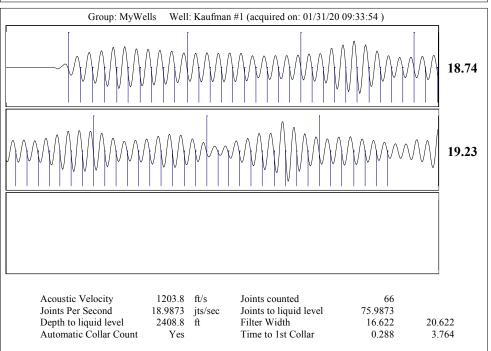

| KCC Dist            | KCC District Office #1 - 210 E. Frontview, Suite A, Dodge                             |              |                                     |                                                                 | City, KS 67801             |                           |  |
|                                                               |                     | KCC Dietrict Office #2 - 3450 N. Pock Poad Building 600, Suite 601, Wichita, KS 67226 |              |                                     |                                                                 |                            | Phone 620.682.7933        |  |

KCC District Office #3 - 137 E. 21st St., Chanute, KS 66720

KCC District Office #4 - 2301 E. 13th Street, Hays, KS 67601-2651









Conservation Division District Office No. 2 3450 N. Rock Road Building 600, Suite 601 Wichita, KS 67226



Phone: 316-337-7400 Fax: 316-630-4005 http://kcc.ks.gov/

Laura Kelly, Governor

Susan K. Duffy, Chair Shari Feist Albrecht, Commissioner Dwight D. Keen, Commissioner

May 20, 2020

Melody Fletcher Oil Producers, Inc. of Kansas 1710 WATERFRONT PKWY WICHITA, KS 67206-6603

Re: Temporary Abandonment API 15-095-20288-00-00 KAUFMAN 1 SE/4 Sec.07-29S-06W Kingman County, Kansas

## Dear Melody Fletcher:

- "Your temporary abandonment (TA) application for the well listed above has been approved. In accordance with K.A.R. 82-3-111 the TA status of this well will expire 05/20/2021.
- \* If you return this well to service or plug it, please notify the District Office.
- \* If you sell this we