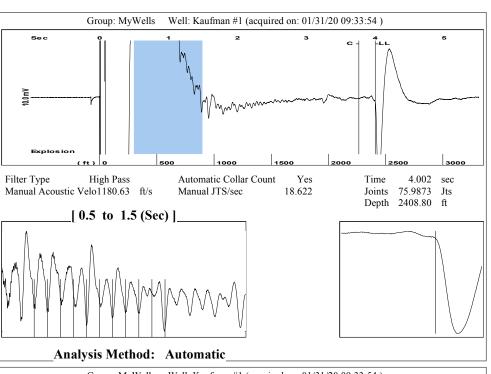

| KCC Dist            | KCC District Office #1 - 210 E. Frontview, Suite A, Dodge                             |              |                                     |                                                                 | City, KS 67801             |                           |  |
|                                                               |                     | KCC Dietrict Office #2 - 3450 N. Pock Poad Building 600, Suite 601, Wichita, KS 67226 |              |                                     |                                                                 |                            | Phone 620.682.7933        |  |

KCC District Office #3 - 137 E. 21st St., Chanute, KS 66720

KCC District Office #4 - 2301 E. 13th Street, Hays, KS 67601-2651









Conservation Division District Office No. 2 3450 N. Rock Road Building 600, Suite 601 Wichita, KS 67226



Phone: 316-337-7400 Fax: 316-630-4005 http://kcc.ks.gov/

Laura Kelly, Governor

Susan K. Duffy, Chair Shari Feist Albrecht, Commissioner Dwight D. Keen, Commissioner

May 20, 2020

Melody Fletcher Oil Producers, Inc. of Kansas 1710 WATERFRONT PKWY WICHITA, KS 67206-6603

Re: Temporary Abandonment API 15-095-20288-00-00 KAUFMAN 1 SE/4 Sec.07-29S-06W Kingman County, Kansas

## Dear Melody Fletcher:

- "Your temporary abandonment (TA) application for the well listed above has been approved. In accordance with K.A.R. 82-3-111 the TA status of this well will expire 05/20/2021.
- \* If you return this well to service or plug it, please notify the District Office.
- \* If you sell t