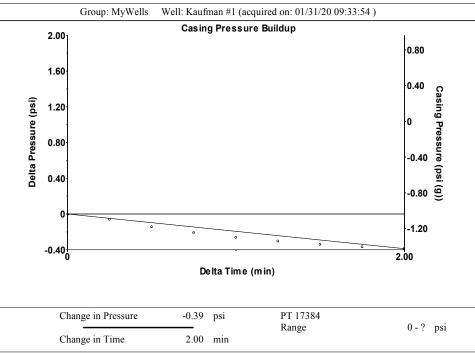

| KCC Dist            | KCC District Office #1 - 210 E. Frontview, Suite A, Dodge                             |              |                                     |                                                                 | City, KS 67801             |                           |  |
|                                                               |                     | KCC Dietrict Office #2 - 3450 N. Pock Poad Building 600, Suite 601, Wichita, KS 67226 |              |                                     |                                                                 |                            | Phone 620.682.7933        |  |

KCC District Office #3 - 137 E. 21st St., Chanute, KS 66720

KCC District Office #4 - 2301 E. 13th Street, Hays, KS 67601-2651









Conservation Division District Office No. 2 3450 N. Rock Road Building 600, Suite 601 Wichita, KS 67226



Phone: 316-337-7400 Fax: 316-630-4005 http://kcc.ks.gov/

Laura Kelly, Governor

Susan K. Duffy, Chair Shari Feist Albrecht, Commissioner Dwight D. Keen, Commissioner

May 20, 2020

Melody Fletcher Oil Producers, Inc. of Kansas 1710 WATERFRONT PKWY WICHITA, KS 67206-6603

Re: Temporary Abandonment API 15-095-20288-00-00 KAUFMAN 1 SE/4 Sec.07-29S-06W Kingman County, Kansas

## Dear Melody Fletcher:

- "Your temporary abandonment (TA) application for the well listed above has been approved. In accordance with K.A.R. 82-3-111 the TA status of this well will expire 05/20/2021.
- \* If you return this well to service or plug it, please notify the District Office.
- \* If you sell thi