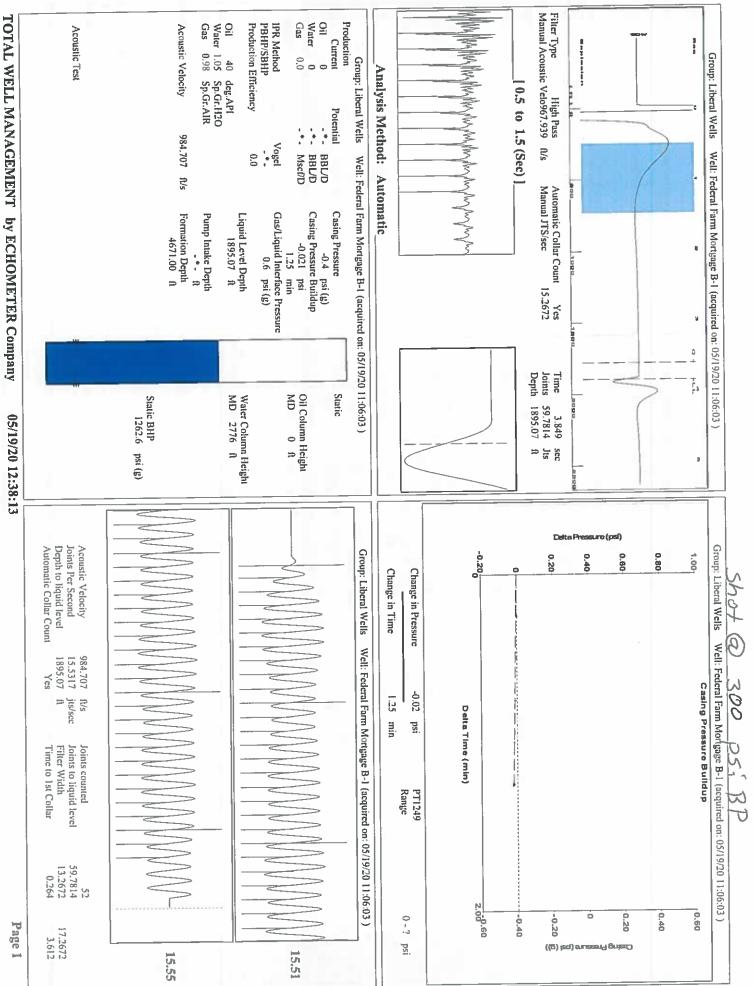

May 21, 2020

Katherine McClurkan Merit Energy Company, LLC 13727 Noel Road, Suite 1200 DALLAS, TX 75240-7362

Re: Temporary Abandonment API 15-175-21837-00-00 Federal Farm Mortgage B 1 SE/4 Sec.27-31S-34W Seward County, Kansas