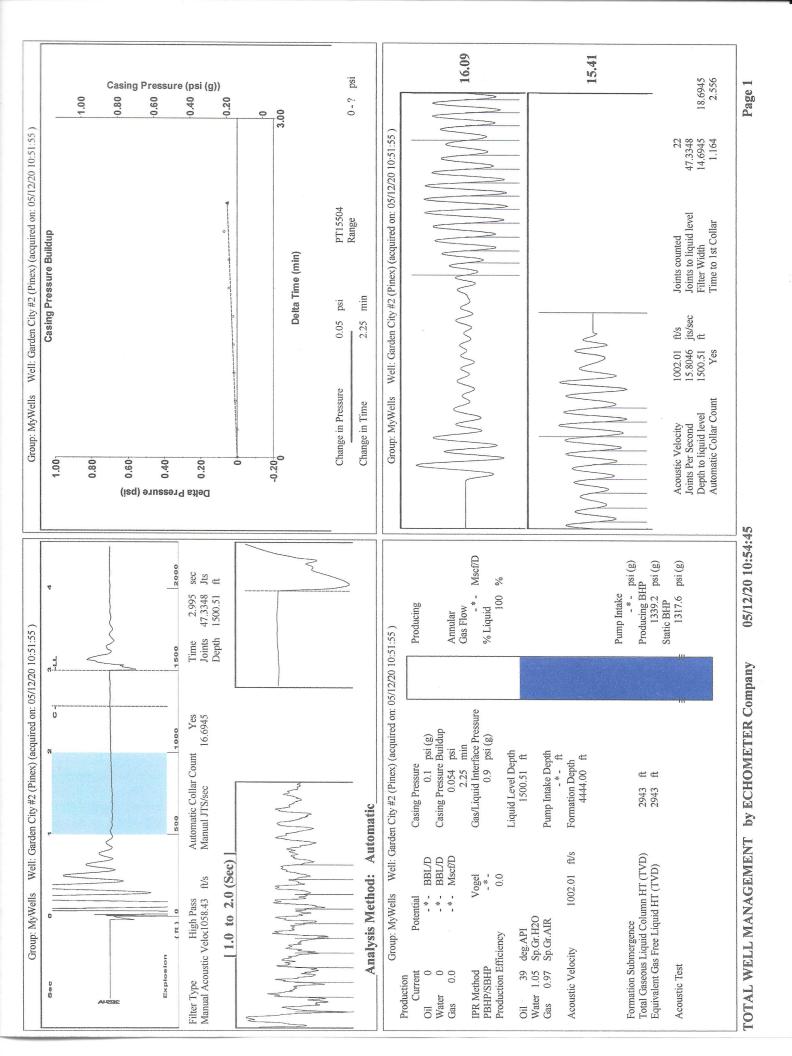

Re: Temporary Abandonment API 15-055-20033-00-00 GARDEN CITY B 2-8 NW/4 Sec.08-22S-33W Finney County, Kansas