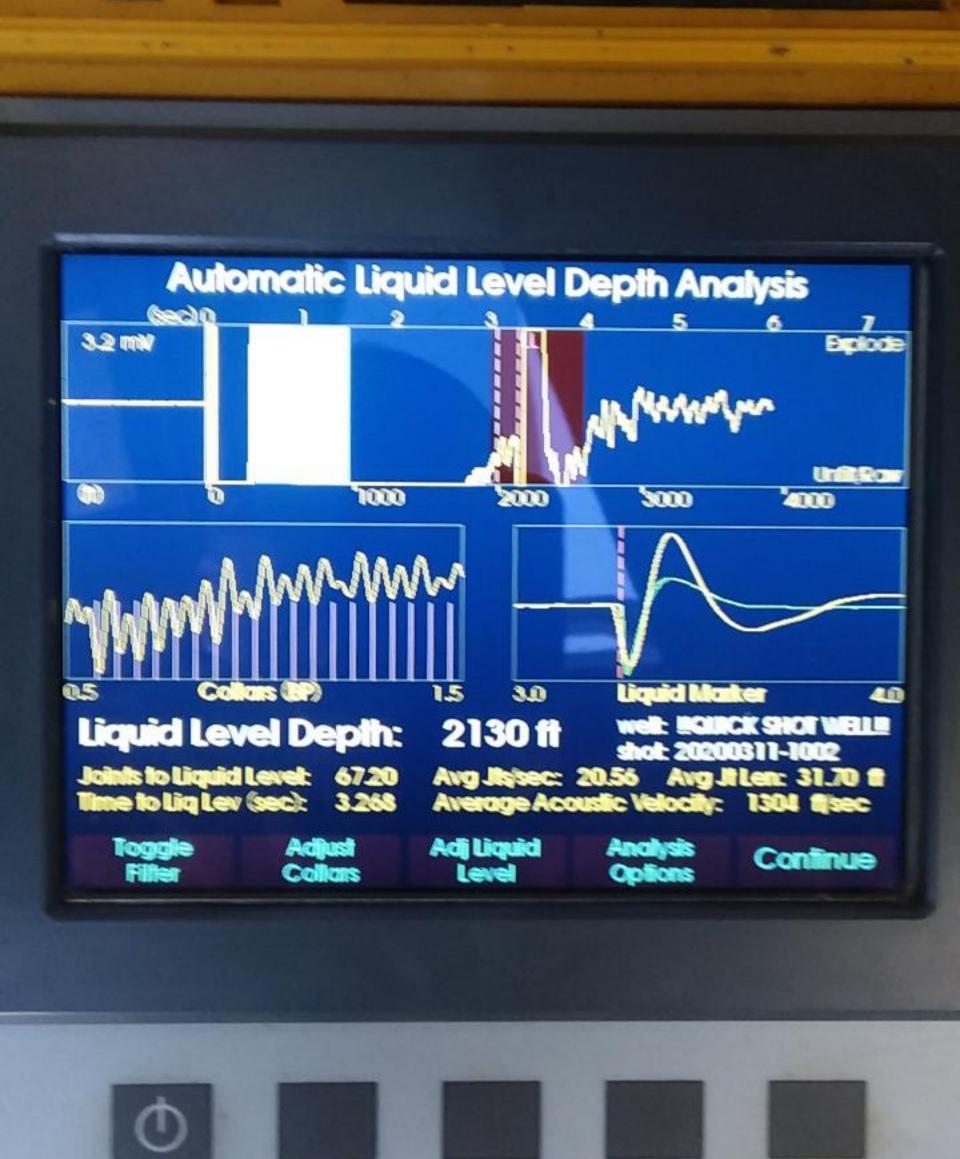

Re: Temporary Abandonment API 15-191-10889-00-00 HORTON 2 NW/4 Sec.15-35S-02E Sumner County, Kansas