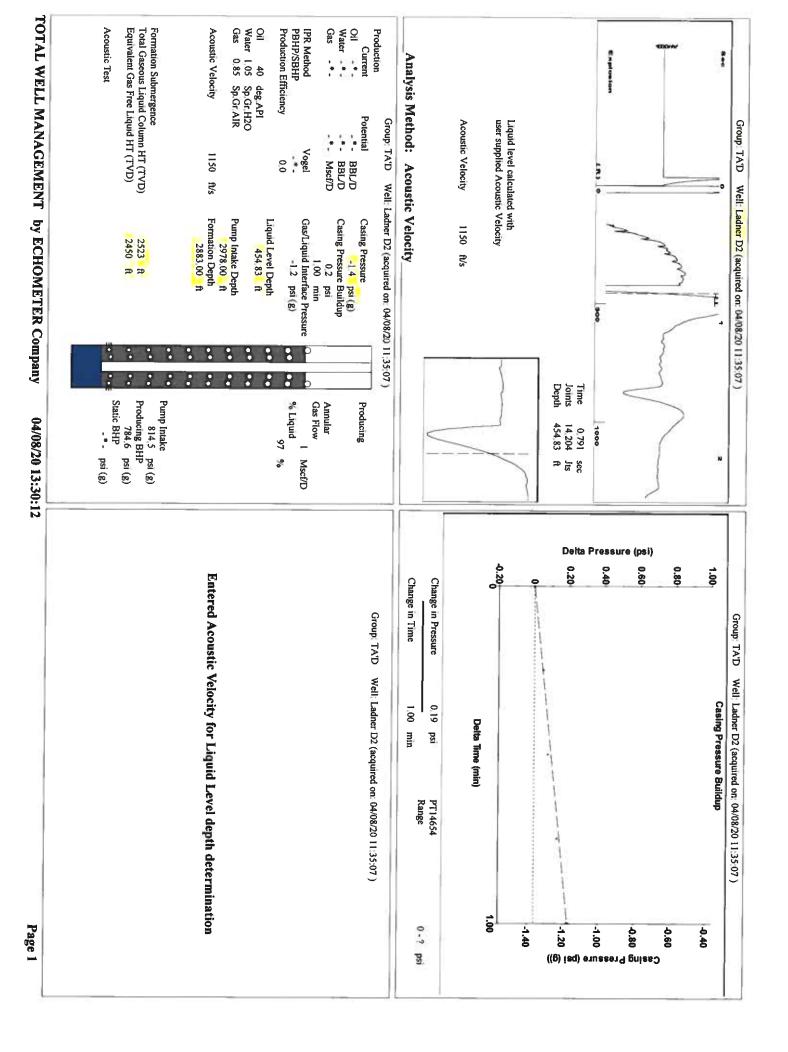

May 28, 2020

Katherine McClurkan Merit Energy Company, LLC 13727 Noel Road, Sute 1200 Dallas, TX 75240

Re: Temporary Abandonment API 15-067-20519-00-00 Lander D 2 SE/4 Sec.13-27S-35W Grant County, Kansas

## High Fluid Level

Pursuant to K.A.R. 82-3-111, the well must be plugged, or returned to service, or obtain temporary abandonment status by 06/27/2020.