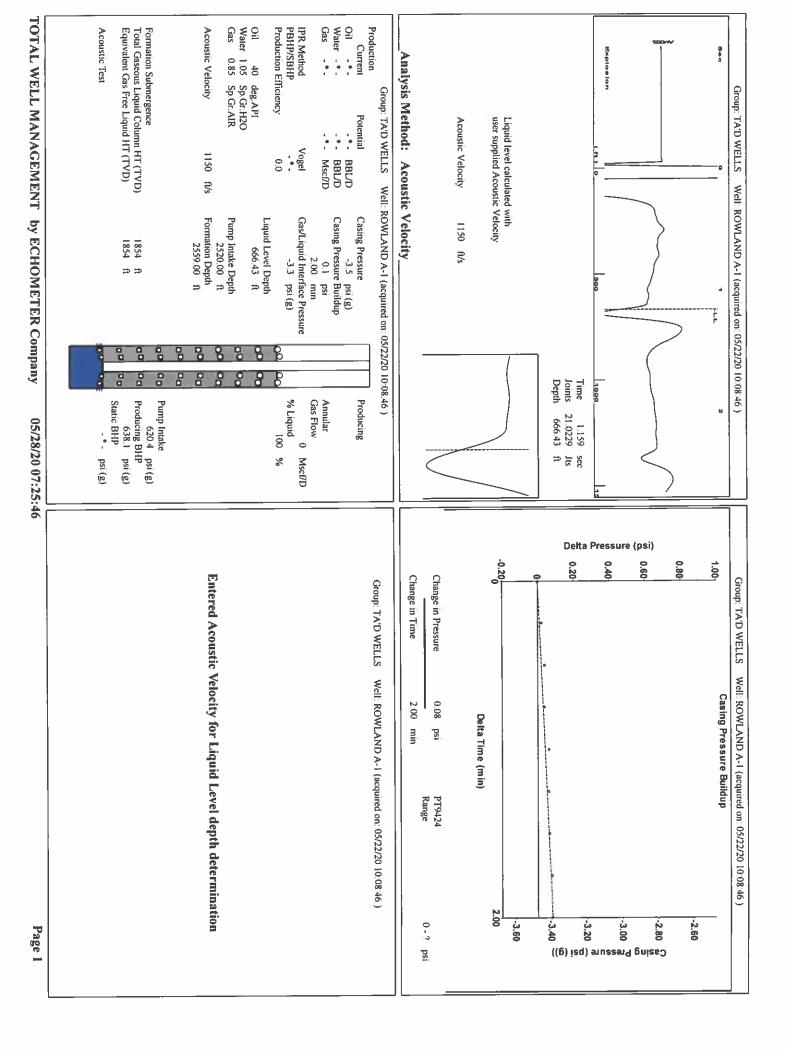

210 E. Frontview, Suite A, Dodge City, KS 67801 |                    |                                             |               |              |                                                                          |               |                   |                                  | Phone 620.68  | 2.7933    |
| 1 1 1 1 1 1 1 1                                                          |                    | KCC District Office #2 - 3450 N. Rock Road, |               |              |                                                                          |               |                   |                                  |               | 37.7400   |

KCC District Office #3 - 137 E. 21st St., Chanute, KS 66720

KCC District Office #4 - 2301 E. 13th Street, Hays, KS 67601-2651



Conservation Division District Office No. 1 210 E. Frontview, Suite A Dodge City, KS 67801



Phone: 620-682-7933 http://kcc.ks.gov/

Laura Kelly, Governor

Susan K. Duffy, Chair Shari Feist Albrecht, Commissioner Dwight D. Keen, Commissioner

May 28, 2020

Katherine McClurkan Merit Energy Company, LLC 13727 Noel Road, Suite 1200 DALLAS, TX 75240-7362

Re: Temporary Abandonment API 15-129-00468-00-00 Rowland A 1 SE/4 Sec.01-35S-41W Morton County, Kansas

## Dear Katherine McClurkan:

"Your temporary abandonment (TA) application for the well listed above has been approved. In accordance with K.A.R. 82-3-111 the TA status of this well will expire 05/28/2021.

- \* If you return this well to service or plug it, please notify the District Office.
- \* If you sell this well you are required t