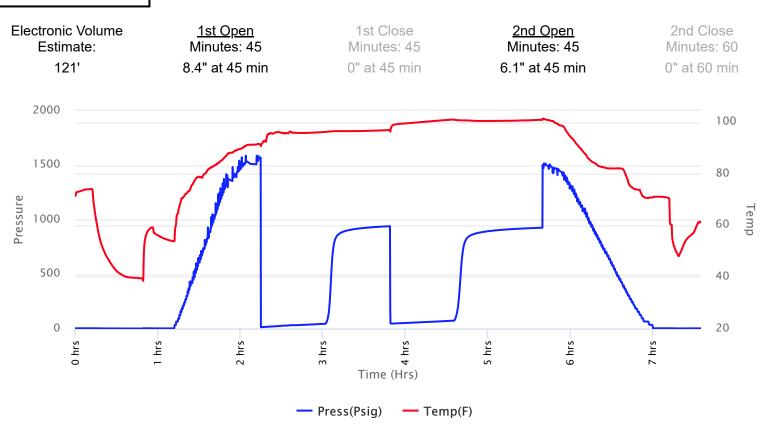

|        |
| FORMATION TOPS  Heebner Toronto Douglas Brown Lime Lansing Base KC Conglomerate                      | LOG.                    | SAMF<br>2983<br>2999<br>3011<br>3084<br>3100<br>3349<br>3361 | (-117<br>(-118<br>(-120<br>(-127<br>(-129<br>(-153 | 39)<br>01)<br>74)<br>90) | 12                                                  | 2                       |        |









Inc

Lease: Alfred #1

SEC: 12 TWN: 18S RNG: 12W

County: BARTON State: Kansas

Drilling Contractor: Southwind Drilling,

Inc - Rig 3

Elevation: 1802 GL Field Name: Tritsch

Pool: Infield Job Number: 143

**DATE**April **03**2018

DST #1 Formation: L/KC Test Interval: 3224 - Total Depth: 3320'

Time On: 07:10 04/03 Time Off: 14:33 04/03

Time On Bottom: 09:22 04/03 Time Off Bottom: 12:37 04/03





Inc

Lease: Alfred #1

SEC: 12 TWN: 18S RNG: 12W

County: BARTON State: Kansas

Drilling Contractor: Southwind Drilling,

Inc - Rig 3

Elevation: 1802 GL Field Name: Tritsch

Pool: Infield Job Number: 143

**DATE**April **03**2018

DST #1 Formation: L/KC Test Interval: 3224 - Total Depth: 3320'

Time On: 07:10 04/03 Time Off: 14:33 04/03

Time On Bottom: 09:22 04/03 Time Off Bottom: 12:37 04/03

#### Recovered

| <u>Foot</u> | BBLS    | <b>Description of Fluid</b> | <u>Gas %</u> | <u>Oil %</u> | Water % | <u>Mud %</u> |
|-------------|---------|-----------------------------|--------------|--------------|---------|--------------|
| 4           | 0.05692 | M                           | 0            | 0            | 0       | 100          |
| 80          | 1.1384  | HMCW