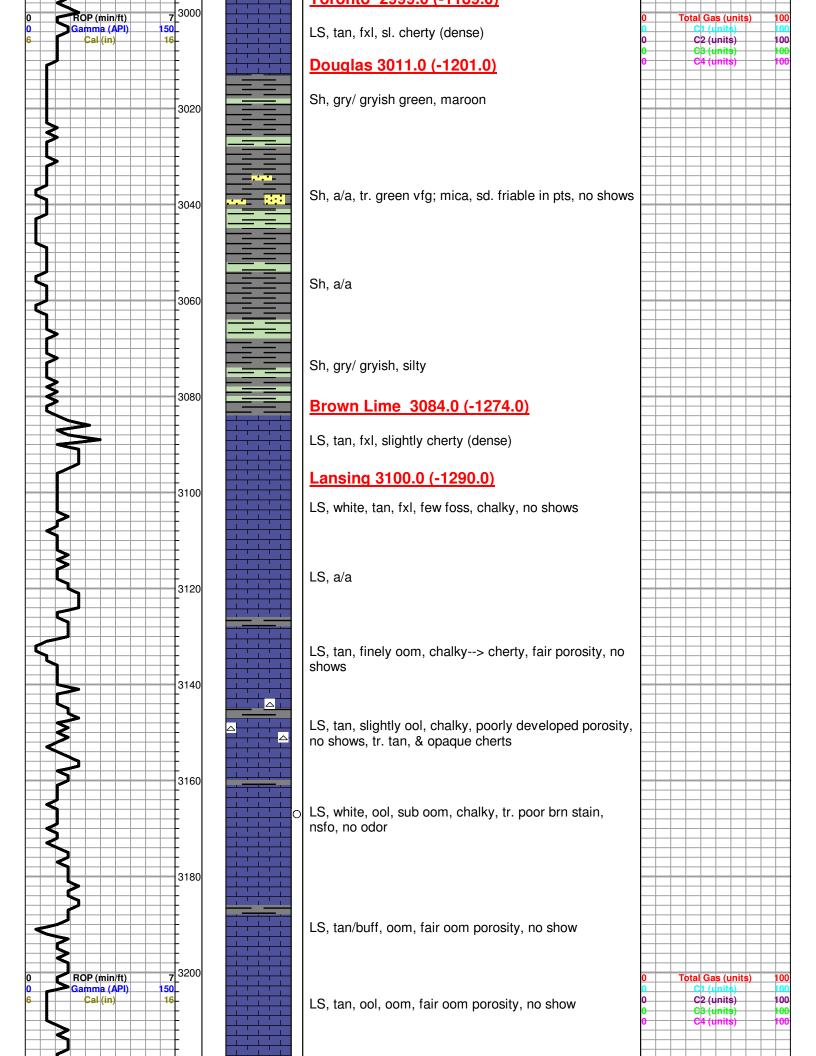

<br>DUCTION_N<br>ECTRICAL<br>NONE | NG<br>@33<br>one<br>SUR | 31'    |
| SAMPLES SAVED FRO<br>DRILLING TIME KEP<br>SAMPLES EXAMINED<br>GEOLOGICAL SUPERV<br>GEOLOGIST ON WELL | FROM2                   | 900'<br>900'<br>950'                                         |                                                    | TO_                      | RTI<br>RTI                                          | )                       |        |
| FORMATION TOPS  Heebner Toronto Douglas Brown Lime Lansing Base KC Conglomerate                      | LOG.                    | SAMF<br>2983<br>2999<br>3011<br>3084<br>3100<br>3349<br>3361 | (-117<br>(-118<br>(-120<br>(-127<br>(-129<br>(-153 | 39)<br>01)<br>74)<br>90) | 12                                                  | 2                       |        |









Inc

Lease: Alfred #1

SEC: 12 TWN: 18S RNG: 12W

County: BARTON State: Kansas

Drilling Contractor: Southwind Drilling,

Inc - Rig 3

Elevation: 1802 GL Field Name: Tritsch

Pool: Infield Job Number: 143

**DATE**April **03**2018

DST #1 Formation: L/KC Test Interval: 3224 - Total Depth: 3320'

Time On: 07:10 04/03 Time Off: 14:33 04/03

Time On Bottom: 09:22 04/03 Time Off Bottom: 12:37 04/03





Inc

Lease: Alfred #1

SEC: 12 TWN: 18S RNG: 12W

County: BARTON State: Kansas

Drilling Contractor: Southwind Drilling,

Inc - Rig 3

Elevation: 1802 GL Field Name: Tritsch

Pool: Infield Job Number: 143

**DATE**April **03**2018

DST #1 Formation: L/KC Test Interval: 3224 - Total Depth: 3320'

Time On: 07:10 04/03 Time Off: 14:33 04/03

Time On Bottom: 09:22 04/03 Time Off Bottom: 12:37