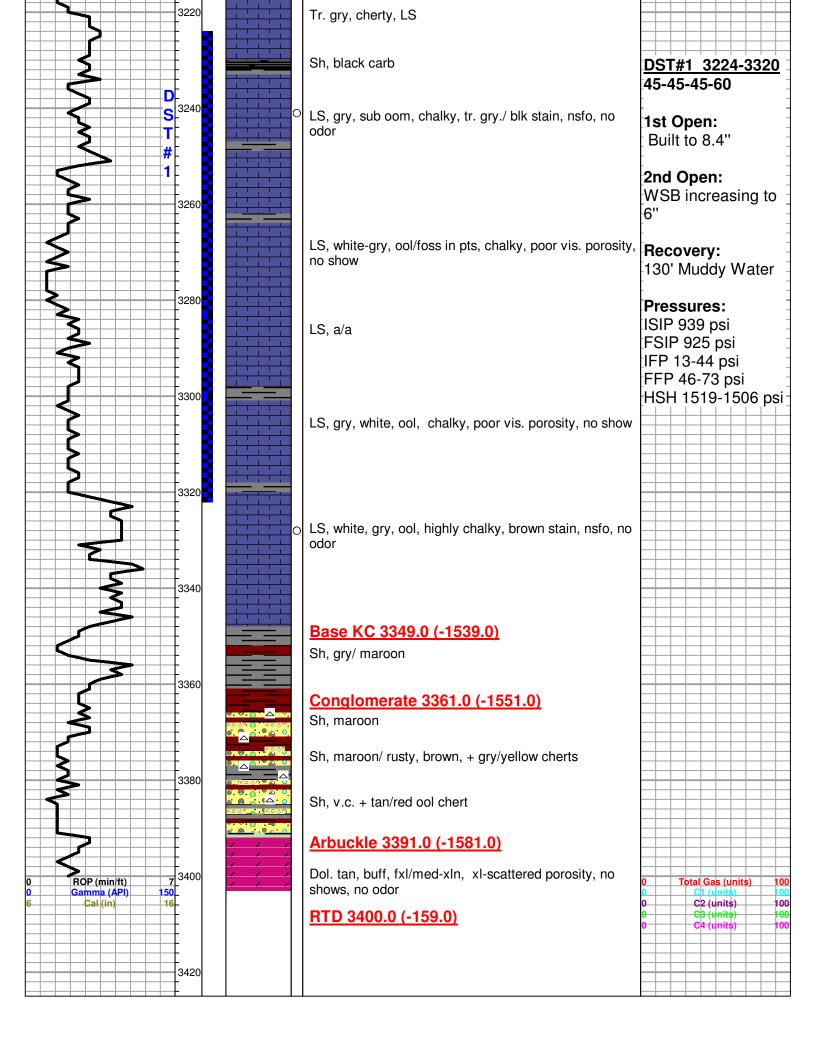

r>DUCTION_N<br>ECTRICAL<br>NONE | NG<br>@33<br>one<br>SUR | 31'    |
| SAMPLES SAVED FRO<br>DRILLING TIME KEP<br>SAMPLES EXAMINED<br>GEOLOGICAL SUPERV<br>GEOLOGIST ON WELL | FROM2                   | 900'<br>900'<br>950'                                         |                                                    | TO_                      | RTI<br>RTI                                          | )                       |        |
| FORMATION TOPS  Heebner Toronto Douglas Brown Lime Lansing Base KC Conglomerate                      | LOG.                    | SAMF<br>2983<br>2999<br>3011<br>3084<br>3100<br>3349<br>3361 | (-117<br>(-118<br>(-120<br>(-127<br>(-129<br>(-153 | 39)<br>01)<br>74)<br>90) | 12                                                  | 2                       |        |









Inc

Lease: Alfred #1

SEC: 12 TWN: 18S RNG: 12W

County: BARTON State: Kansas

Drilling Contractor: Southwind Drilling,

Inc - Rig 3

Elevation: 1802 GL Field Name: Tritsch

Pool: Infield Job Number: 143

**DATE**April **03**2018

DST #1 Formation: L/KC Test Interval: 3224 - Total Depth: 3320'

Time On: 07:10 04/03 Time Off: 14:33 04/03

Time On Bottom: 09:22 04/03 Time Off Bottom: 12:37 04/03





Inc

Lease: Alfred #1

SEC: 12 TWN: 18S RNG: 12W

County: BARTON State: Kansas

Drilling Contractor: Southwind Drilling,

Inc - Rig 3

Elevation: 1802 GL Field Name: Tritsch

Pool: Infield Job Number: 143

**DATE**April **03**2018

DST #1 Formation: L/KC Test Interval: 3224 - Total Depth: 3320'

Time On: 07:10 04/03 Time Off: 14:33 04/03

Time On Bottom: 09:22 04/03 Time Off Bottom: 12:37 0