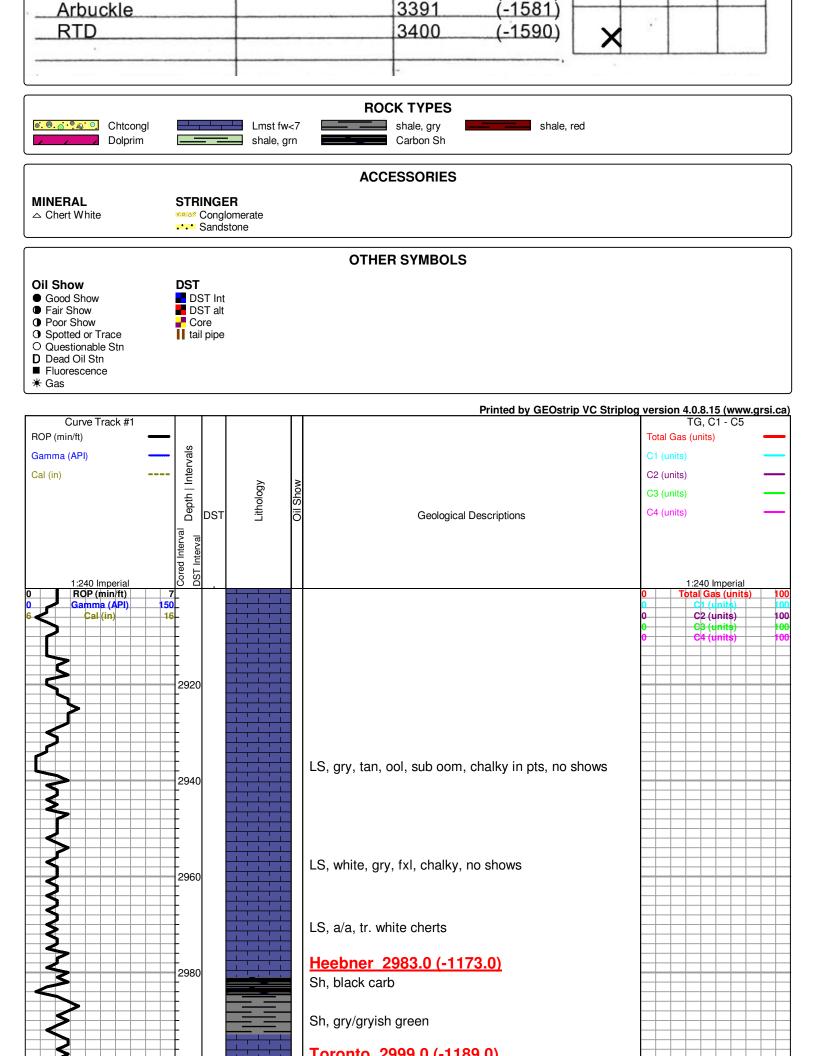

8"<br>DUCTION_N<br>ECTRICAL<br>NONE | NG<br>@33<br>one<br>SUR | 31'    |
| SAMPLES SAVED FRO<br>DRILLING TIME KEP<br>SAMPLES EXAMINED<br>GEOLOGICAL SUPERV<br>GEOLOGIST ON WELL | FROM2                   | 900'<br>900'<br>950'                                         |                                                    | TO_                      | RTI<br>RTI                                          | )                       |        |
| FORMATION TOPS  Heebner Toronto Douglas Brown Lime Lansing Base KC Conglomerate                      | LOG.                    | SAMF<br>2983<br>2999<br>3011<br>3084<br>3100<br>3349<br>3361 | (-117<br>(-118<br>(-120<br>(-127<br>(-129<br>(-153 | 39)<br>01)<br>74)<br>90) | 12                                                  | 2                       |        |









Inc

Lease: Alfred #1

SEC: 12 TWN: 18S RNG: 12W

County: BARTON State: Kansas

Drilling Contractor: Southwind Drilling,

Inc - Rig 3

Elevation: 1802 GL Field Name: Tritsch

Pool: Infield Job Number: 143

**DATE**April **03**2018

DST #1 Formation: L/KC Test Interval: 3224 - Total Depth: 3320'

Time On: 07:10 04/03 Time Off: 14:33 04/03

Time On Bottom: 09:22 04/03 Time Off Bottom: 12:37 04/03





Inc

Lease: Alfred #1

SEC: 12 TWN: 18S RNG: 12W

County: BARTON State: Kansas

Drilling Contractor: Southwind Drilling,

Inc - Rig 3

Elevation: 1802 GL Field Name: Tritsch

Pool: Infield Job Number: 143

**DATE**April **03**2018

DST #1 Formation: L/KC Test Interval: 3224 - Total Depth: 3320'

Time On: 07:10 04/03 Time Off: 14:33 04/03

Time On Bottom: 09:22 04/03 Time Off Bottom: 12: