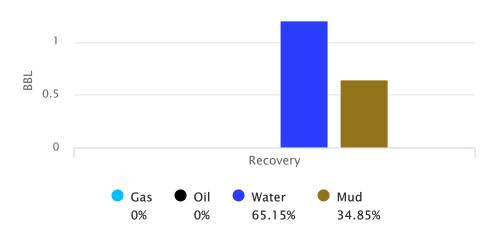

| Form      | ACO1 - Well Completion |
|-----------|------------------------|
| Operator  | RJM Company            |
| Well Name | ALFRED 1               |
| Doc ID    | 1407945                |