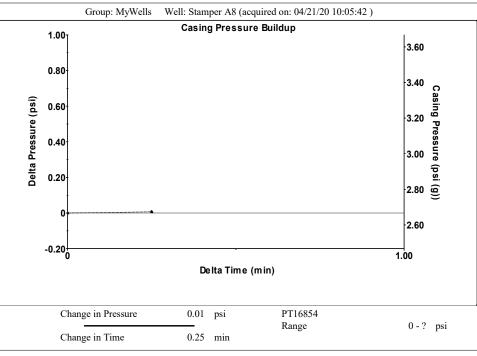

KOLAR Document ID: 1517400

KANSAS CORPORATION COMMISSION OIL & GAS CONSERVATION DIVISION

Review Completed by: \_

TA Approved: Yes Denied

Date: \_

July 2017 Form must be Typed Form must be signed

| ODED ATOD. Lierare #                      |                                |                    |          | ADIN 45             |                   |                           |                          |  |                            |           |         |   |                       |              |                 |        |  |
|-------------------------------------------|--------------------------------|--------------------|----------|---------------------|-------------------|---------------------------|--------------------------|--|----------------------------|-----------|---------|---|-----------------------|--------------|-----------------|--------|--|
| OPERATOR: License#                        |                                |                    |          | API No. 15          |                   |                           |                          |  |                            |           |         |   |                       |              |                 |        |  |
|                                           |                                |                    |          |                     |                   |                           |                          |  | Field Contact Person Phone | ə:()      |         |   | Gas Storage Permit #: |              |                 |        |  |
|                                           |                                |                    |          |                     |                   |                           |                          |  |                            |           |         |   | Spud Date:            |              | Date Shut-In: _ |        |  |
|                                           |                                |                    |          |                     |                   |                           |                          |  |                            | Conductor | Surface | Р | roduction             | Intermediate | Liner           | Tubing |  |
|                                           |                                |                    |          |                     |                   |                           |                          |  | Size                       | Conducto. | Canada  |   |                       |              |                 |        |  |
|                                           |                                |                    |          |                     |                   |                           |                          |  | Setting Depth              |           |         |   |                       |              |                 |        |  |
|                                           |                                |                    |          |                     |                   |                           |                          |  | Amount of Cement           |           |         |   |                       |              |                 |        |  |
|                                           |                                |                    |          |                     |                   |                           |                          |  | Top of Cement              |           |         |   |                       |              |                 |        |  |
|                                           |                                |                    |          |                     |                   |                           |                          |  | Bottom of Cement           |           |         |   |                       |              |                 |        |  |
| Casing Squeeze(s):                        |                                |                    |          |                     |                   |                           |                          |  |                            |           |         |   |                       |              |                 |        |  |
| Do you have a valid Oil & G               | as Lease? Yes                  | No                 |          |                     |                   |                           |                          |  |                            |           |         |   |                       |              |                 |        |  |
| Depth and Type:                           | n Hole at                      | Tools in Hole at   | donth)   | asing Leaks:        | Yes No De         | epth of casing leak(s):   |                          |  |                            |           |         |   |                       |              |                 |        |  |
|                                           |                                | ,                  |          |                     |                   |                           | / sack of cement         |  |                            |           |         |   |                       |              |                 |        |  |
| Packer Type:                              |                                |                    |          |                     |                   |                           |                          |  |                            |           |         |   |                       |              |                 |        |  |
| Total Depth:                              | otal Depth: Plug Back Depth: F |                    |          |                     | Plug Back Method: |                           |                          |  |                            |           |         |   |                       |              |                 |        |  |
| Geological Date:                          |                                |                    |          |                     |                   |                           |                          |  |                            |           |         |   |                       |              |                 |        |  |
| Formation Name                            | Formation                      | Top Formation Base |          |                     | Comple            | etion Information         |                          |  |                            |           |         |   |                       |              |                 |        |  |
| 1                                         | At:                            | to F               | eet Per  | foration Interval _ | to                | _ Feet or Open Hole Inter | val toFeet               |  |                            |           |         |   |                       |              |                 |        |  |
| 2                                         | At:                            | to F               | eet Per  | foration Interval _ | to                | Feet or Open Hole Inter   | val toFeet               |  |                            |           |         |   |                       |              |                 |        |  |
|                                           |                                |                    |          |                     |                   |                           |                          |  |                            |           |         |   |                       |              |                 |        |  |
| HINDED DENALTY OF DED                     | HIDVILLEDEDV ATTE              | _                  |          | ectronically        |                   |                           | OE MV KNOW! EDGE         |  |                            |           |         |   |                       |              |                 |        |  |
|                                           |                                | Gubili             | med El   | Continually         | •                 |                           |                          |  |                            |           |         |   |                       |              |                 |        |  |
| Do NOT Write in This Space - KCC USE ONLY | Date Tested:                   |                    | Results: |                     | Date Plugged:     | : Date Repaired: Date     | ate Put Back in Service: |  |                            |           |         |   |                       |              |                 |        |  |