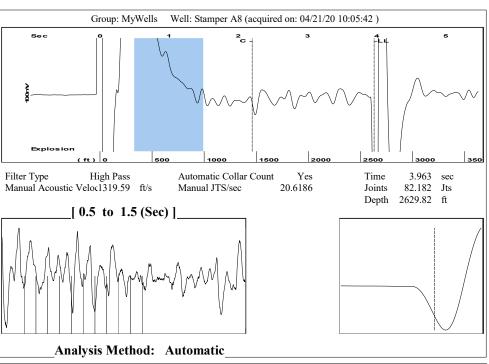

KOLAR Document ID: 1517400

KANSAS CORPORATION COMMISSION OIL & GAS CONSERVATION DIVISION

Review Completed by: \_

TA Approved: Yes Denied

Date: \_

July 2017 Form must be Typed Form must be signed

| ODED ATOD. Lierare #                      |                                |                    |          | ADIN 45             |                   |                           |                          |  |                            |           |         |   |                       |              |                 |        |  |
|-------------------------------------------|--------------------------------|--------------------|----------|---------------------|-------------------|---------------------------|--------------------------|--|----------------------------|-----------|---------|---|-----------------------|--------------|-----------------|--------|--|
| OPERATOR: License#                        |                                |                    |          | API No. 15          |                   |                           |                          |  |                            |           |         |   |                       |              |                 |        |  |
|                                           |                                |                    |          |                     |                   |                           |                          |  | Field Contact Person Phone | ə:()      |         |   | Gas Storage Permit #: |              |                 |        |  |
|                                           |                                |                    |          |                     |                   |                           |                          |  |                            |           |         |   | Spud Date:            |              | Date Shut-In: _ |        |  |
|                                           |                                |                    |          |                     |                   |                           |                          |  |                            | Conductor | Surface | Р | roduction             | Intermediate | Liner           | Tubing |  |
|                                           |                                |                    |          |                     |                   |                           |                          |  | Size                       | Conducto. | Canada  |   |                       |              |                 |        |  |
|                                           |                                |                    |          |                     |                   |                           |                          |  | Setting Depth              |           |         |   |                       |              |                 |        |  |
|                                           |                                |                    |          |                     |                   |                           |                          |  | Amount of Cement           |           |         |   |                       |              |                 |        |  |
|                                           |                                |                    |          |                     |                   |                           |                          |  | Top of Cement              |           |         |   |                       |              |                 |        |  |
|                                           |                                |                    |          |                     |                   |                           |                          |  | Bottom of Cement           |           |         |   |                       |              |                 |        |  |
| Casing Squeeze(s):                        |                                |                    |          |                     |                   |                           |                          |  |                            |           |         |   |                       |              |                 |        |  |
| Do you have a valid Oil & G               | as Lease? Yes                  | No                 |          |                     |                   |                           |                          |  |                            |           |         |   |                       |              |                 |        |  |
| Depth and Type:                           | n Hole at                      | Tools in Hole at   | donth)   | asing Leaks:        | Yes No De         | epth of casing leak(s):   |                          |  |                            |           |         |   |                       |              |                 |        |  |
|                                           |                                | ,                  |          |                     |                   |                           | / sack of cement         |  |                            |           |         |   |                       |              |                 |        |  |
| Packer Type:                              |                                |                    |          |                     |                   |                           |                          |  |                            |           |         |   |                       |              |                 |        |  |
| Total Depth:                              | otal Depth: Plug Back Depth: F |                    |          |                     | Plug Back Method: |                           |                          |  |                            |           |         |   |                       |              |                 |        |  |
| Geological Date:                          |                                |                    |          |                     |                   |                           |                          |  |                            |           |         |   |                       |              |                 |        |  |
| Formation Name                            | Formation                      | Top Formation Base |          |                     | Comple            | etion Information         |                          |  |                            |           |         |   |                       |              |                 |        |  |
| 1                                         | At:                            | to F               | eet Per  | foration Interval _ | to                | _ Feet or Open Hole Inter | val toFeet               |  |                            |           |         |   |                       |              |                 |        |  |
| 2                                         | At:                            | to F               | eet Per  | foration Interval _ | to                | Feet or Open Hole Inter   | val toFeet               |  |                            |           |         |   |                       |              |                 |        |  |
|                                           |                                |                    |          |                     |                   |                           |                          |  |                            |           |         |   |                       |              |                 |        |  |
| HINDED DENALTY OF DED                     | HIDVILLEDEDV ATTE              | _                  |          | ectronically        |                   |                           | OE MV KNOW! EDGE         |  |                            |           |         |   |                       |              |                 |        |  |
|                                           |                                | Gubili             | med El   | Continually         | •                 |                           |                          |  |                            |           |         |   |                       |              |                 |        |  |
| Do NOT Write in This Space - KCC USE ONLY | Date Tested:                   |                    | Results: |                     | Date Plugged:     | : Date Repaired: Date     | ate Put Back in Service: |  |                            |           |         |   |                       |              |                 |        |  |