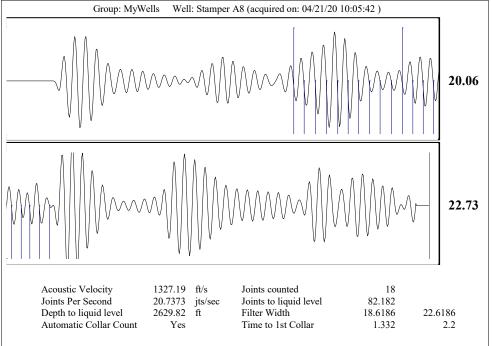

KOLAR Document ID: 1517400

KANSAS CORPORATION COMMISSION OIL & GAS CONSERVATION DIVISION

Review Completed by: \_

TA Approved: Yes Denied

Date: \_

July 2017 Form must be Typed Form must be signed

| ODED ATOD. Lierare #                      |                                |                    |          | ADIN 45             |                   |                           |                          |  |                            |           |         |   |                       |              |                 |        |  |
|-------------------------------------------|--------------------------------|--------------------|----------|---------------------|-------------------|---------------------------|--------------------------|--|----------------------------|-----------|---------|---|-----------------------|--------------|-----------------|--------|--|
| OPERATOR: License#                        |                                |                    |          | API No. 15          |                   |                           |                          |  |                            |           |         |   |                       |              |                 |        |  |
|                                           |                                |                    |          |                     |                   |                           |                          |  | Field Contact Person Phone | ə:()      |         |   | Gas Storage Permit #: |              |                 |        |  |
|                                           |                                |                    |          |                     |                   |                           |                          |  |                            |           |         |   | Spud Date:            |              | Date Shut-In: _ |        |  |
|                                           |                                |                    |          |                     |                   |                           |                          |  |                            | Conductor | Surface | Р | roduction             | Intermediate | Liner           | Tubing |  |
|                                           |                                |                    |          |                     |                   |                           |                          |  | Size                       | Conducto. | Canada  |   |                       |              |                 |        |  |
|                                           |                                |                    |          |                     |                   |                           |                          |  | Setting Depth              |           |         |   |                       |              |                 |        |  |
|                                           |                                |                    |          |                     |                   |                           |                          |  | Amount of Cement           |           |         |   |                       |              |                 |        |  |
|                                           |                                |                    |          |                     |                   |                           |                          |  | Top of Cement              |           |         |   |                       |              |                 |        |  |
|                                           |                                |                    |          |                     |                   |                           |                          |  | Bottom of Cement           |           |         |   |                       |              |                 |        |  |
| Casing Squeeze(s):                        |                                |                    |          |                     |                   |                           |                          |  |                            |           |         |   |                       |              |                 |        |  |
| Do you have a valid Oil & G               | as Lease? Yes                  | No                 |          |                     |                   |                           |                          |  |                            |           |         |   |                       |              |                 |        |  |
| Depth and Type:                           | n Hole at                      | Tools in Hole at   | donth)   | asing Leaks:        | Yes No De         | epth of casing leak(s):   |                          |  |                            |           |         |   |                       |              |                 |        |  |
|                                           |                                | ,                  |          |                     |                   |                           | / sack of cement         |  |                            |           |         |   |                       |              |                 |        |  |
| Packer Type:                              |                                |                    |          |                     |                   |                           |                          |  |                            |           |         |   |                       |              |                 |        |  |
| Total Depth:                              | otal Depth: Plug Back Depth: F |                    |          |                     | Plug Back Method: |                           |                          |  |                            |           |         |   |                       |              |                 |        |  |
| Geological Date:                          |                                |                    |          |                     |                   |                           |                          |  |                            |           |         |   |                       |              |                 |        |  |
| Formation Name                            | Formation                      | Top Formation Base |          |                     | Comple            | etion Information         |                          |  |                            |           |         |   |                       |              |                 |        |  |
| 1                                         | At:                            | to F               | eet Per  | foration Interval _ | to                | _ Feet or Open Hole Inter | val toFeet               |  |                            |           |         |   |                       |              |                 |        |  |
| 2                                         | At:                            | to F               | eet Per  | foration Interval _ | to                | Feet or Open Hole Inter   | val toFeet               |  |                            |           |         |   |                       |              |                 |        |  |
|                                           |                                |                    |          |                     |                   |                           |                          |  |                            |           |         |   |                       |              |                 |        |  |
| HINDED DENALTY OF DED                     | HIDVILLEDEDV ATTE              | _                  |          | ectronically        |                   |                           | OE MV KNOW! EDGE         |  |                            |           |         |   |                       |              |                 |        |  |
|                                           |                                | Gubili             | med El   | Continually         | •                 |                           |                          |  |                            |           |         |   |                       |              |                 |        |  |
| Do NOT Write in This Space - KCC USE ONLY | Date Tested:                   |                    | Results: |                     | Date Plugged:     | : Date Repaired: Date     | ate Put Back in Service: |  |                            |           |         |   |                       |              |                 |        |  |