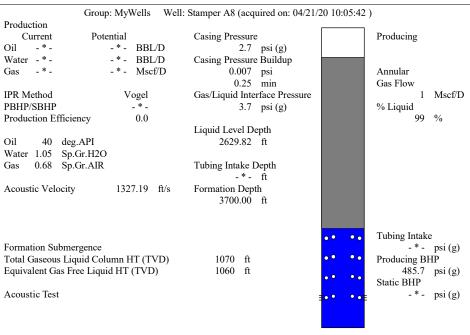

KOLAR Document ID: 1517400

KANSAS CORPORATION COMMISSION OIL & GAS CONSERVATION DIVISION

Review Completed by: \_

TA Approved: Yes Denied

Date: \_

July 2017 Form must be Typed Form must be signed

| ODED ATOD. Lierare #                      |                                |                    |          | ADIN 45             |                   |                           |                          |  |                            |           |         |   |                       |              |                 |        |  |
|-------------------------------------------|--------------------------------|--------------------|----------|---------------------|-------------------|---------------------------|--------------------------|--|----------------------------|-----------|---------|---|-----------------------|--------------|-----------------|--------|--|
| OPERATOR: License#                        |                                |                    |          | API No. 15          |                   |                           |                          |  |                            |           |         |   |                       |              |                 |        |  |
|                                           |                                |                    |          |                     |                   |                           |                          |  | Field Contact Person Phone | ə:()      |         |   | Gas Storage Permit #: |              |                 |        |  |
|                                           |                                |                    |          |                     |                   |                           |                          |  |                            |           |         |   | Spud Date:            |              | Date Shut-In: _ |        |  |
|                                           |                                |                    |          |                     |                   |                           |                          |  |                            | Conductor | Surface | Р | roduction             | Intermediate | Liner           | Tubing |  |
|                                           |                                |                    |          |                     |                   |                           |                          |  | Size                       | Conducto. | Canada  |   |                       |              |                 |        |  |
|                                           |                                |                    |          |                     |                   |                           |                          |  | Setting Depth              |           |         |   |                       |              |                 |        |  |
|                                           |                                |                    |          |                     |                   |                           |                          |  | Amount of Cement           |           |         |   |                       |              |                 |        |  |
|                                           |                                |                    |          |                     |                   |                           |                          |  | Top of Cement              |           |         |   |                       |              |                 |        |  |
|                                           |                                |                    |          |                     |                   |                           |                          |  | Bottom of Cement           |           |         |   |                       |              |                 |        |  |
| Casing Squeeze(s):                        |                                |                    |          |                     |                   |                           |                          |  |                            |           |         |   |                       |              |                 |        |  |
| Do you have a valid Oil & G               | as Lease? Yes                  | No                 |          |                     |                   |                           |                          |  |                            |           |         |   |                       |              |                 |        |  |
| Depth and Type:                           | n Hole at                      | Tools in Hole at   | donth)   | asing Leaks:        | Yes No De         | epth of casing leak(s):   |                          |  |                            |           |         |   |                       |              |                 |        |  |
|                                           |                                | ,                  |          |                     |                   |                           | / sack of cement         |  |                            |           |         |   |                       |              |                 |        |  |
| Packer Type:                              |                                |                    |          |                     |                   |                           |                          |  |                            |           |         |   |                       |              |                 |        |  |
| Total Depth:                              | otal Depth: Plug Back Depth: F |                    |          |                     | Plug Back Method: |                           |                          |  |                            |           |         |   |                       |              |                 |        |  |
| Geological Date:                          |                                |                    |          |                     |                   |                           |                          |  |                            |           |         |   |                       |              |                 |        |  |
| Formation Name                            | Formation                      | Top Formation Base |          |                     | Comple            | etion Information         |                          |  |                            |           |         |   |                       |              |                 |        |  |
| 1                                         | At:                            | to F               | eet Per  | foration Interval _ | to                | _ Feet or Open Hole Inter | val toFeet               |  |                            |           |         |   |                       |              |                 |        |  |
| 2                                         | At:                            | to F               | eet Per  | foration Interval _ | to                | Feet or Open Hole Inter   | val toFeet               |  |                            |           |         |   |                       |              |                 |        |  |
|                                           |                                |                    |          |                     |                   |                           |                          |  |                            |           |         |   |                       |              |                 |        |  |
| HINDED DENALTY OF DED                     | HIDVILLEDEDV ATTE              | _                  |          | ectronically        |                   |                           | OE MV KNOW! EDGE         |  |                            |           |         |   |                       |              |                 |        |  |
|                                           |                                | Gubili             | med El   | Continually         | •                 |                           |                          |  |                            |           |         |   |                       |              |                 |        |  |
| Do NOT Write in This Space - KCC USE ONLY | Date Tested:                   |                    | Results: |                     | Date Plugged:     | : Date Repaired: Date     | ate Put Back in Service: |  |                            |           |         |   |                       |              |                 |        |  |