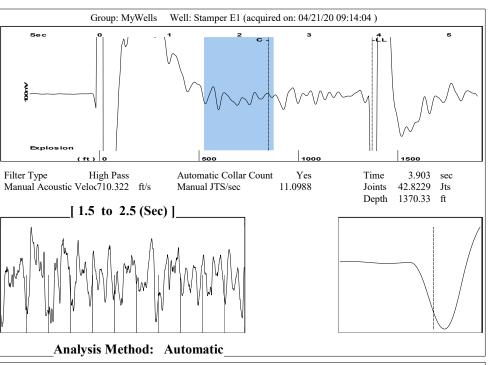

Road, |             |                                                        | , <u> </u>                                                                                                  |                     |                          |  |
|                                                                                                                            | KCC Dist             | rici Office #2 - 3450 N.                    | ROCK ROAD,  | building 600,                                          | Suite 601, Wichita, KS 6                                                                                    | 1220                | Phone 316.337.7400       |  |

KCC District Office #3 - 137 E. 21st St., Chanute, KS 66720

KCC District Office #4 - 2301 E. 13th Street, Hays, KS 67601-2651









Conservation Division District Office No. 4 2301 E. 13th Street Hays, KS 67601-2651



Phone: 785-261-6250 Fax: 785-625-0564 http://kcc.ks.gov/

Laura Kelly, Governor

Susan K. Duffy, Chair Shari Feist Albrecht, Commissioner Dwight D. Keen, Commissioner

June 02, 2020

Zach Patterson Patterson Energy LLC PO BOX 400 HAYS, KS 67601-0400

Re: Temporary Abandonment API 15-163-20400-00-02 STAMPER E 1 NE/4 Sec.32-08S-17W Rooks County, Kansas

## Dear Zach Patterson:

- "Your temporary abandonment (TA) application for the well listed above has been approved. In accordance with K.A.R. 82-3-111 the TA status of this well will expire 06/02/2021.
- \* If you return this well to service or plug it, please notify the District Office.
- \* If you sell this well you are required to file a Transfe