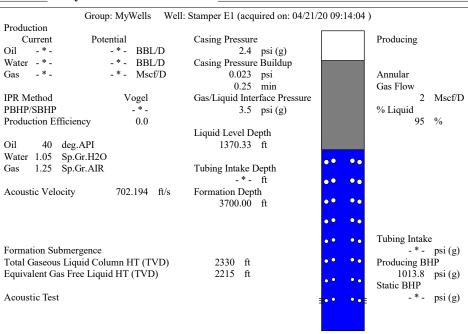

d, |             |                                                        | , <u> </u>                                                                                                  |                     |                          |  |
|                                                                                                                            | KCC Dist             | rici Office #2 - 3450 N.                    | ROCK ROAD,  | building 600,                                          | Suite 601, Wichita, KS 6                                                                                    | 1220                | Phone 316.337.7400       |  |

KCC District Office #3 - 137 E. 21st St., Chanute, KS 66720

KCC District Office #4 - 2301 E. 13th Street, Hays, KS 67601-2651









Conservation Division District Office No. 4 2301 E. 13th Street Hays, KS 67601-2651



Phone: 785-261-6250 Fax: 785-625-0564 http://kcc.ks.gov/

Laura Kelly, Governor

Susan K. Duffy, Chair Shari Feist Albrecht, Commissioner Dwight D. Keen, Commissioner

June 02, 2020

Zach Patterson Patterson Energy LLC PO BOX 400 HAYS, KS 67601-0400

Re: Temporary Abandonment API 15-163-20400-00-02 STAMPER E 1 NE/4 Sec.32-08S-17W Rooks County, Kansas

## Dear Zach Patterson:

- "Your temporary abandonment (TA) application for the well listed above has been approved. In accordance with K.A.R. 82-3-111 the TA status of this well will expire 06/02/2021.
- \* If you return this well to service or plug it, please notify the District Office.
- \* If you sell this well you are required to file a Transfer of