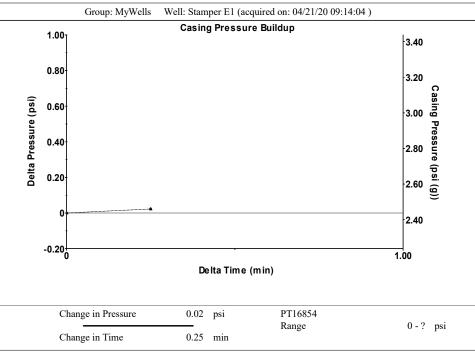

oad, |             |                                                        | , <u> </u>                                                                                                  |                     |                          |  |
|                                                                                                                            | KCC Dist             | rici Office #2 - 3450 N.                    | ROCK ROAD,  | building 600,                                          | Suite 601, Wichita, KS 6                                                                                    | 1220                | Phone 316.337.7400       |  |

KCC District Office #3 - 137 E. 21st St., Chanute, KS 66720

KCC District Office #4 - 2301 E. 13th Street, Hays, KS 67601-2651









Conservation Division District Office No. 4 2301 E. 13th Street Hays, KS 67601-2651



Phone: 785-261-6250 Fax: 785-625-0564 http://kcc.ks.gov/

Laura Kelly, Governor

Susan K. Duffy, Chair Shari Feist Albrecht, Commissioner Dwight D. Keen, Commissioner

June 02, 2020

Zach Patterson Patterson Energy LLC PO BOX 400 HAYS, KS 67601-0400

Re: Temporary Abandonment API 15-163-20400-00-02 STAMPER E 1 NE/4 Sec.32-08S-17W Rooks County, Kansas

## Dear Zach Patterson:

- "Your temporary abandonment (TA) application for the well listed above has been approved. In accordance with K.A.R. 82-3-111 the TA status of this well will expire 06/02/2021.
- \* If you return this well to service or plug it, please notify the District Office.
- \* If you sell this well you are required to file a Transfer