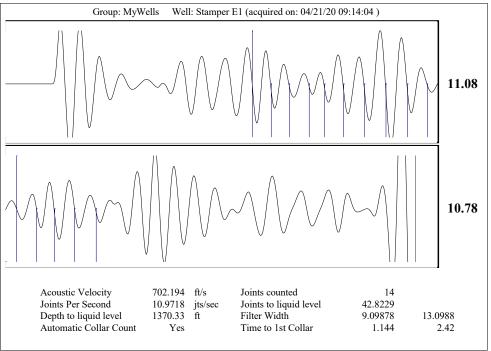

|             |                                                        | , <u> </u>                                                                                                  |                     |                          |  |
|                                                                                                                            | KCC Dist             | rici Office #2 - 3450 N.                    | ROCK ROAD,  | building 600,                                          | Suite 601, Wichita, KS 6                                                                                    | 1220                | Phone 316.337.7400       |  |

KCC District Office #3 - 137 E. 21st St., Chanute, KS 66720

KCC District Office #4 - 2301 E. 13th Street, Hays, KS 67601-2651









Conservation Division District Office No. 4 2301 E. 13th Street Hays, KS 67601-2651



Phone: 785-261-6250 Fax: 785-625-0564 http://kcc.ks.gov/

Laura Kelly, Governor

Susan K. Duffy, Chair Shari Feist Albrecht, Commissioner Dwight D. Keen, Commissioner

June 02, 2020

Zach Patterson Patterson Energy LLC PO BOX 400 HAYS, KS 67601-0400

Re: Temporary Abandonment API 15-163-20400-00-02 STAMPER E 1 NE/4 Sec.32-08S-17W Rooks County, Kansas

## Dear Zach Patterson:

- "Your temporary abandonment (TA) application for the well listed above has been approved. In accordance with K.A.R. 82-3-111 the TA status of this well will expire 06/02/2021.
- \* If you return this well to service or plug it, please notify the District Office.
- \* If you sell this well you are required to file a Transfer of O