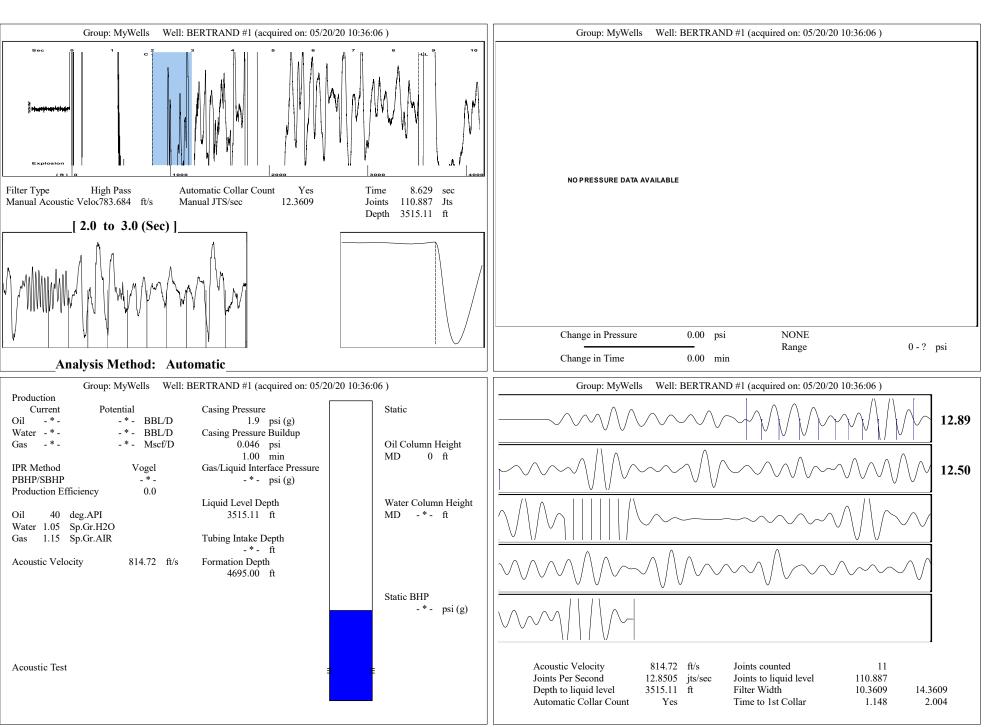

## TEMPORARY ABANDONMENT WELL APPLICATION

| Space - KCC USE ONLY              |                        |                          |                |                                                   |               |              |               |              |              |          |  |
|-----------------------------------|------------------------|--------------------------|----------------|---------------------------------------------------|---------------|--------------|---------------|--------------|--------------|----------|--|
| Do NOT Write in This Date Tested: |                        | Res                      | ults:          |                                                   | Date Plugge   | d: Date      | e Repaired:   | Date Put I   | Back in Serv | vice:    |  |
|                                   |                        | Submitte                 | d Electro      | nically                                           | ,             |              |               |              |              |          |  |
| INDED DENALTY OF BED              | IIIDV I LIEDEDV ATTECT | FUAT THE INCODMAT        | IONI CONITAINI | ED HEDE                                           | IN ICTOLIE AN | ID COBBE     | ^T T^ TUE !   | DEST OF M    | A NUMI E     | :DCE     |  |
| 2                                 | At:                    | to Feet                  | Perforation    | Interval _                                        | to            | Feet or      | Open Hole     | nterval      | to           | Feet     |  |
| 1                                 | At:                    | to Feet                  | Perforation    | Interval _                                        | to            | Feet or      | Open Hole     | nterval      | to           | Feet     |  |
| Formation Name                    | Formation Top          | Formation Base           |                |                                                   | Comp          | letion Infor | mation        |              |              |          |  |
| Geological Date:                  |                        |                          |                |                                                   |               |              |               |              |              |          |  |
| Total Depth:                      | Plug Back De           | epth:                    | Plug B         | ack Metho                                         | d:            |              | -             |              |              |          |  |
|                                   | Size: Ind              |                          |                |                                                   |               |              |               |              |              |          |  |
| Type Completion: ALT.             |                        |                          |                |                                                   |               |              | (depth)       | w /          | Saok c       | 1 ocmen  |  |
|                                   |                        |                          |                |                                                   |               |              |               |              |              | of cemen |  |
| Depth and Type:                   | n Hole at To           | ools in Hole at          | Casing L       | eaks:                                             | Yes No [      | Depth of ca  | sing leak(s): |              |              |          |  |
| Do you have a valid Oil & Ga      |                        |                          | . , ,          | ,                                                 | ,             |              |               |              |              |          |  |
| Casing Squeeze(s):                | to w /                 | sacks of cem             | ent,           | to                                                | bottom) W / _ |              | sacks of cen  | ent. Date: _ |              |          |  |
| Casing Fluid Level from Surf      | face:                  | How Dete                 | rmined?        |                                                   |               |              |               | Date: _      |              |          |  |
| Bottom of Cement                  |                        |                          |                |                                                   |               |              |               |              |              |          |  |
| Top of Cement                     |                        |                          |                |                                                   |               |              |               |              |              |          |  |
| Amount of Cement                  |                        |                          |                |                                                   |               |              |               |              |              |          |  |
| Setting Depth                     |                        |                          |                |                                                   |               |              |               |              |              |          |  |
| Size                              |                        |                          |                |                                                   |               |              |               |              |              |          |  |
|                                   | Conductor              | Surface                  | Productio      | n                                                 | Intermedia    | te           | Liner         |              | Tubing       | ,        |  |
|                                   |                        |                          | Spi            | ud Date:_                                         |               |              | Date Shut-    | ln:          |              |          |  |
| Field Contact Person Phone        | ::()                   |                          |                |                                                   | age Permit #: |              |               |              |              |          |  |
| Field Contact Person:             |                        |                          |                | Well Type: (check one)  Oil  Gas  OG  WSW  Other: |               |              |               |              |              |          |  |
| Contact Person Email:             |                        |                          |                |                                                   |               |              |               |              |              |          |  |
| Phone:()                          |                        |                          |                | County: Elevation: GL KB                          |               |              |               |              |              |          |  |
| Contact Person:                   | —— Da                  | Datum: NAD27 NAD83 WGS84 |                |                                                   |               |              |               |              |              |          |  |
| City:                             |                        |                          | l Gr           | S Locatio                                         | n: Lat:       | g. xx.xxxxx) | , Long:       | (e.          | gxxx.xxxxx)  |          |  |
| Address 2:                        |                        |                          |                |                                                   |               |              |               |              |              |          |  |
| Address 1:                        |                        |                          |                |                                                   | Sec           |              | •             |              |              |          |  |
| Name:                             |                        |                          |                |                                                   |               |              |               |              |              |          |  |
| OPERATOR: License#                |                        |                          |                | API No. 15-  Spot Description:                    |               |              |               |              |              |          |  |