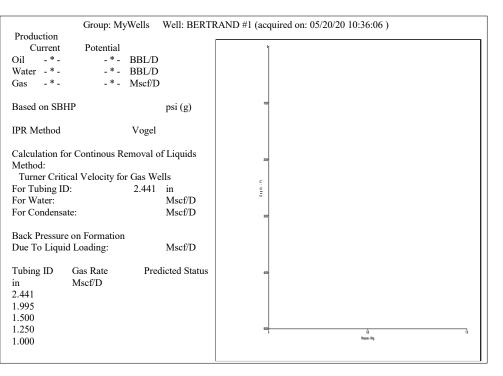

## TEMPORARY ABANDONMENT WELL APPLICATION

| Space - KCC USE ONLY              |                        |                          |                |                                                   |               |              |               |              |              |          |  |
|-----------------------------------|------------------------|--------------------------|----------------|---------------------------------------------------|---------------|--------------|---------------|--------------|--------------|----------|--|
| Do NOT Write in This Date Tested: |                        | Res                      | ults:          |                                                   | Date Plugge   | d: Date      | e Repaired:   | Date Put I   | Back in Serv | vice:    |  |
|                                   |                        | Submitte                 | d Electro      | nically                                           | ,             |              |               |              |              |          |  |
| INDED DENALTY OF BED              | IIIDV I LIEDEDV ATTECT | FUAT THE INCODMAT        | IONI CONITAINI | ED HEDE                                           | IN ICTOLIE AN | ID COBBE     | ^T T^ TUE !   | DEST OF M    | A NUMI E     | :DCE     |  |
| 2                                 | At:                    | to Feet                  | Perforation    | Interval _                                        | to            | Feet or      | Open Hole     | nterval      | to           | Feet     |  |
| 1                                 | At:                    | to Feet                  | Perforation    | Interval _                                        | to            | Feet or      | Open Hole     | nterval      | to           | Feet     |  |
| Formation Name                    | Formation Top          | Formation Base           |                |                                                   | Comp          | letion Infor | mation        |              |              |          |  |
| Geological Date:                  |                        |                          |                |                                                   |               |              |               |              |              |          |  |
| Total Depth:                      | Plug Back De           | epth:                    | Plug B         | ack Metho                                         | d:            |              | -             |              |              |          |  |
|                                   | Size: Ind              |                          |                |                                                   |               |              |               |              |              |          |  |
| Type Completion: ALT.             |                        |                          |                |                                                   |               |              | (depth)       | w /          | Saok c       | 1 ocmen  |  |
|                                   |                        |                          |                |                                                   |               |              |               |              |              | of cemen |  |
| Depth and Type:                   | n Hole at To           | ools in Hole at          | Casing L       | eaks:                                             | Yes No [      | Depth of ca  | sing leak(s): |              |              |          |  |
| Do you have a valid Oil & Ga      |                        |                          | . , ,          | ,                                                 | ,             |              |               |              |              |          |  |
| Casing Squeeze(s):                | to w /                 | sacks of cem             | ent,           | to                                                | bottom) W / _ |              | sacks of cen  | ent. Date: _ |              |          |  |
| Casing Fluid Level from Surf      | face:                  | How Dete                 | rmined?        |                                                   |               |              |               | Date: _      |              |          |  |
| Bottom of Cement                  |                        |                          |                |                                                   |               |              |               |              |              |          |  |
| Top of Cement                     |                        |                          |                |                                                   |               |              |               |              |              |          |  |
| Amount of Cement                  |                        |                          |                |                                                   |               |              |               |              |              |          |  |
| Setting Depth                     |                        |                          |                |                                                   |               |              |               |              |              |          |  |
| Size                              |                        |                          |                |                                                   |               |              |               |              |              |          |  |
|                                   | Conductor              | Surface                  | Productio      | n                                                 | Intermedia    | te           | Liner         |              | Tubing       | ,        |  |
|                                   |                        |                          | Spi            | ud Date:_                                         |               |              | Date Shut-    | ln:          |              |          |  |
| Field Contact Person Phone        | ::()                   |                          |                |                                                   | age Permit #: |              |               |              |              |          |  |
| Field Contact Person:             |                        |                          |                | Well Type: (check one)  Oil  Gas  OG  WSW  Other: |               |              |               |              |              |          |  |
| Contact Person Email:             |                        |                          |                |                                                   |               |              |               |              |              |          |  |
| Phone:()                          |                        |                          |                | County: Elevation: GL KB                          |               |              |               |              |              |          |  |
| Contact Person:                   | —— Da                  | Datum: NAD27 NAD83 WGS84 |                |                                                   |               |              |               |              |              |          |  |
| City:                             |                        |                          | l Gr           | S Locatio                                         | n: Lat:       | g. xx.xxxxx) | , Long:       | (e.          | gxxx.xxxxx)  |          |  |
| Address 2:                        |                        |                          |                |                                                   |               |              |               |              |              |          |  |
| Address 1:                        |                        |                          |                |                                                   | Sec           |              | •             |              |              |          |  |
| Name:                             |                        |                          |                |                                                   |               |              |               |              |              |          |  |
| OPERATOR: License#                |                        |                          |                | API No. 15-  Spot Description:                    |               |              |               |              |              |          |  |