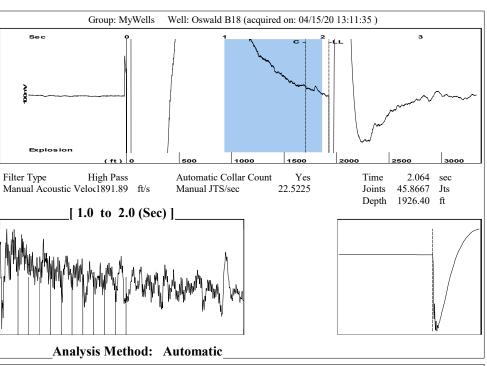

|                     | Mail to the Appro  | opriate KCC Conse       | rvation Office:                                        |                         |                      |            |            |           |        |
| KCC District Office #1 - 210 E. Frontview, Suite A, Dodge City, KS 67801 |                     |                    |                         |                                                        |                         | Phone 620.682.7933   |            |            |           |        |

KCC District Office #2 - 3450 N. Rock Road, Building 600, Suite 601, Wichita, KS 67226

KCC District Office #3 - 137 E. 21st St., Chanute, KS 66720

KCC District Office #4 - 2301 E. 13th Street, Hays, KS 67601-2651









Conservation Division District Office No. 4 2301 E. 13th Street Hays, KS 67601-2651



Phone: 785-261-6250 Fax: 785-625-0564 http://kcc.ks.gov/

Laura Kelly, Governor

Susan K. Duffy, Chair Shari Feist Albrecht, Commissioner Dwight D. Keen, Commissioner

June 02, 2020

Zach Patterson Patterson Energy LLC PO BOX 400 HAYS, KS 67601-0400

Re: Temporary Abandonment API 15-051-24499-00-00 OSWALD B 18 SE/4 Sec.11-12S-16W Ellis County, Kansas

## Dear Zach Patterson:

"Your temporary abandonment (TA) application for the well listed above has been approved. In accordance with K.A.R. 82-3-111 the TA status of this well will expire 06/02/2021.

- \* If you return this well to service or plug it, please notify the District Office.
- \* If you sell this well you are required to file a Transfer