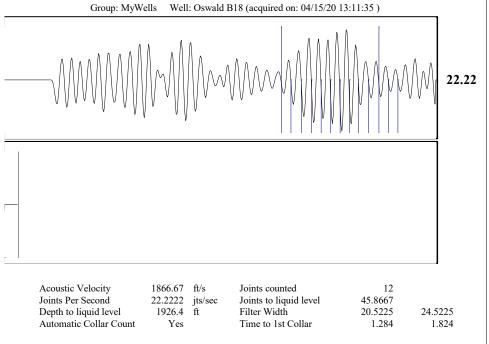

|                     | Mail to the Appro  | opriate KCC Conse       | rvation Office:                                        |                         |                      |            |            |           |        |
| KCC District Office #1 - 210 E. Frontview, Suite A, Dodge City, KS 67801 |                     |                    |                         |                                                        |                         | Phone 620.682.7933   |            |            |           |        |

KCC District Office #2 - 3450 N. Rock Road, Building 600, Suite 601, Wichita, KS 67226

KCC District Office #3 - 137 E. 21st St., Chanute, KS 66720

KCC District Office #4 - 2301 E. 13th Street, Hays, KS 67601-2651









Conservation Division District Office No. 4 2301 E. 13th Street Hays, KS 67601-2651



Phone: 785-261-6250 Fax: 785-625-0564 http://kcc.ks.gov/

Laura Kelly, Governor

Susan K. Duffy, Chair Shari Feist Albrecht, Commissioner Dwight D. Keen, Commissioner

June 02, 2020

Zach Patterson Patterson Energy LLC PO BOX 400 HAYS, KS 67601-0400

Re: Temporary Abandonment API 15-051-24499-00-00 OSWALD B 18 SE/4 Sec.11-12S-16W Ellis County, Kansas

## Dear Zach Patterson:

"Your temporary abandonment (TA) application for the well listed above has been approved. In accordance with K.A.R. 82-3-111 the TA status of this well will expire 06/02/2021.

- \* If you return this well to service or plug it, please notify the District Office.
- \* If you sell this well you are required to file a Transfer of Op