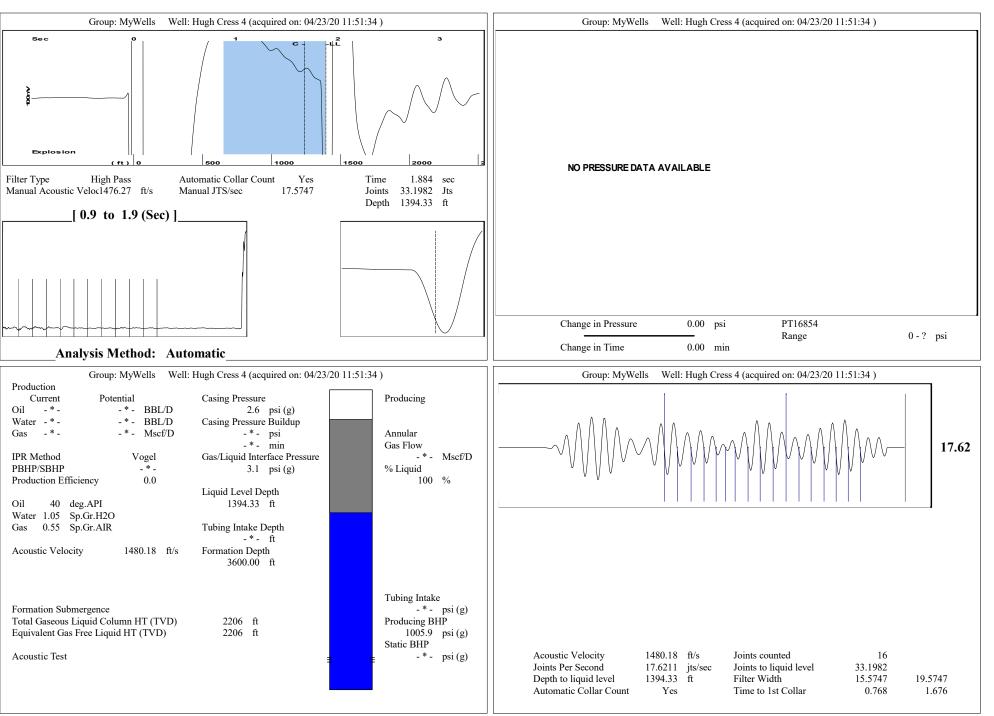

|                           |
| TA Approved: 🗌 Yes 🗌 [                       | Denied Date: |           |               |                |                           |

## Mail to the Appropriate KCC Conservation Office:

|  | KCC District Office #1 - 210 E. Frontview, Suite A, Dodge City, KS 67801               | Phone 620.682.7933 |
|--|----------------------------------------------------------------------------------------|--------------------|
|  | KCC District Office #2 - 3450 N. Rock Road, Building 600, Suite 601, Wichita, KS 67226 | Phone 316.337.7400 |
|  | KCC District Office #3 - 137 E. 21st St., Chanute, KS 66720                            | Phone 620.902.6450 |
|  | KCC District Office #4 - 2301 E. 13th Street, Hays, KS 67601-2651                      | Phone 785.261.6250 |



Conservation Division District Office No. 4 2301 E. 13th Street Hays, KS 67601-2651



Phone: 785-261-6250 Fax: 785-625-0564 http://kcc.ks.gov/

Susan K. Duffy, Chair Shari Feist Albrecht, Commissioner Dwight D. Keen, Commissioner Laura Kelly, Governor

June 02, 2020

Zach Patterson Patterson Energy LLC PO BOX 400 HAYS, KS 67601-0400

Re: Temporary Abandonment API 15-051-02152-00-00 HUGH I. CRESS 4 NE/4 Sec.13-11S-17W Ellis County, Kansas

Dear Zach Patterson:

"Your temporary abandonment (TA) application for the well listed above has been approved. In accordance with K.A.R. 82-3-111 the TA status of this well will expire 06/02/2021.

\* If you return this well to service or plug it, please notify the District Office.

\* If you sell this well you are required to file a Transfer of Opera