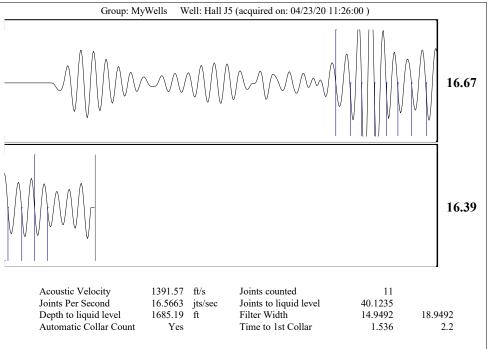

Re: Temporary Abandonment API 15-051-04911-00-00 HALL J 5 NW/4 Sec.35-11S-17W Ellis County, Kansas