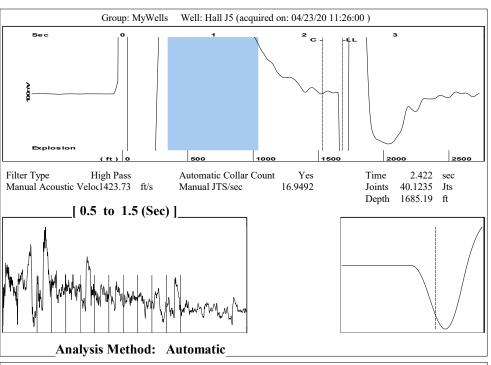

Re: Temporary Abandonment API 15-051-04911-00-00 HALL J 5 NW/4 Sec.35-11S-17W Ellis County, Kansas