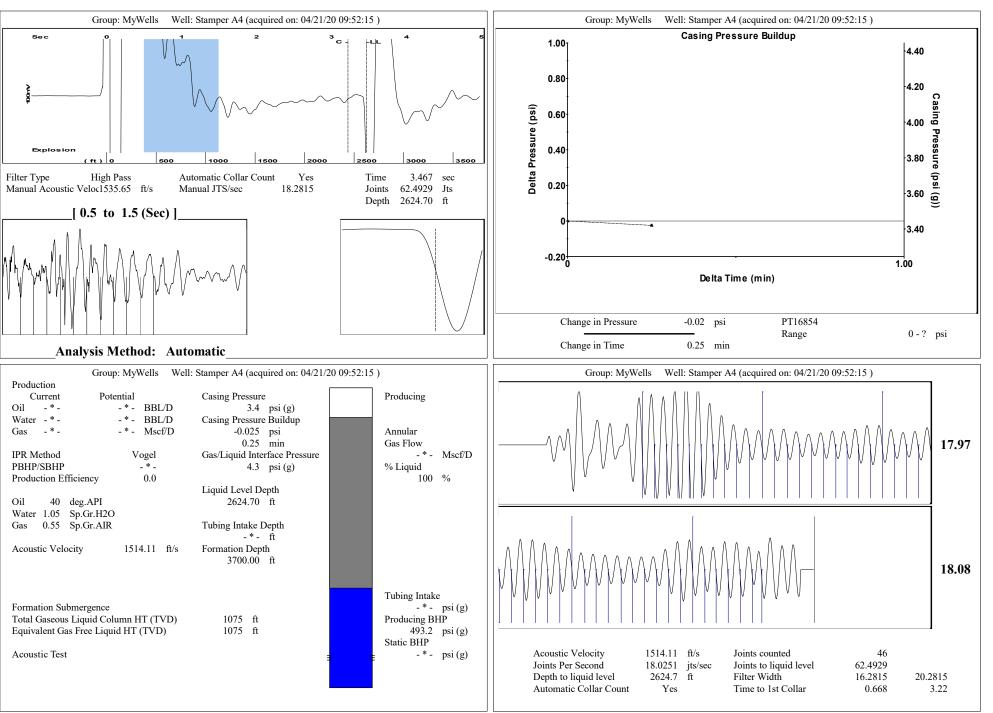

c c c c c$ | KCC District Office #1 - 210 E. Frontview, Suite A, Dodge City, KS 67801               | Phone 620.682.7933 |
|--------------------------------------------------------|----------------------------------------------------------------------------------------|--------------------|
|                                                        | KCC District Office #2 - 3450 N. Rock Road, Building 600, Suite 601, Wichita, KS 67226 | Phone 316.337.7400 |
|                                                        | KCC District Office #3 - 137 E. 21st St., Chanute, KS 66720                            | Phone 620.902.6450 |
|                                                        | KCC District Office #4 - 2301 E. 13th Street, Hays, KS 67601-2651                      | Phone 785.261.6250 |



Conservation Division District Office No. 4 2301 E. 13th Street Hays, KS 67601-2651



Phone: 785-261-6250 Fax: 785-625-0564 http://kcc.ks.gov/

Susan K. Duffy, Chair Shari Feist Albrecht, Commissioner Dwight D. Keen, Commissioner Laura Kelly, Governor

June 02, 2020

Zach Patterson Patterson Energy LLC PO BOX 400 HAYS, KS 67601-0400

Re: Temporary Abandonment API 15-163-20382-00-01 STAMPER A 4 SE/4 Sec.29-08S-17W Rooks County, Kansas

Dear Zach Patterson:

"Your temporary abandonment (TA) application for the well listed above has been approved. In accordance with K.A.R. 82-3-111 the TA status of this well will expire 06/02/2021.

\* If you return this well to service or plug it, please notify the District Office.

\* If you sell this well you are required to file a Transfer of Operator