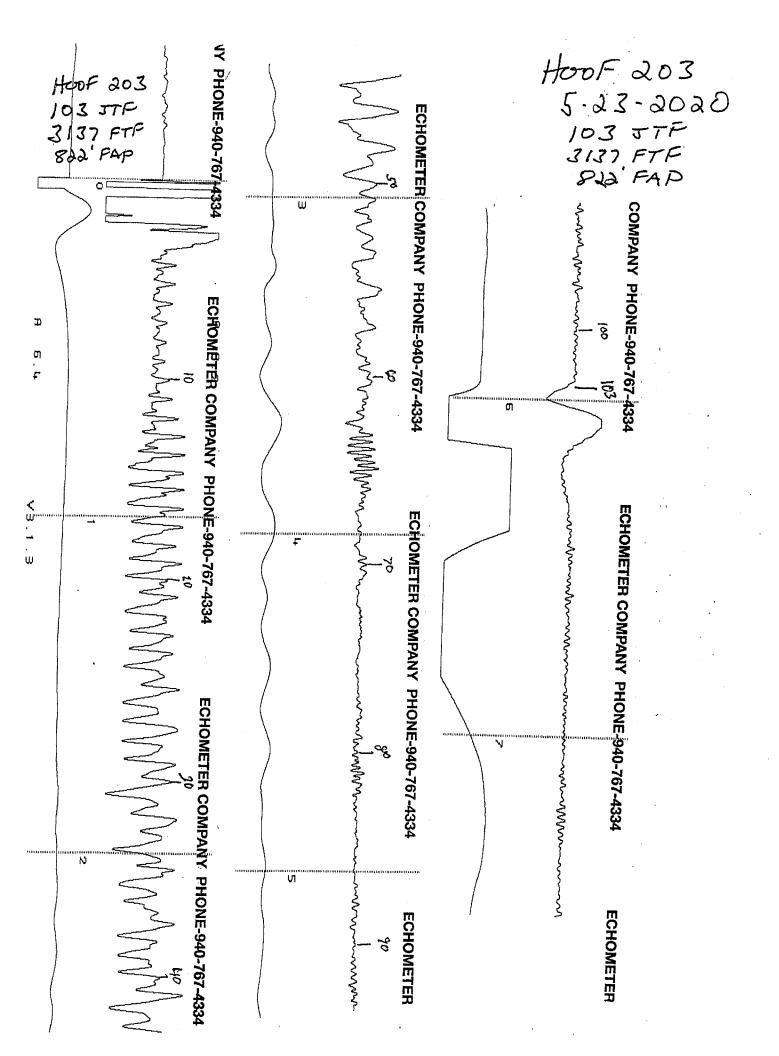

June 02, 2020

Nick Ahlerich Murfin Drilling Co., Inc. 250 N WATER STE 300 WICHITA, KS 67202-1216

Re: Temporary Abandonment API 15-065-01848-00-00 HOOF NW LKC UNIT 203 NE/4 Sec.06-10S-23W Graham County, Kansas