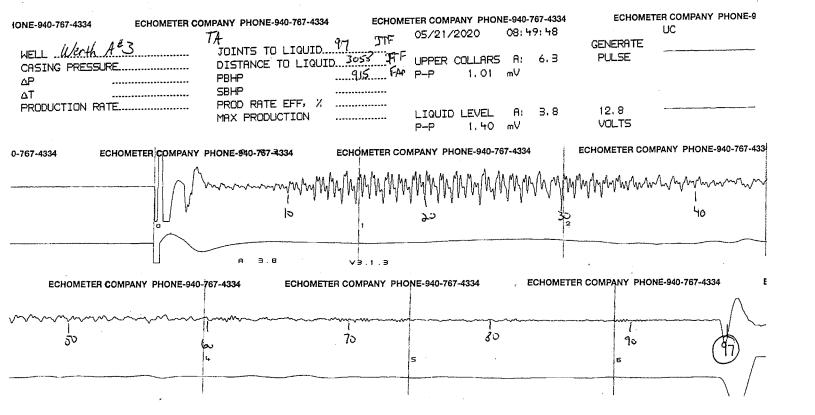

Re: Temporary Abandonment API 15-195-21174-00-00 WERTH A 3 NE/4 Sec.18-13S-21W Trego County, Kansas