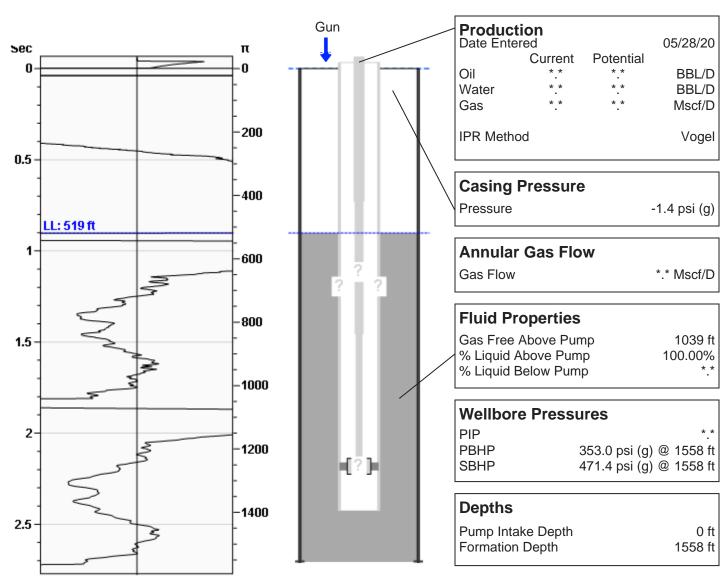

# (((ECHOMETER))) Huff B WSW 05/28/2020 12:53:45PM

#### WG Unknown

Fluid Above Pump 1039 ft Liquid Level 519 ft

#### **Comments and Recommendations**

5-28-20 - Acoustic Test

Echometer Company 5001 Ditto Lane Wichita Falls, TX 76302 (940) 767-4334 info@echometer.com Conservation Division District Office No. 4 2301 E. 13th Street Hays, KS 67601-2651