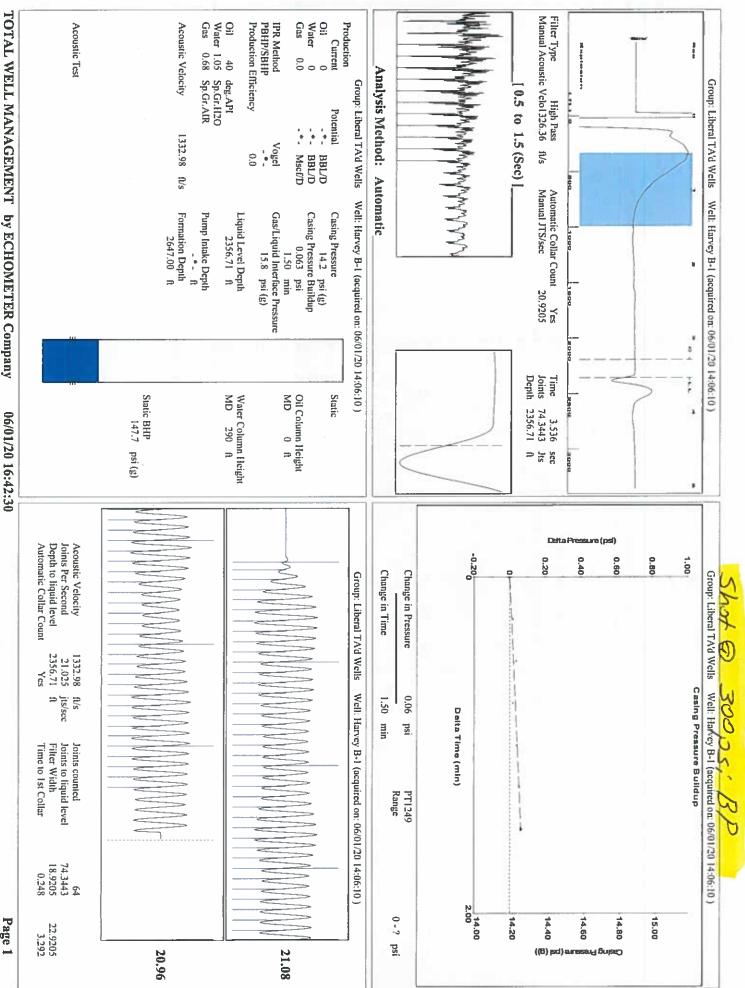

| Phone 620.902.6450 |
| Image    Image    Hope    <                                                                                                                                                                                                                                                                                                                                                                                                                                                                                                                                                                                                                                    | KCC District Office #4 - 2301 E. 13th Street, Hays, KS 67601-2651                      | Phone 785.261.6250 |



TOTAL WELL MANAGEMENT by ECHOMETER Company

Page 1

Conservation Division District Office No. 1 210 E. Frontview, Suite A Dodge City, KS 67801



Phone: 620-682-7933 http://kcc.ks.gov/

Susan K. Duffy, Chair Shari Feist Albrecht, Commissioner Dwight D. Keen, Commissioner Laura Kelly, Governor

June 02, 2020

Katherine McClurkan Merit Energy Company, LLC 13727 Noel Road, Suite 1200 Dallas, TX 75240-7362

Re: Temporary Abandonment API 15-175-00152-00-00 Harvey B 1 NE/4 Sec.24-33S-33W Seward County, Kansas

Dear Katherine McClurkan:

"Your temporary abandonment (TA) application for the well listed above has been approved. In accordance with K.A.R. 82-3-111 the TA status of this well will expire 06/02/2021.

\* If you return this well to service or plug it, please notify the District Office.