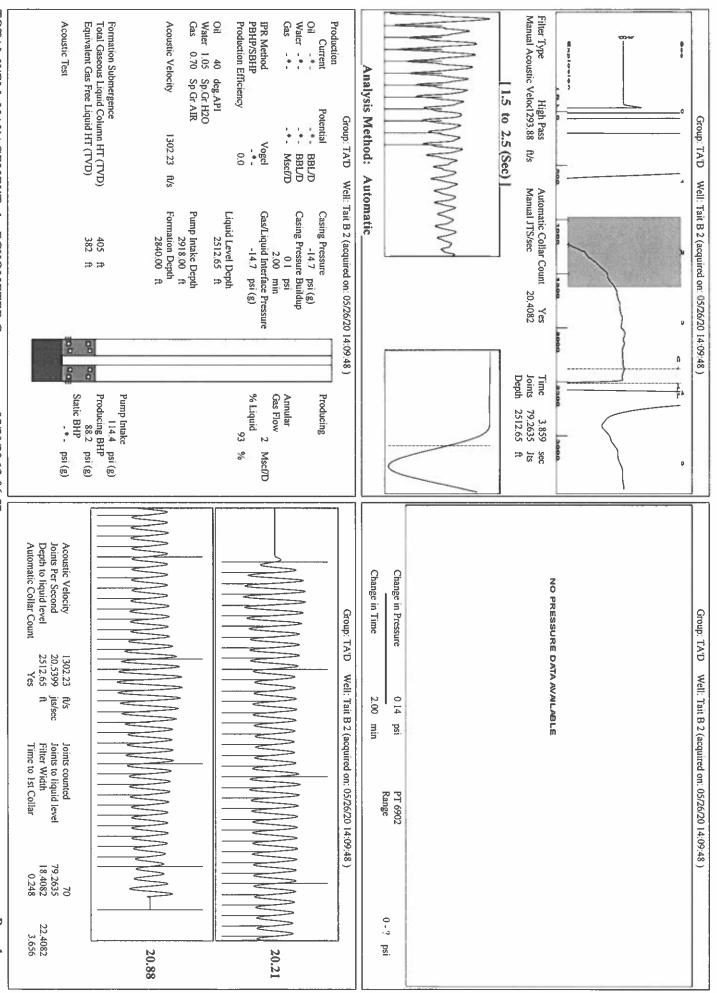

|                           |
| TA Approved: Yes De                          | enied Date:  |           |               |                |                           |

## Mail to the Appropriate KCC Conservation Office:

|  | KCC District Office #1 - 210 E. Frontview, Suite A, Dodge City, KS 67801               | Phone 620.682.7933 |
|--|----------------------------------------------------------------------------------------|--------------------|
|  | KCC District Office #2 - 3450 N. Rock Road, Building 600, Suite 601, Wichita, KS 67226 | Phone 316.337.7400 |
|  | KCC District Office #3 - 137 E. 21st St., Chanute, KS 66720                            | Phone 620.902.6450 |
|  | KCC District Office #4 - 2301 E. 13th Street, Hays, KS 67601-2651                      | Phone 785.261.6250 |



TOTAL WELL MANACEMENT by ECHOMETER Company

n5/30/20 13-06-57

Page 1

Conservation Division District Office No. 1 210 E. Frontview, Suite A Dodge City, KS 67801



Phone: 620-682-7933 http://kcc.ks.gov/

Susan K. Duffy, Chair Shari Feist Albrecht, Commissioner Dwight D. Keen, Commissioner Laura Kelly, Governor

June 02, 2020

Katherine McClurkan Merit Energy Company, LLC 13727 Noel Road, Suite 1200 Dallas, TX 75240

Re: Temporary Abandonment API 15-055-20962-00-01 Tait B 2 NW/4 Sec.03-25S-33W Finney County, Kansas

Dear Katherine McClurkan:

"Your temporary abandonment (TA) application for the well listed above has been approved. In accordance with K.A.R. 82-3-111 the TA status of this well will expire 06/02/2021.

\* If you return this well to service or plug it, please notify the Dist