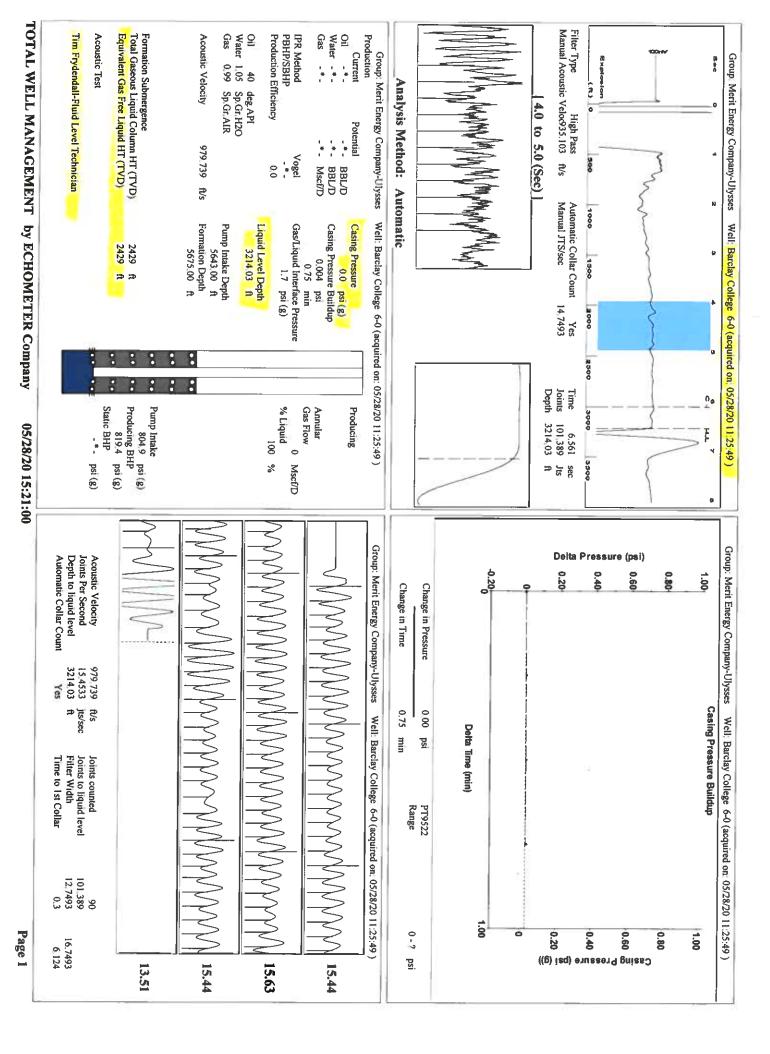

June 02, 2020

Katherine McClurkan Merit Energy Company, LLC 13727 Noel Road, Suite 1200 Dallas, TX 75240

Re: Temporary Abandonment API 15-067-21627-00-00 Barclay College 6-O29-30-38 SE/4 Sec.29-30S-38W Grant County, Kansas