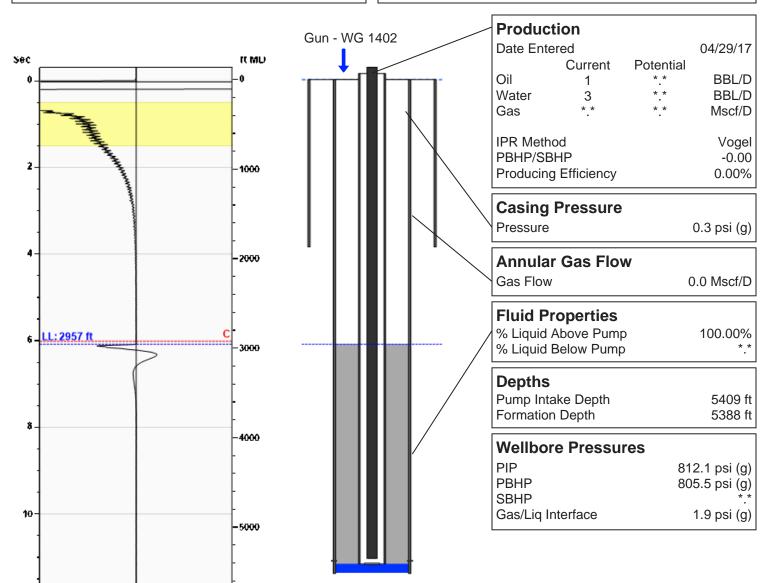

# **Liquid Level**

2957 ft MD

Fluid Above Pump 2452 ft TVD Equivalent Gas Free Above Pump 2452 ft TVD

93.08 Jts