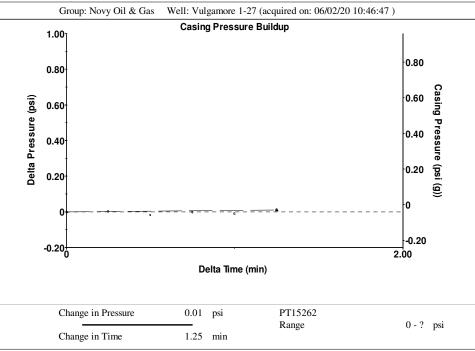

Re: Temporary Abandonment API 15-171-20442-00-00 VULGAMORE 1-27 NW/4 Sec.27-19S-33W Scott County, Kansas