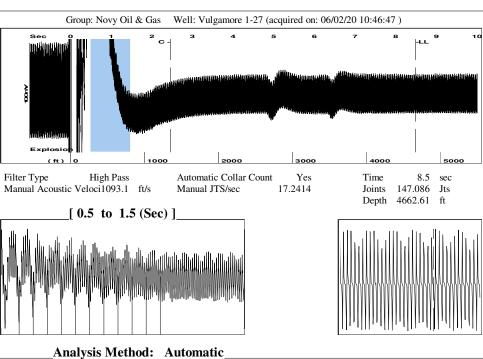

Re: Temporary Abandonment API 15-171-20442-00-00 VULGAMORE 1-27 NW/4 Sec.27-19S-33W Scott County, Kansas