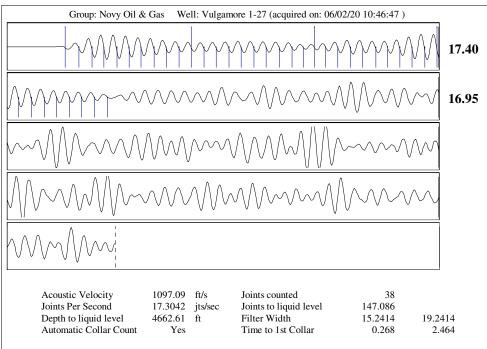

Re: Temporary Abandonment API 15-171-20442-00-00 VULGAMORE 1-27 NW/4 Sec.27-19S-33W Scott County, Kansas