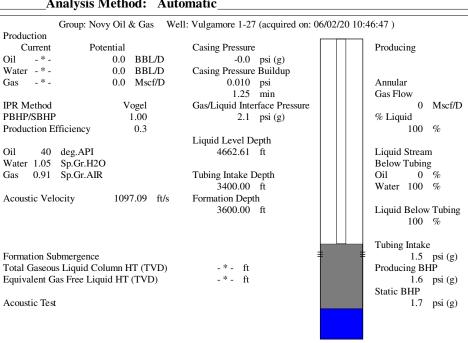

Re: Temporary Abandonment API 15-171-20442-00-00 VULGAMORE 1-27 NW/4 Sec.27-19S-33W Scott County, Kansas