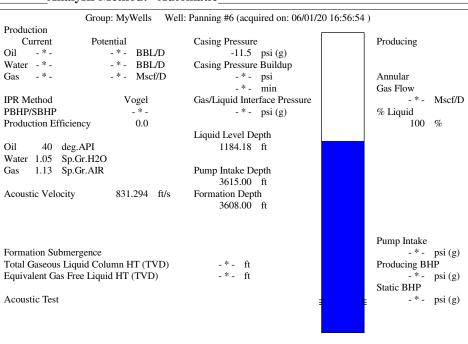

682.7933        |            |           |         |   |                                 |              |               |                       |
|                                                              | KCC Dist                                          | KCC District Office #2 - 3450 N. Rock Road, Building 600, Suite 601, Wichita, KS 67226 |               |                                                                                 |                                     |                      | Phone 316.337.7400        |            |           |         |   |                                 |              |               |                       |

KCC District Office #3 - 137 E. 21st St., Chanute, KS 66720

KCC District Office #4 - 2301 E. 13th Street, Hays, KS 67601-2651









Conservation Division District Office No. 1 210 E. Frontview, Suite A Dodge City, KS 67801



Phone: 620-682-7933 http://kcc.ks.gov/

Laura Kelly, Governor

Susan K. Duffy, Chair Shari Feist Albrecht, Commissioner Dwight D. Keen, Commissioner

June 04, 2020

David Van Dyke Vess Oil Corporation 1700 N WATERFRONT PKWY BLDG 500 WICHITA, KS 67206-6619

Re: Temporary Abandonment API 15-185-23492-00-00 PANNING 6 NE/4 Sec.18-22S-11W Stafford County, Kansas

## Dear David Van Dyke:

"Your temporary abandonment (TA) application for the well listed above has been approved. In accordance with K.A.R. 82-3-111 the TA status of this well will expire 06/04/2021.

- \* If you return this well to service or plug it, please notify the District Office.
- \* If you sell this well you are required to file