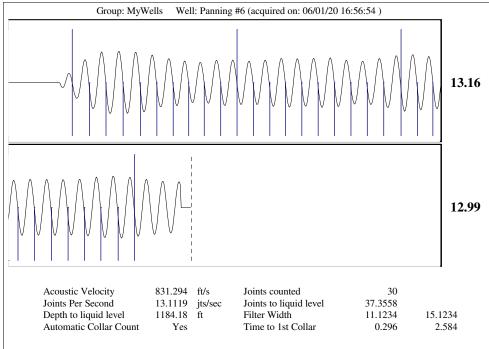

2.7933        |            |           |         |   |                                 |              |               |                       |
|                                                              | KCC Dist                                          | KCC District Office #2 - 3450 N. Rock Road, Building 600, Suite 601, Wichita, KS 67226 |               |                                                                                 |                                     |                      | Phone 316.337.7400        |            |           |         |   |                                 |              |               |                       |

KCC District Office #3 - 137 E. 21st St., Chanute, KS 66720

KCC District Office #4 - 2301 E. 13th Street, Hays, KS 67601-2651









Conservation Division District Office No. 1 210 E. Frontview, Suite A Dodge City, KS 67801



Phone: 620-682-7933 http://kcc.ks.gov/

Laura Kelly, Governor

Susan K. Duffy, Chair Shari Feist Albrecht, Commissioner Dwight D. Keen, Commissioner

June 04, 2020

David Van Dyke Vess Oil Corporation 1700 N WATERFRONT PKWY BLDG 500 WICHITA, KS 67206-6619

Re: Temporary Abandonment API 15-185-23492-00-00 PANNING 6 NE/4 Sec.18-22S-11W Stafford County, Kansas

## Dear David Van Dyke:

"Your temporary abandonment (TA) application for the well listed above has been approved. In accordance with K.A.R. 82-3-111 the TA status of this well will expire 06/04/2021.

- \* If you return this well to service or plug it, please notify the District Office.
- \* If you sell this well you are required to file a