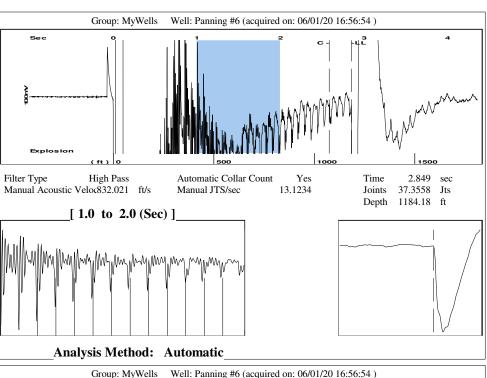

620.682.7933        |            |           |         |   |                                 |              |               |                       |
|                                                              | KCC Dist                                          | KCC District Office #2 - 3450 N. Rock Road, Building 600, Suite 601, Wichita, KS 67226 |               |                                                                                 |                                     |                      | Phone 316.337.7400        |            |           |         |   |                                 |              |               |                       |

KCC District Office #3 - 137 E. 21st St., Chanute, KS 66720

KCC District Office #4 - 2301 E. 13th Street, Hays, KS 67601-2651









Conservation Division District Office No. 1 210 E. Frontview, Suite A Dodge City, KS 67801



Phone: 620-682-7933 http://kcc.ks.gov/

Laura Kelly, Governor

Susan K. Duffy, Chair Shari Feist Albrecht, Commissioner Dwight D. Keen, Commissioner

June 04, 2020

David Van Dyke Vess Oil Corporation 1700 N WATERFRONT PKWY BLDG 500 WICHITA, KS 67206-6619

Re: Temporary Abandonment API 15-185-23492-00-00 PANNING 6 NE/4 Sec.18-22S-11W Stafford County, Kansas

## Dear David Van Dyke:

"Your temporary abandonment (TA) application for the well listed above has been approved. In accordance with K.A.R. 82-3-111 the TA status of this well will expire 06/04/2021.

- \* If you return this well to service or plug it, please notify the District Office.
- \* If you sell this well you are required to f