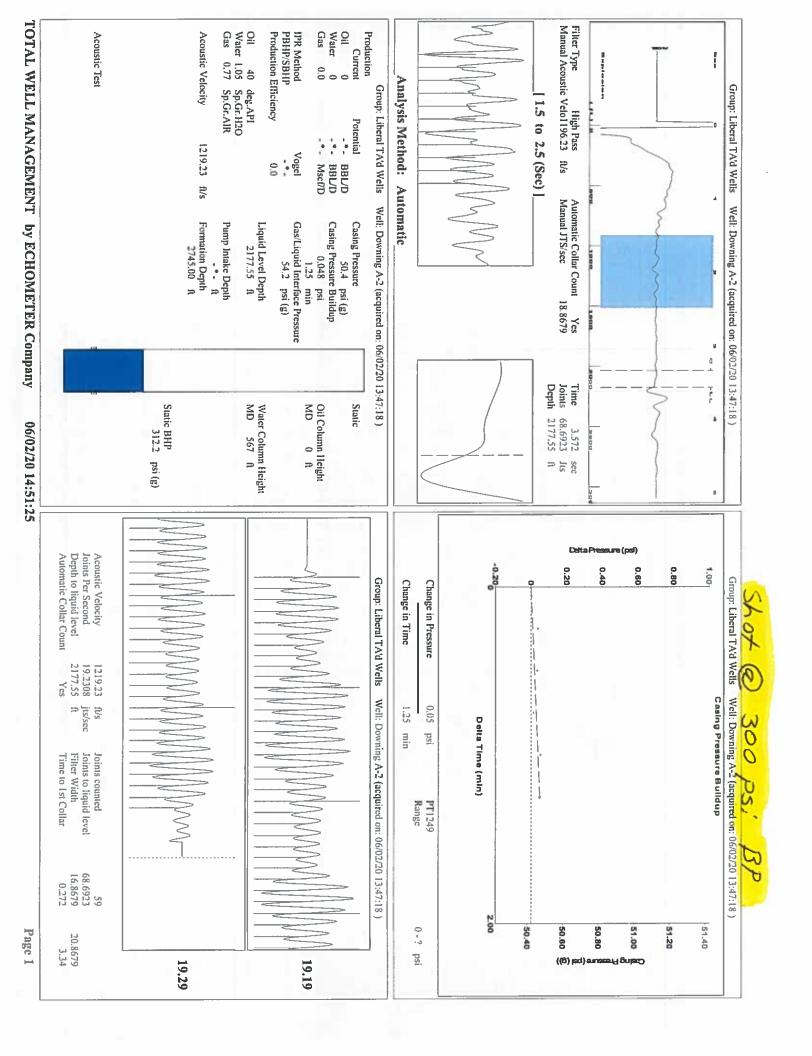

June 04, 2020

Katherine McClurkan Merit Energy Company, LLC 13727 Noel Road, Suite 1200 Dallas, TX 75240-7362

Re: Temporary Abandonment API 15-175-00292-00-00 Downing A 2 SW/4 Sec.09-32S-34W Seward County, Kansas