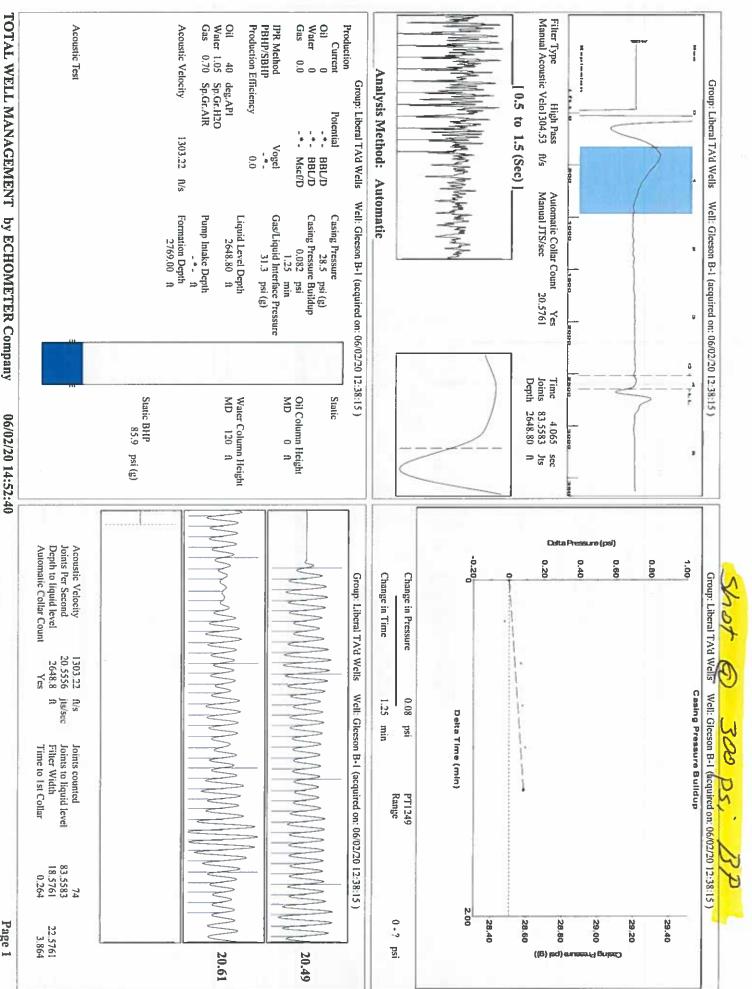

June 04, 2020

Katherine McClurkan Merit Energy Company, LLC 13727 Noel Road, Suite 1200 Dallas, TX 75240-7362

Re: Temporary Abandonment API 15-175-00384-00-00 Gleeson B 1 NW/4 Sec.24-34S-34W Seward County, Kansas