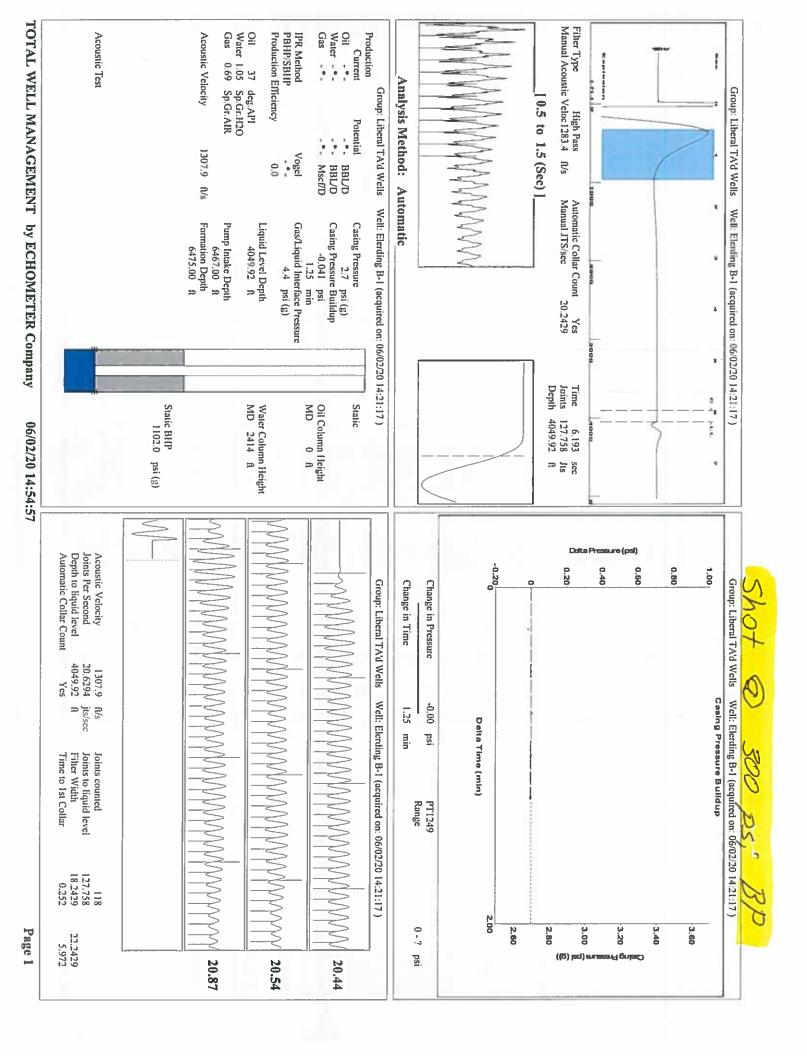

Re: Temporary Abandonment API 15-189-22395-00-00 Elerding B 1 SW/4 Sec.23-34S-35W Stevens County, Kansas