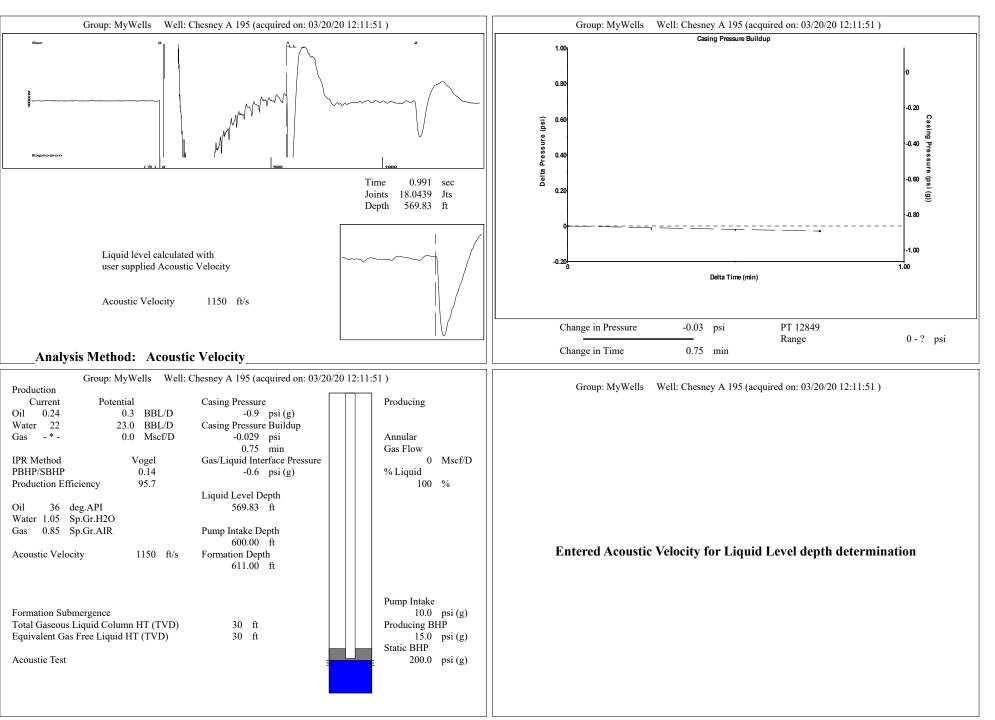

|                      |                        |      |           |         |    |            |              |               |        |
|                                                                               | TOO DIST            | 1100 mz - 0400                                 |              | , building ood, i               | Jano Gor, Wildina, NO G                                                                                     |                      | 1 110110 010.001.1700  |      |           |         |    |            |              |               |        |

KCC District Office #3 - 137 E. 21st St., Chanute, KS 66720

KCC District Office #4 - 2301 E. 13th Street, Hays, KS 67601-2651



Conservation Division District Office No. 2 3450 N. Rock Road Building 600, Suite 601 Wichita, KS 67226



Phone: 316-337-7400 Fax: 316-630-4005 http://kcc.ks.gov/

Laura Kelly, Governor

Susan K. Duffy, Chair Shari Feist Albrecht, Commissioner Dwight D. Keen, Commissioner

June 05, 2020

Shane Summers Vess Oil Corporation 1700 N WATERFRONT PKWY BLDG 500 WICHITA, KS 67206-6619

Re: Temporary Abandonment API 15-015-19646-00-00 CHESNEY A 195 NE/4 Sec.21-25S-05E Butler County, Kansas

## Dear Shane Summers:

"Your temporary abandonment (TA) application for the well listed above has been approved. In accordance with K.A.R. 82-3-111 the TA status of this well will expire 06/05/2021.

- \* If you return this well to service or plug it, please notify the District Office.
- \* If you sell this w