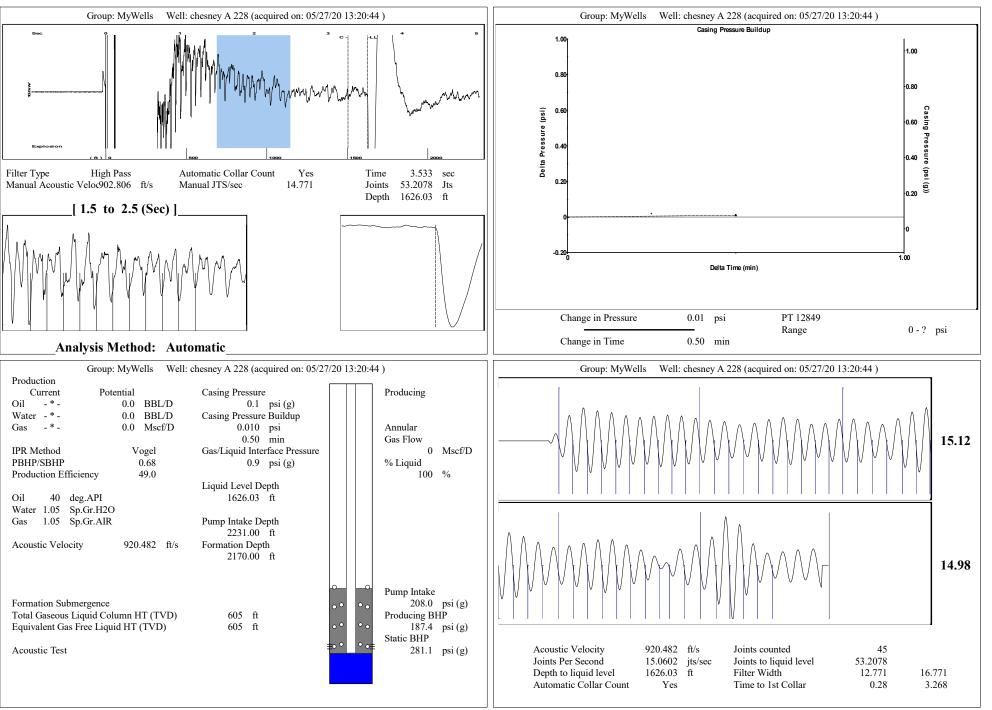

June 08, 2020

Michelle Henning Vess Oil Corporation 1700 WATERFRONT PKWY BLDG 500 WICHITA, KS 67206-6619

Re: Temporary Abandonment API 15-015-23350-00-01 CHESNEY A 228 SE/4 Sec.21-25S-05E Butler County, Kansas