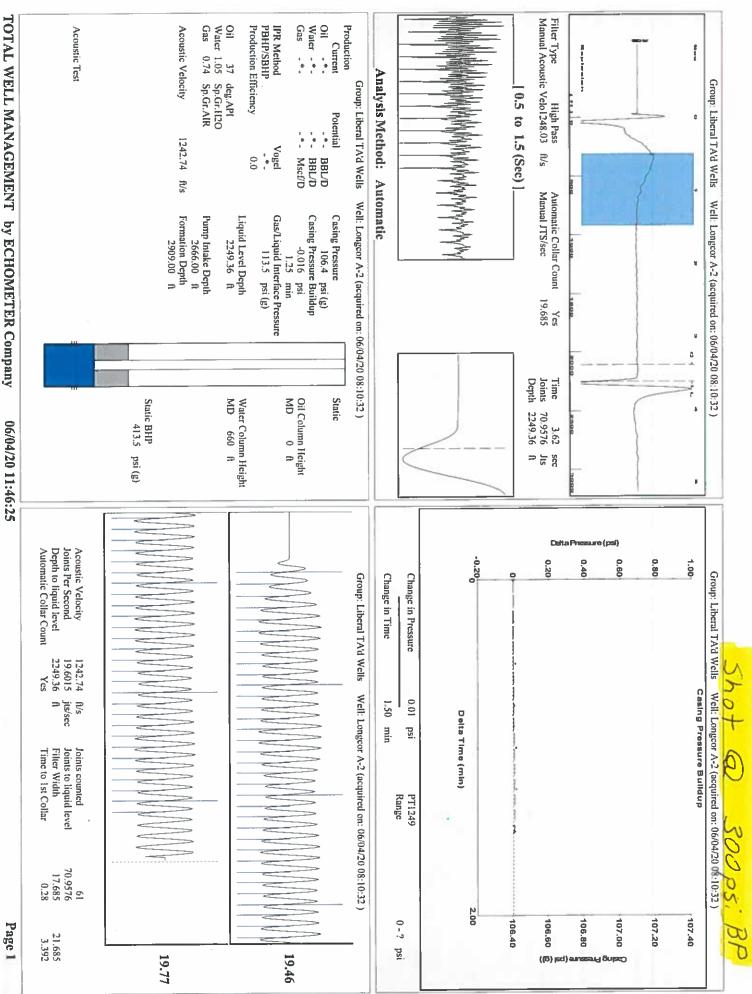

|                           |
| TA Approved: 🗌 Yes 🗌 De                      | enied Date:  |           |               |                |                           |

## Mail to the Appropriate KCC Conservation Office:

|  | KCC District Office #1 - 210 E. Frontview, Suite A, Dodge City, KS 67801               | Phone 620.682.7933 |
|--|----------------------------------------------------------------------------------------|--------------------|
|  | KCC District Office #2 - 3450 N. Rock Road, Building 600, Suite 601, Wichita, KS 67226 | Phone 316.337.7400 |
|  | KCC District Office #3 - 137 E. 21st St., Chanute, KS 66720                            | Phone 620.902.6450 |
|  | KCC District Office #4 - 2301 E. 13th Street, Hays, KS 67601-2651                      | Phone 785.261.6250 |



06/04/20 11:46:25

Conservation Division District Office No. 1 210 E. Frontview, Suite A Dodge City, KS 67801



Phone: 620-682-7933 http://kcc.ks.gov/

Susan K. Duffy, Chair Shari Feist Albrecht, Commissioner Dwight D. Keen, Commissioner Laura Kelly, Governor

June 09, 2020

Katherine McClurkan Merit Energy Company, LLC 13727 Noel Road, Suite 1200 Dallas, TX 75240

Re: Temporary Abandonment API 15-175-20827-00-01 Longcor A 2 NE/4 Sec.13-32S-34W Seward County, Kansas

Dear Katherine McClurkan:

"Your temporary abandonment (TA) application for the well listed above has been approved. In accordance with K.A.R. 82-3-111 the TA status of this well will expire 06/09/2021.

\* If you return this well to service or plug it, please notify the District Office.

\* If you sell this well you are re