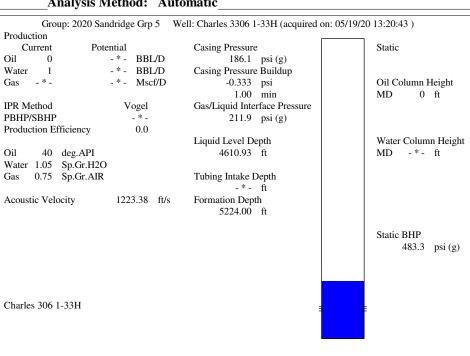

# General

 Well ID
 124934

 Well
 Charles 3306 1-33H

 Company
 Sandridge

 Operator
 -\* 

 Lease Name
 Charles 3306 1-33H

 Elevation
 1309.00 ft

 Production Method
 Other

# **Conditions**

| Pressure             |            |         | Production             |            |        |
|----------------------|------------|---------|------------------------|------------|--------|
| Static BHP           | 483.3      | psi (g) | Oil Production         | 0          | BBL/D  |
| Static BHP Method    | Acoustic   |         | Water Production       | 1          | BBL/D  |
| Static BHP Date      | 05/19/2020 |         | Gas Production         | - * -      | Mscf/D |
|                      |            |         | Production Date        | 04/08/2019 |        |
| Producing BHP        | -*-        | psi (g) |                        |            |        |
| Producing BHP Method | -*-        |         | Temperatures           |            |        |
| Producing BHP Date   | -*-        |         | Surface Temperature    | 70         | deg F  |
| Formation Depth      | 5224.00    | ft      | Bottomhole Temperature |            | deg F  |

#### **Surface Producing Pressures**

Tubing Pressure - \* - psi (g)
Casing Pressure 186.1 psi (g)

### **Casing Pressure Buildup**

Change in Pressure -0.333 psi Over Change in Time 1.00 min Bottomhole Temperature 150 deg F

# Fluid Properties

Oil API 40 deg.API Water Specific Gravity 1.05 Sp.Gr.H2O

TOTAL WELL MANAGEMENT by ECHOMETER Company 05/

05/19/20 14:46:22