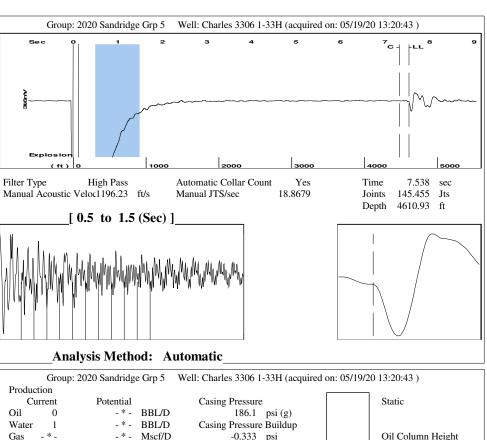

# General

 Well ID
 124934

 Well
 Charles 3306 1-33H

 Company
 Sandridge

 Operator
 -\* 

 Lease Name
 Charles 3306 1-33H

 Elevation
 1309.00 ft

 Production Method
 Other

# **Conditions**

| Pressure             |            |         | Production             |            |        |
|----------------------|------------|---------|------------------------|------------|--------|
| Static BHP           | 483.3      | psi (g) | Oil Production         | 0          | BBL/D  |
| Static BHP Method    | Acoustic   |         | Water Production       | 1          | BBL/D  |
| Static BHP Date      | 05/19/2020 |         | Gas Production         | - * -      | Mscf/D |
|                      |            |         | Production Date        | 04/08/2019 |        |
| Producing BHP        | -*-        | psi (g) |                        |            |        |
| Producing BHP Method | -*-        |         | Temperatures           |            |        |
| Producing BHP Date   | -*-        |         | Surface Temperature    | 70         | deg F  |
| Formation Depth      | 5224.00    | ft      | Bottomhole Temperature |            | deg F  |

#### **Surface Producing Pressures**

Tubing Pressure - \* - psi (g)
Casing Pressure 186.1 psi (g)

### **Casing Pressure Buildup**

Change in Pressure -0.333 psi Over Change in Time 1.00 min Bottomhole Temperature 150 deg F

# Fluid Properties

Oil API 40 deg.API Water Specific Gravity 1.05 Sp.Gr.H2O

TOTAL WELL MANAGEMENT by ECHOMETER Company 05/

05/19/20 14:46:22