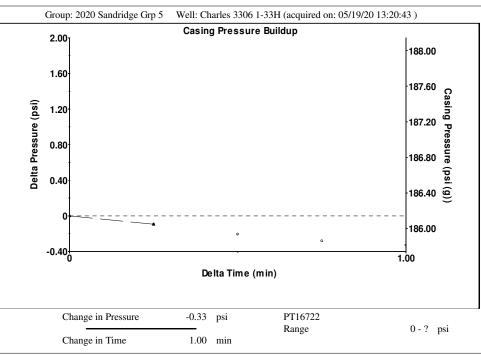

### **Casing Pressure Buildup**

Change in Pressure -0.333 psi Over Change in Time 1.00 min Bottomhole Temperature 150 deg F