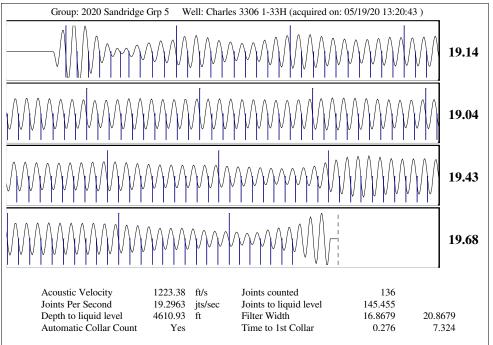

# General

 Well ID
 124934

 Well
 Charles 3306 1-33H

 Company
 Sandridge

 Operator
 -\* 

 Lease Name
 Charles 3306 1-33H

 Elevation
 1309.00 ft

 Production Method
 Other

# **Conditions**

| Pressure             |            |         | Production             |            |        |
|----------------------|------------|---------|------------------------|------------|--------|
| Static BHP           | 483.3      | psi (g) | Oil Production         | 0          | BBL/D  |
| Static BHP Method    | Acoustic   |         | Water Production       | 1          | BBL/D  |
| Static BHP Date      | 05/19/2020 |         | Gas Production         | - * -      | Mscf/D |
|                      |            |         | Production Date        | 04/08/2019 |        |
| Producing BHP        | -*-        | psi (g) |                        |            |        |
| Producing BHP Method | -*-        |         | Temperatures           |            |        |
| Producing BHP Date   | -*-        |         | Surface Temperature    | 70         | deg F  |
| Formation Depth      | 5224.00    | ft      | Bottomhole Temperature |            | deg F  |