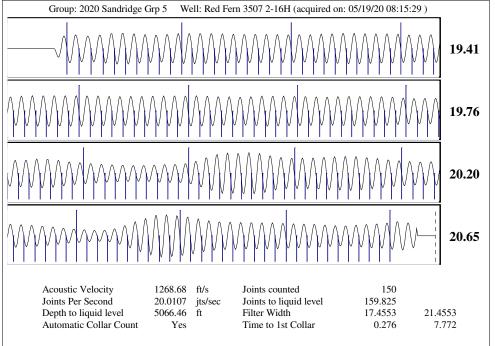

## General

Well ID 121266
Well Red Fern 3507 2-16H
Company Sandridge
Operator -\*Lease Name Red Fern 3507 2-16H
Elevation 1279.00 ft
Production Method Other
Dataset Description

Comment