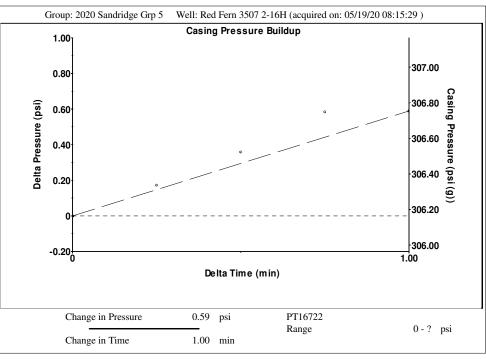

#### **Prime Mover**

**Casing Pressure Buildup** 

Change in Pressure

Over Change in Time

 Motor Type
 Electric

 Rated HP
 - \* - BP

 Run Time
 24
 hr/day

 MFG/Comment

\_ \* \_

#### **Electric Motor Parameters**

Rated Full Load AMPS \_ \* \_ Rated Full Load RPM \_ \* \_ 1200 Synchronous RPM Voltage \_ \* \_ Hertz 60 Phase 3 Power Consumption 5 Power Demand 8 \$/KW

0.589 psi

1.00 min