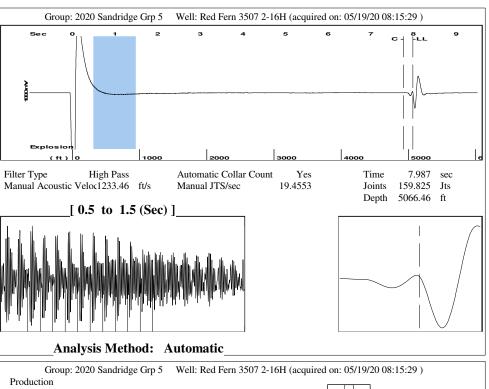

## General

Well ID 121266
Well Red Fern 3507 2-16H
Company Sandridge
Operator -\*Lease Name Red Fern 3507 2-16H
Elevation 1279.00 ft
Production Method Other
Dataset Description

Comment

## **Conditions**

| Pressure             |            |         | Production             |            |           |
|----------------------|------------|---------|------------------------|------------|-----------|
| Static BHP           | 544.2      | psi (g) | Oil Production         | 0          | BBL/D     |
| Static BHP Method    | Acoustic   |         | Water Production       | 1          | BBL/D     |
| Static BHP Date      | 05/19/2020 |         | Gas Production         | -*-        | Mscf/D    |
|                      |            |         | Production Date        | 04/11/2017 |           |
| Producing BHP        | -*-        | psi (g) |                        |            |           |
| Producing BHP Method | _ * _      |         | Temperatures           |            |           |
| Producing BHP Date   | _ * _      |         | Surface Temperature    | 70         | deg F     |
| Formation Depth      | 5514.00    | ft      | Bottomhole Temperature | 150        | deg F     |
| Surface Producing    | Pressures  |         | Fluid Properties       |            |           |
| Tubing Pressure      | 40.0       | psi (g) | Oil API                | 40         | deg.API   |
| Casing Pressure      | 306.2      | psi (g) | Water Specific Gravity | 1.05       | Sp.Gr.H2O |