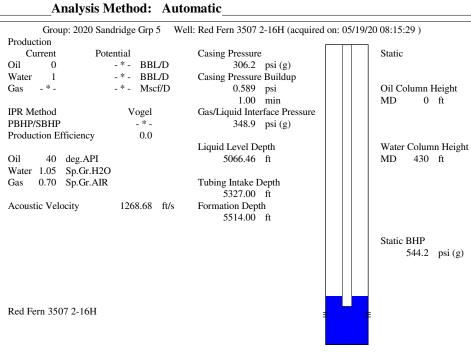

### Pump

Plunger Diameter - \* - in Pump Intake Depth 5327.00 ft \*\*Total Rod Length < Pump Depth

## **Conditions**

| Pressure             |            |         | Production             |            |           |
|----------------------|------------|---------|------------------------|------------|-----------|
| Static BHP           | 544.2      | psi (g) | Oil Production         | 0          | BBL/D     |
| Static BHP Method    | Acoustic   |         | Water Production       | 1          | BBL/D     |
| Static BHP Date      | 05/19/2020 |         | Gas Production         | -*-        | Mscf/D    |
|                      |            |         | Production Date        | 04/11/2017 |           |
| Producing BHP        | -*-        | psi (g) |                        |            |           |
| Producing BHP Method | _ * _      |         | Temperatures           |            |           |
| Producing BHP Date   | _ * _      |         | Surface Temperature    | 70         | deg F     |
| Formation Depth      | 5514.00    | ft      | Bottomhole Temperature | 150        | deg F     |
| Surface Producing    | Pressures  |         | Fluid Properties       |            |           |
| Tubing Pressure      | 40.0       | psi (g) | Oil API                | 40         | deg.API   |
| Casing Pressure      | 306.2      | psi (g) | Water Specific Gravity | 1.05       | Sp.Gr.H2O |