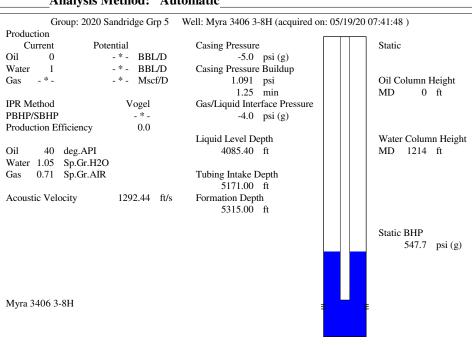

## Pump

Plunger Diameter - \* - in Pump Intake Depth 5171.00 ft \*\*Total Rod Length < Pump Depth

Shot 1

D 11 1 D 1

# Pressure

Static BHP 547.7 psi (g)
Static BHP Method Acoustic
Static BHP Date 05/19/2020

Producing BHP -\*- psi (g)
Producing BHP Method -\*Producing BHP Date -\*Formation Depth 5315.00 ft

**Surface Producing Pressures** 

Tubing Pressure -\*- psi (g) Casing Pressure -5.0 psi (g)

Casing Pressure Buildup

Change in Pressure 1.091 psi Over Change in Time 1.25 min

Fluid Properties

Oil API 40 deg.API Water Specific Gravity 1.05 Sp.Gr.H2O