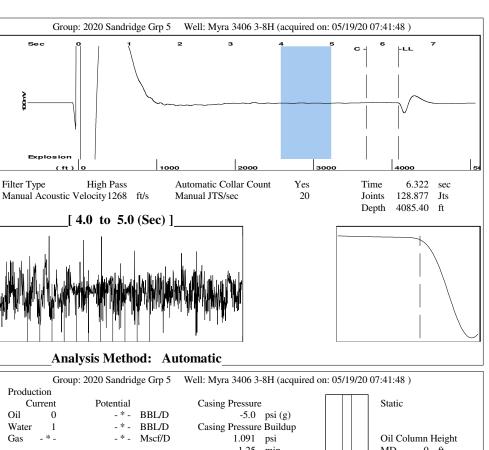

# Pressure

Static BHP 547.7 psi (g)
Static BHP Method Acoustic
Static BHP Date 05/19/2020

Producing BHP -\*- psi (g)
Producing BHP Method -\*Producing BHP Date -\*Formation Depth 5315.00 ft

**Surface Producing Pressures** 

Tubing Pressure -\*- psi (g) Casing Pressure -5.0 psi (g)

Casing Pressure Buildup

Change in Pressure 1.091 psi Over Change in Time 1.25 min