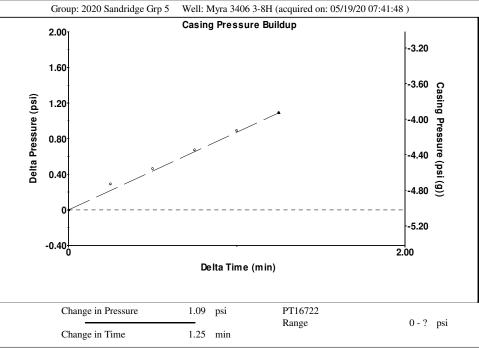

Tubing Pressure -\*- psi (g) Casing Pressure -5.0 psi (g)

Casing Pressure Buildup

Change in Pressure 1.091 psi Over Change in Time 1.25 min