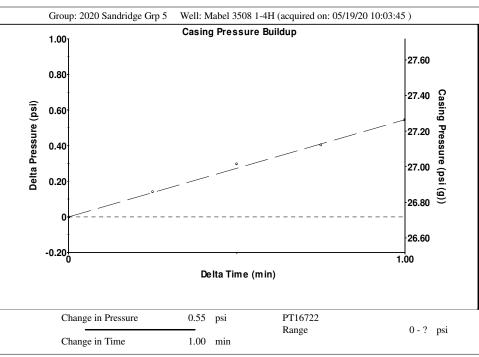

Page 1

Casing Pressure Buildup

Change in Pressure 0.5 psi Over Change in Time 1.00 min

TOTAL WELL MANAGEMENT by ECHOMETER Company 05/19/20 10:05:20