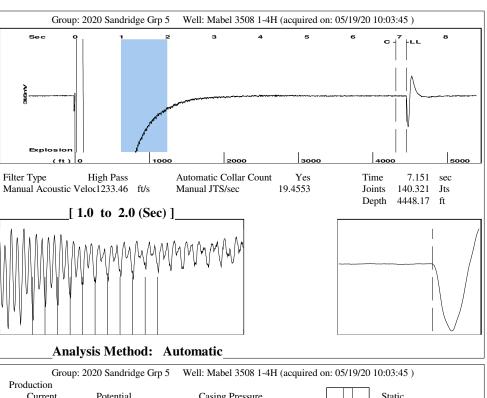

### General

 Well ID
 126830

 Well
 Mabel 3508 1-4H

 Company
 Sandridge Energy

 Operator
 -\* 

 Lease Name
 Mabel 3508 1-4H

 Elevation
 1268.00 ft

 Production Method
 Other

### **Conditions**

| Pressure                 |            |         | Production             |            |           |
|--------------------------|------------|---------|------------------------|------------|-----------|
| Static BHP               | 528.1      | psi (g) | Oil Production         | 0          | BBL/D     |
| Static BHP Method        | Acoustic   |         | Water Production       | 1          | BBL/D     |
| Static BHP Date          | 05/19/2020 |         | Gas Production         | _ * _      | Mscf/D    |
|                          |            |         | Production Date        | 05/19/2020 |           |
| Producing BHP            | _ * _      | psi (g) |                        |            |           |
| Producing BHP Method     | _ * _      |         | <b>Temperatures</b>    |            |           |
| Producing BHP Date       | _ * _      |         | Surface Temperature    | 70         | deg F     |
| Formation Depth          | 5555.00    | ft      | Bottomhole Temperature | 150        | deg F     |
| <b>Surface Producing</b> | Pressures  |         | Fluid Properties       |            |           |
| Tubing Pressure          |            | psi (g) | Oil API                | 40         | deg.API   |
| Casing Pressure          | 26.7       |         | Water Specific Gravity | 1.05       | Sp.Gr.H2O |