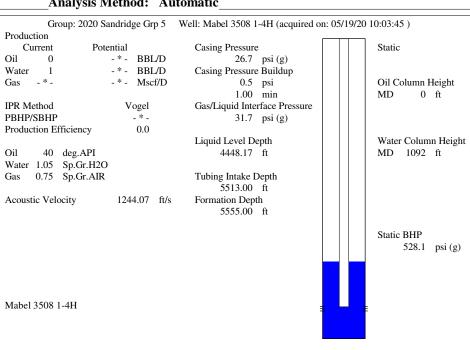

### General

 Well ID
 126830

 Well
 Mabel 3508 1-4H

 Company
 Sandridge Energy

 Operator
 -\* 

 Lease Name
 Mabel 3508 1-4H

 Elevation
 1268.00 ft

 Production Method
 Other

## Pump

Plunger Diameter - \* - in Pump Intake Depth 5513.00 ft \*\*Total Rod Length < Pump Depth

### **Conditions**

| Pressure                 |            |         | Production             |            |           |
|--------------------------|------------|---------|------------------------|------------|-----------|
| Static BHP               | 528.1      | psi (g) | Oil Production         | 0          | BBL/D     |
| Static BHP Method        | Acoustic   |         | Water Production       | 1          | BBL/D     |
| Static BHP Date          | 05/19/2020 |         | Gas Production         | _ * _      | Mscf/D    |
|                          |            |         | Production Date        | 05/19/2020 |           |
| Producing BHP            | _ * _      | psi (g) |                        |            |           |
| Producing BHP Method     | _ * _      |         | <b>Temperatures</b>    |            |           |
| Producing BHP Date       | _ * _      |         | Surface Temperature    | 70         | deg F     |
| Formation Depth          | 5555.00    | ft      | Bottomhole Temperature | 150        | deg F     |
| <b>Surface Producing</b> | Pressures  |         | Fluid Properties       |            |           |
| Tubing Pressure          |            | psi (g) | Oil API                | 40         | deg.API   |
| Casing Pressure          | 26.7       |         | Water Specific Gravity | 1.05       | Sp.Gr.H2O |