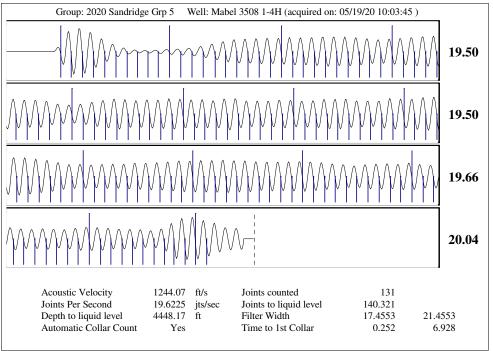

### General

 Well ID
 126830

 Well
 Mabel 3508 1-4H

 Company
 Sandridge Energy

 Operator
 -\* 

 Lease Name
 Mabel 3508 1-4H

 Elevation
 1268.00 ft

 Production Method
 Other