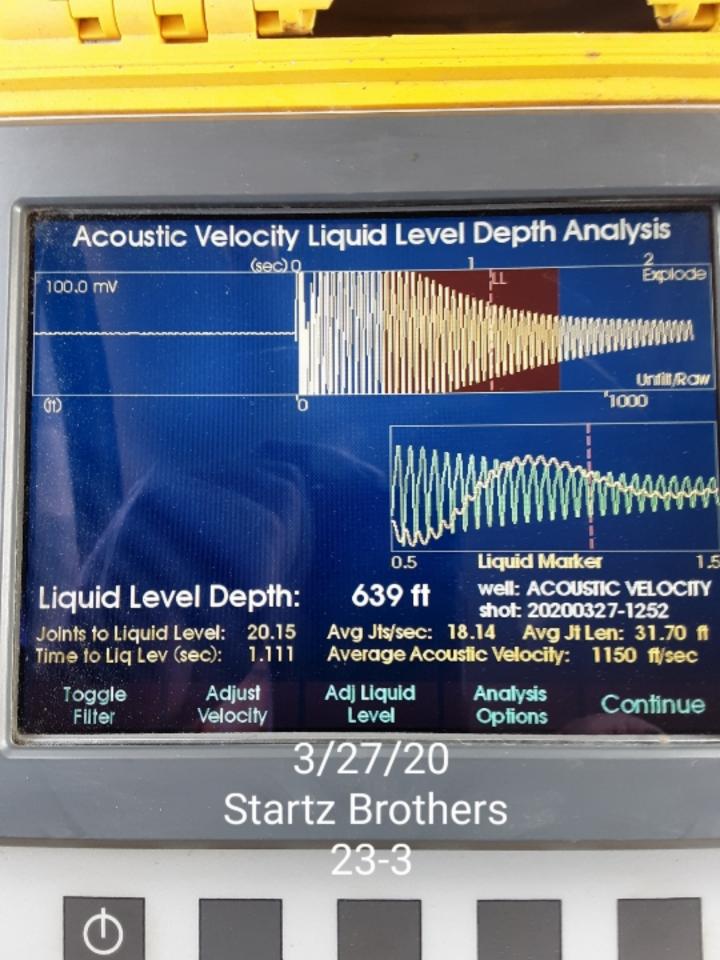

June 11, 2020

Joe Driskill Endeavor Energy Resources, LP 110 N MARIENFELD, STE 200 MIDLAND, TX 79701

Re: Temporary Abandonment API 15-099-24663-00-00 STARTZ BROTHERS 23-3 NW/4 Sec.23-33S-17E Labette County, Kansas