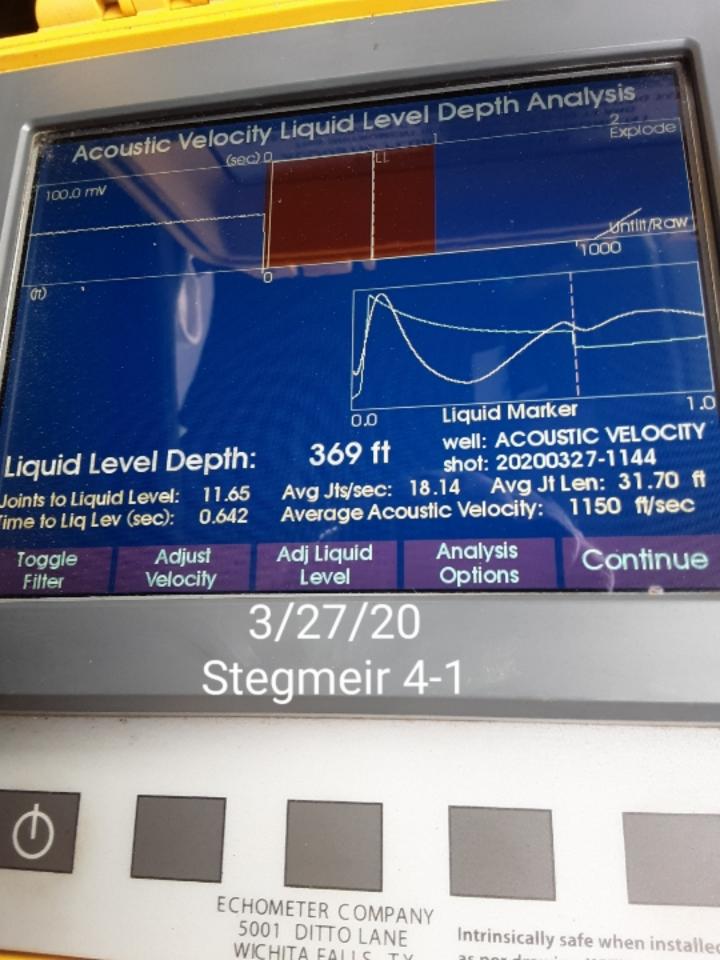

|                             |              |             |                     |           |                                                   |                          |                      |                        |  |

KCC District Office #3 - 137 E. 21st St., Chanute, KS 66720

KCC District Office #4 - 2301 E. 13th Street, Hays, KS 67601-2651



Conservation Division District Office No. 3 137 E. 21st Street Chanute, KS 66720



Phone: 620-902-6450 http://kcc.ks.gov/

Laura Kelly, Governor

Susan K. Duffy, Chair Shari Feist Albrecht, Commissioner Dwight D. Keen, Commissioner

June 11, 2020

Joe Driskill Endeavor Energy Resources, LP 110 N MARIENFELD, STE 200 MIDLAND, TX 79701-4412

Re: Temporary Abandonment API 15-099-24661-00-00 STEGMEIR 4-1 SW/4 Sec.04-34S-18E Labette County, Kansas

## Dear Joe Driskill:

"Your temporary abandonment (TA) application for the well listed above has been approved. In accordance with K.A.R. 82-3-111 the TA status of this well will expire 06/11/2021.

- \* If you return this well to service or plug it, please notify the District Office.
- \* If you sell this well you are required to file a Transfer