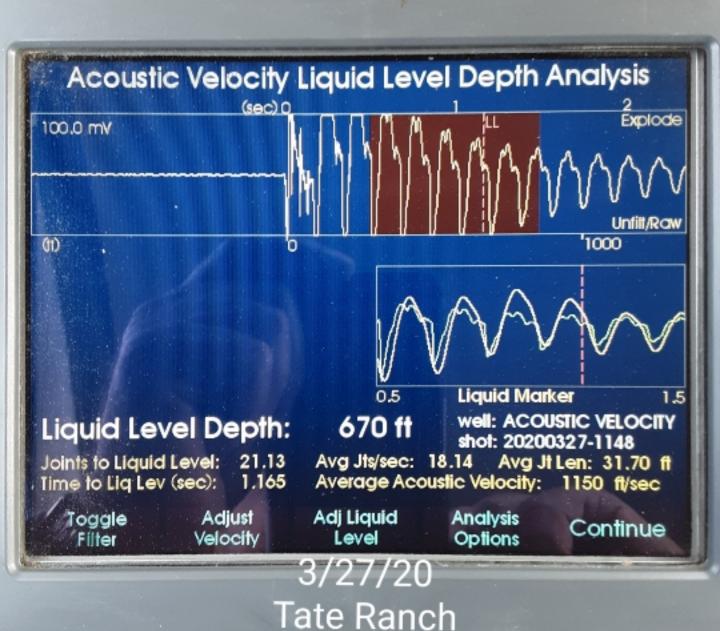

Re: Temporary Abandonment API 15-099-24453-00-00 TATE RANCH 7-2 SE/4 Sec.07-34S-18E Labette County, Kansas