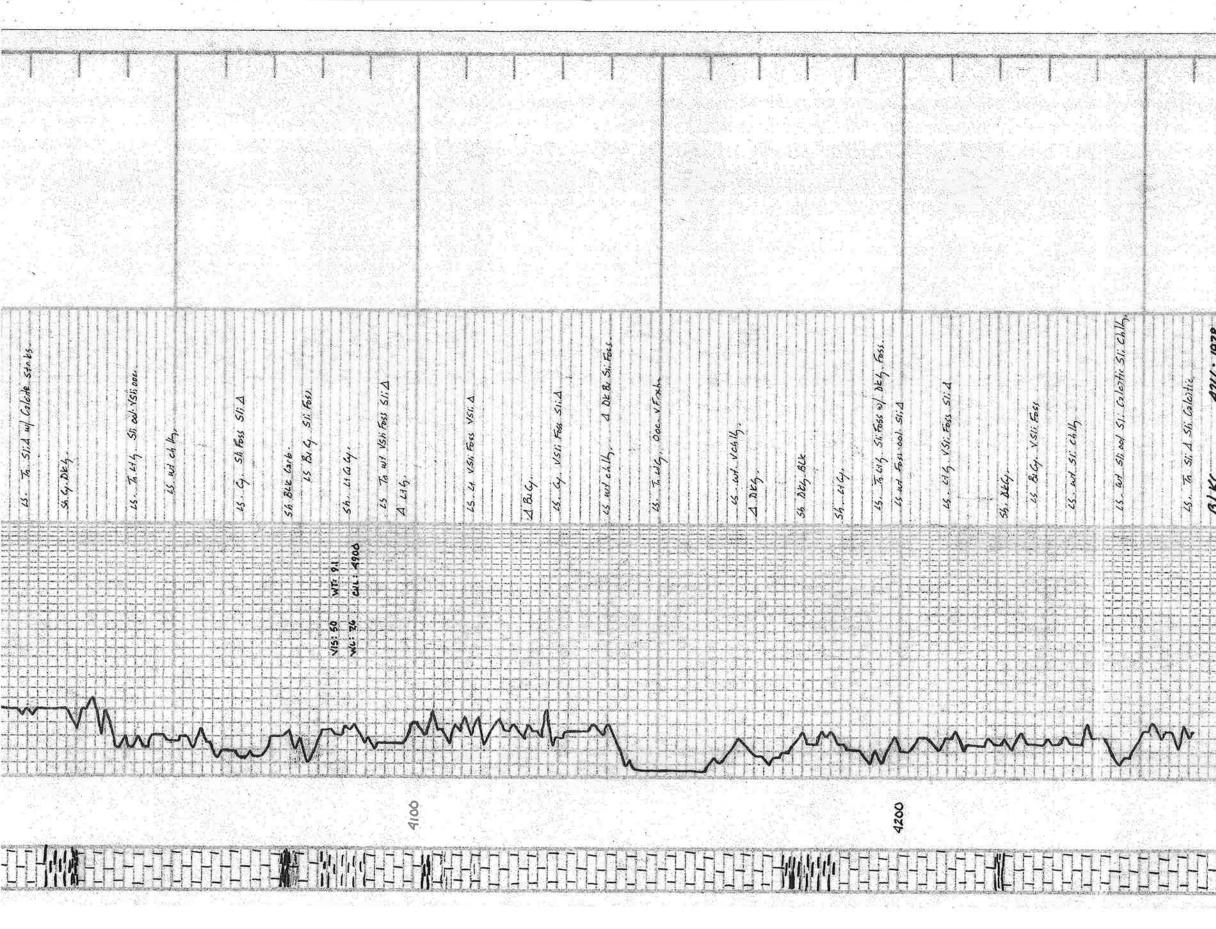

4266 - 1978 4323 - 2035 15. with y. Su Fass VSU Chly, 24 Gy 15. The St Fass VSH Colection 25. 41 21 5. VSh chly Sh. LI Blue Silky - Sdy 15. Th we VSI: 15.5 SIL 45 Bu Slid 15. B.G. Sid MARMATON B1 KC 56.04. milin MMM 4300 