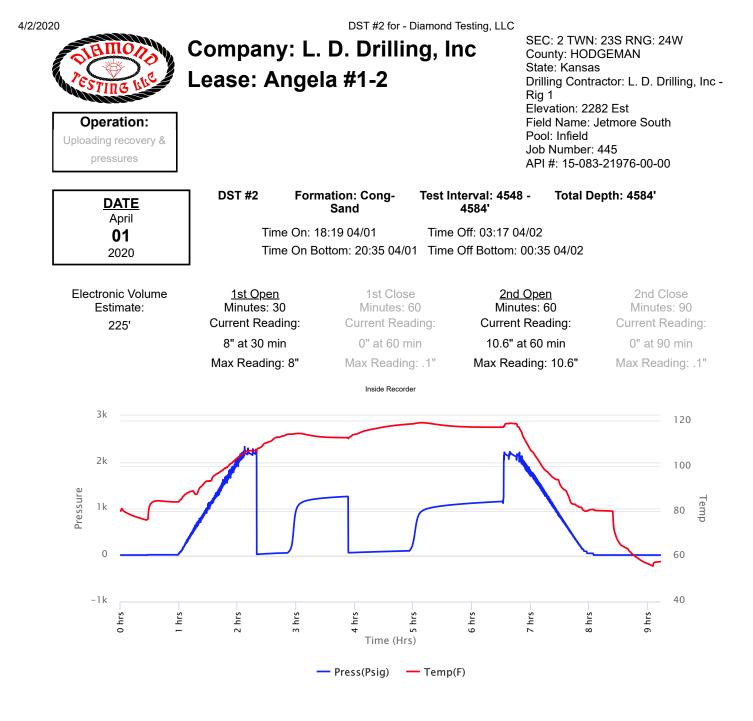

s

DST #1 for - Diamond Testing, LLC

Pool: Infield Job Number: 445 API #: 15-083-21976-00-00

| ſ | DATE<br>April | DST #1 | Formation: Sand           | Test Interval: 4547 -<br>4574' | Total Depth: 4574' |
|---|---------------|--------|---------------------------|--------------------------------|--------------------|
|   | 01            | Tim    | ne On: 02:09 04/01        | Time Off: 11:23 04/01          |                    |
|   | 2020          | Tim    | ne On Bottom: 04:42 04/01 | Time Off Bottom: 08:42         | 2 04/01            |

## **Gas Volume Report**

| 1st Open |         |     |       | 2nd Open |         |     |       |  |
|----------|---------|-----|-------|----------|---------|-----|-------|--|
| Time     | Orifice | PSI | MCF/D | Time     | Orifice | PSI | MCF/D |  |



| 2020<br>CONTINUE<br>CONTINUE<br>CONTINUE<br>CONTINUE<br>CONTINUE<br>CONTINUE<br>CONTINUE<br>CONTINUE<br>CONTINUE<br>CONTINUE<br>CONTINUE<br>CONTINUE<br>CONTINUE<br>CONTINUE<br>CONTINUE<br>CONTINUE<br>CONTINUE<br>CONTINUE<br>CONTINUE<br>CONTINUE<br>CONTINUE<br>CONTINUE<br>CONTINUE<br>CONTINUE<br>CONTINUE<br>CONTINUE<br>CONTINUE<br>CONTINUE<br>CONTINUE<br>CONTINUE<br>CONTINUE<br>CONTINUE<br>CONTINUE<br>CONTINUE<br>CONTINUE<br>CONTINUE<br>CONTINUE<br>CONTINUE<br>CONTINUE<br>CONTINUE<br>CONTINUE<br>CONTINUE<br>CONTINUE<br>CONTINUE<br>CONTINUE<br>CONTINUE<br>CONTINUE<br>CONTINUE<br>CONTINUE<br>CONTINUE<br>CONTINUE<br>CONTINUE<br>CONTINUE<br>CONTINUE<br>CONTINUE<br>CONTINUE<br>CONTINUE<br>CONTINUE<br>CONTINUE<br>CONTINUE<br>CONTINUE<br>CONTINUE<br>CONTINUE<br>CONTINUE<br>CONTINUE<br>CONTINUE