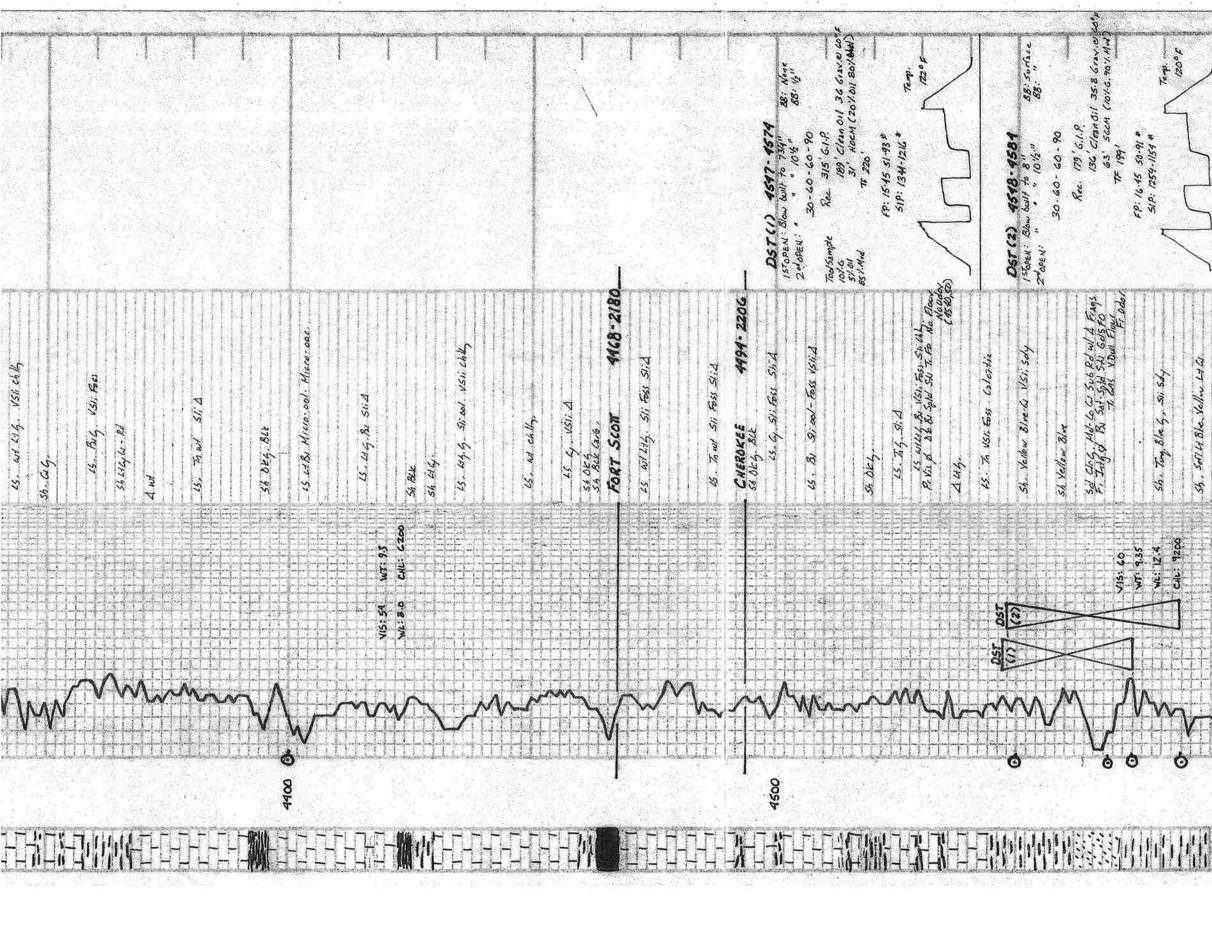

| Form      | ACO1 - Well Completion |
|-----------|------------------------|
| Operator  | L. D. Drilling, Inc.   |
| Well Name | ANGELA 1-2             |
| Doc ID    | 1519614                |

Tops

| Name             | Тор  | Datum |
|------------------|------|-------|
| ANHYDRITE        | 1475 | +813  |
| HEEBNER          | 3828 | -1540 |
| LANSING          | 3878 | -1590 |
| BASE KANSAS CITY | 4268 | -1980 |
| FORT SCOTT       | 4468 | -2180 |
| CHEROKEE         | 4492 | -2204 |
| B/PENN           | 4544 | -2256 |
| MISSISSIPPI      | 4592 | -2304 |