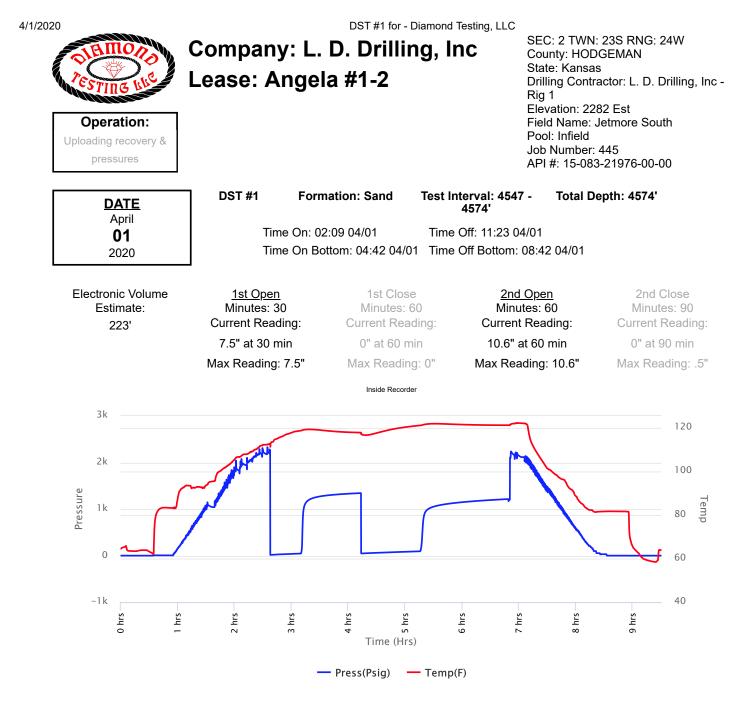

| Total Fluid                           |  |
| Pump Ope            | 1 1 1 1 1 1 1 1 1 1 1 1 1 1 1 1 1 1 1 | MCG      | RAW         |       | 266                                     |                | 2.0 bpm               | 80 psi                                                                                                           | 62 bbls                               |  |
|                     | ılk #1:                               |          | FIELD       | 1     | 182/256                                 |                |                       |                                                                                                                  |                                       |  |



| O20<br>COLORING<br>COLORIGA<br>Opera<br>Uploading ressu | tion:<br>ecovery &              | -                    | DST #1 for - Diamond Testing, LLC<br>mpany: L. D. Drilling, Inc<br>ase: Angela #1-2 |                  |               |                                |                                      | SEC: 2 TWN: 23S RNG: 24W<br>County: HODGEMAN<br>State: Kansas<br>Drilling Contractor: L. D. Drilling, Inc -<br>Rig 1<br>Elevation: 2282 Est<br>Field Name: Jetmore South<br>Pool: Infield<br>Job Number: 445<br>API #: 15-083-21976-00-00 |              |  |  |
|---------------------------------------------------------|---------------------------------|----------------------|-------------------------------------------------------------------------------------|------------------|----------