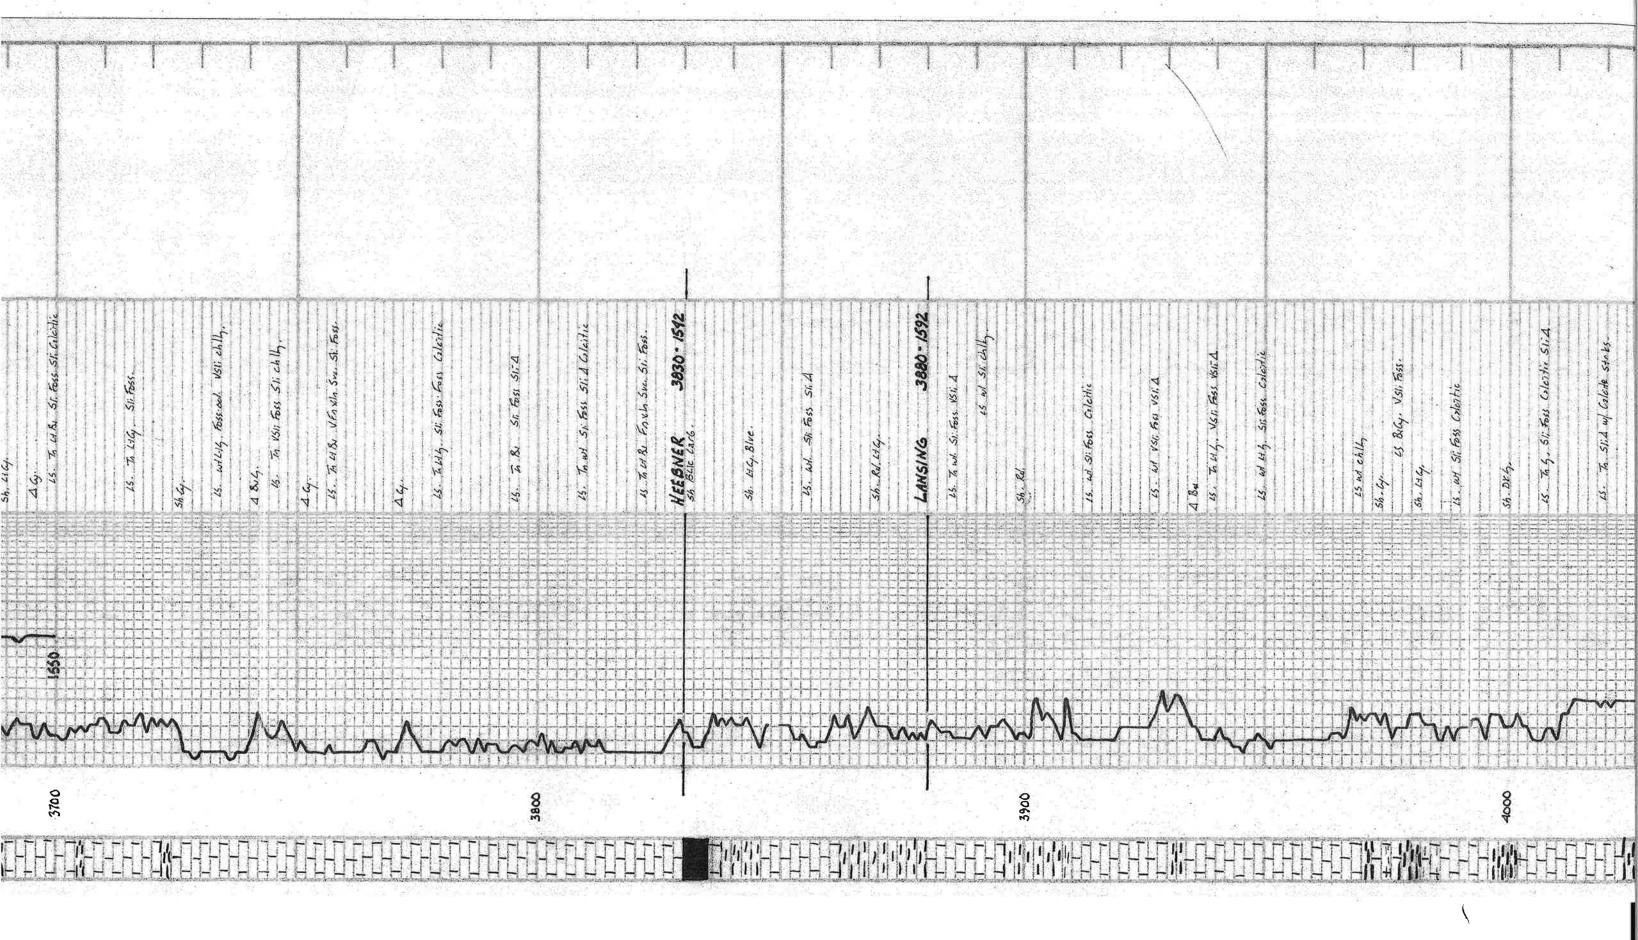

| Form      | ACO1 - Well Completion |
|-----------|------------------------|
| Operator  | L. D. Drilling, Inc.   |
| Well Name | ANGELA 1-2             |
| Doc ID    | 1519614                |

Tops

| Name             | Тор  | Datum |
|------------------|------|-------|
| ANHYDRITE        | 1475 | +813  |
| HEEBNER          | 3828 | -1540 |
| LANSING          | 3878 | -1590 |
| BASE KANSAS CITY | 4268 | -1980 |
| FORT SCOTT       | 4468 | -2180 |
| CHEROKEE         | 4492 | -2204 |
| B/PENN           | 4544 | -2256 |
| MISSISSIPPI      | 4592 | -2304 |