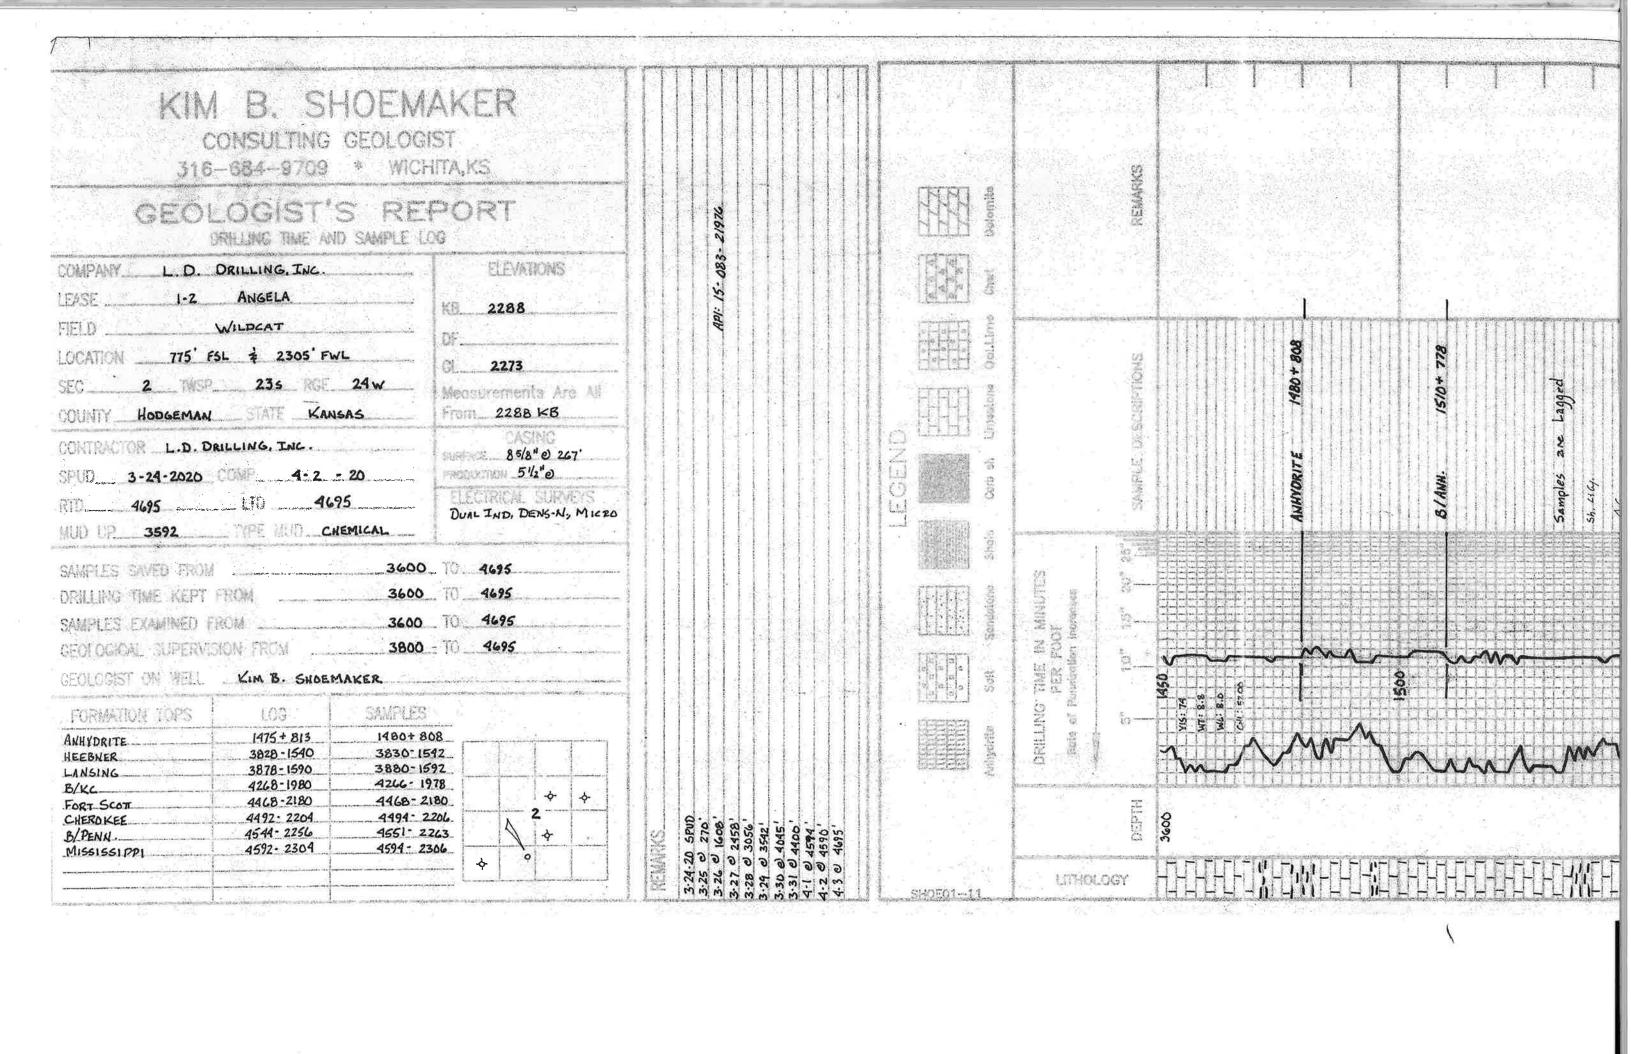

| Form      | ACO1 - Well Completion |
|-----------|------------------------|
| Operator  | L. D. Drilling, Inc.   |
| Well Name | ANGELA 1-2             |
| Doc ID    | 1519614                |

Tops

| Name             | Тор  | Datum |
|------------------|------|-------|
| ANHYDRITE        | 1475 | +813  |
| HEEBNER          | 3828 | -1540 |
| LANSING          | 3878 | -1590 |
| BASE KANSAS CITY | 4268 | -1980 |
| FORT SCOTT       | 4468 | -2180 |
| CHEROKEE         | 4492 | -2204 |
| B/PENN           | 4544 | -2256 |
| MISSISSIPPI      | 4592 | -2304 |

## Casing

| Purpose<br>Of String | Size Hole<br>Drilled | Size<br>Casing<br>Set | Weight | Setting<br>Depth | Type Of<br>Cement |     | Type and<br>Percent<br>Additives |
|----------------------|----------------------|-----------------------|--------|------------------|-------------------|-----|----------------------------------|
| Surface              | 7.875                | 8.625                 | 23     | 267              | 60/40<br>POZMIX   |     | 2%<br>Gel,3%<br>CC               |
| Production           | 12.25                | 5.5                   | 15.5   | 4687             | AA-2              | 180 | na                               |
|                      |                      |                       |        |                  |                   |     |                                  |
|                      |                      |                       |        |                  |                   |     |                                  |