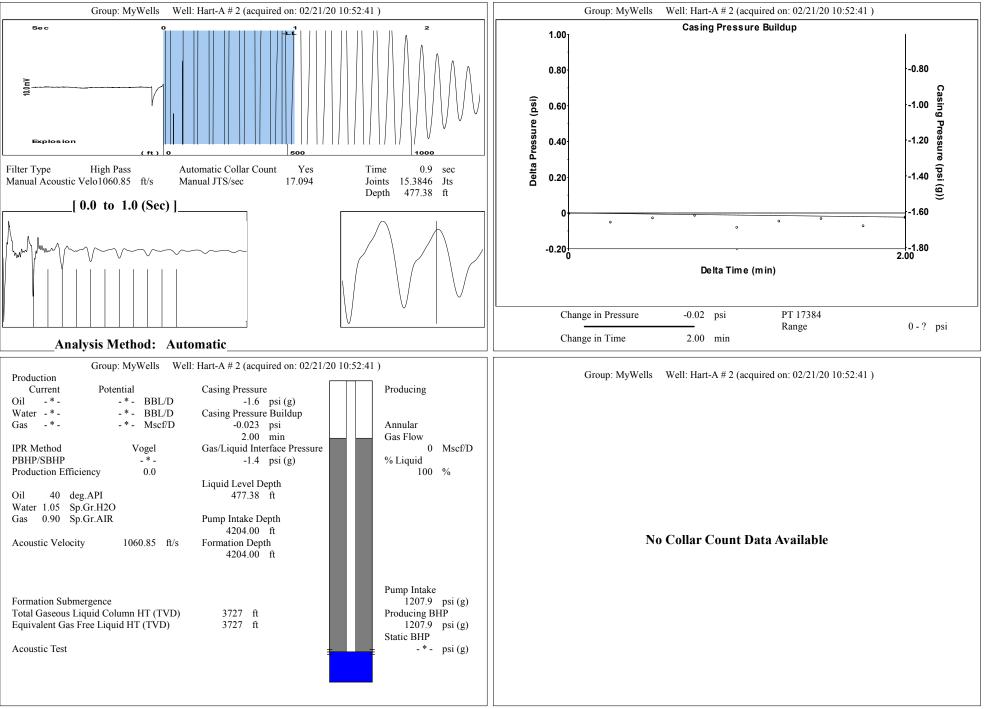

| KCC District Office #4 - 2301 E. 13th Street, Hays, KS 67601-2651                      | Phone 785.261.6250 |



# MEN MIDSTREAM PARTNERSHIP, LLC PRATT SYSTEM 4200 EAST SKELLY DRIVE, SUITE 760 TULSA, OK 74135 (918) 584-0052

| Owner ID                              | Owner Name |              |                | · · · · · · · · · · · · · · · · · · · |              |                      |                                       | k Date                                                    | Check No.                | Check Total<br>\$76,929.20                                   |  |
|---------------------------------------|------------|--------------|----------------|---------------------------------------|--------------|----------------------|---------------------------------------|-----------------------------------------------------------|--------------------------|-------------------------------------