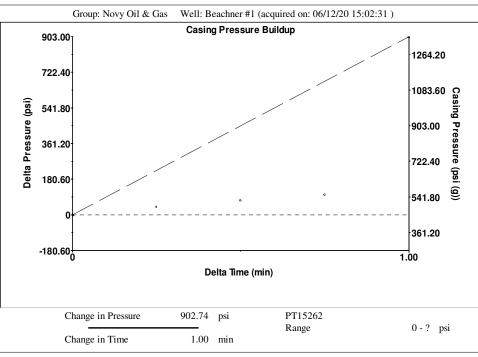

|                      |                                                                          |             |                                                                                                                                                                                                                                                                                                           | .,,                    |                         |                          |                                 |  |  |  |                                 |  |                 |                       |

KCC District Office #3 - 137 E. 21st St., Chanute, KS 66720

KCC District Office #4 - 2301 E. 13th Street, Hays, KS 67601-2651









Conservation Division District Office No. 2 3450 N. Rock Road Building 600, Suite 601 Wichita, KS 67226



Phone: 316-337-7400 Fax: 316-630-4005 http://kcc.ks.gov/

Laura Kelly, Governor

Susan K. Duffy, Chair Shari Feist Albrecht, Commissioner Dwight D. Keen, Commissioner

June 18, 2020

Michael Novy Novy Oil & Gas, Inc. PO BOX 559 GODDARD, KS 67052-0559

Re: Temporary Abandonment API 15-155-21454-00-00 BEACHNER 1 NW/4 Sec.16-23S-07W Reno County, Kansas

## Dear Michael Novy:

"Your temporary abandonment (TA) application for the well listed above has been approved. In accordance with K.A.R. 82-3-111 the TA status of this well will expire 06/18/2021.

- \* If you return this well to service or plug it, please notify the District Office.
- \* If you sell this well you are required to