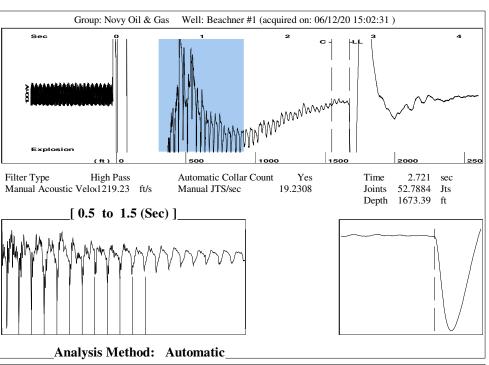

|                      |                                                                          |             |                                                                                                                                                                                                                                                                                                           | .,,                    |                         |                          |                                 |  |  |  |                                 |  |                 |                       |

KCC District Office #3 - 137 E. 21st St., Chanute, KS 66720

KCC District Office #4 - 2301 E. 13th Street, Hays, KS 67601-2651









Conservation Division District Office No. 2 3450 N. Rock Road Building 600, Suite 601 Wichita, KS 67226



Phone: 316-337-7400 Fax: 316-630-4005 http://kcc.ks.gov/

Laura Kelly, Governor

Susan K. Duffy, Chair Shari Feist Albrecht, Commissioner Dwight D. Keen, Commissioner

June 18, 2020

Michael Novy Novy Oil & Gas, Inc. PO BOX 559 GODDARD, KS 67052-0559

Re: Temporary Abandonment API 15-155-21454-00-00 BEACHNER 1 NW/4 Sec.16-23S-07W Reno County, Kansas

## Dear Michael Novy:

"Your temporary abandonment (TA) application for the well listed above has been approved. In accordance with K.A.R. 82-3-111 the TA status of this well will expire 06/18/2021.

- \* If you return this well to service or plug it, please notify the District Office.
- \* If you sell this well you are required t