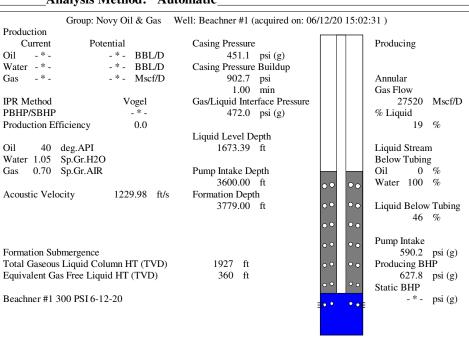

|                      |                                                                          |             |                                                                                                                                                                                                                                                                                                           | .,,                    |                         |                          |                                 |  |  |  |                                 |  |                 |                       |

KCC District Office #3 - 137 E. 21st St., Chanute, KS 66720

KCC District Office #4 - 2301 E. 13th Street, Hays, KS 67601-2651









Conservation Division District Office No. 2 3450 N. Rock Road Building 600, Suite 601 Wichita, KS 67226



Phone: 316-337-7400 Fax: 316-630-4005 http://kcc.ks.gov/

Laura Kelly, Governor

Susan K. Duffy, Chair Shari Feist Albrecht, Commissioner Dwight D. Keen, Commissioner

June 18, 2020

Michael Novy Novy Oil & Gas, Inc. PO BOX 559 GODDARD, KS 67052-0559

Re: Temporary Abandonment API 15-155-21454-00-00 BEACHNER 1 NW/4 Sec.16-23S-07W Reno County, Kansas

## Dear Michael Novy:

"Your temporary abandonment (TA) application for the well listed above has been approved. In accordance with K.A.R. 82-3-111 the TA status of this well will expire 06/18/2021.

- \* If you return this well to service or plug it, please notify the District Office.
- \* If you sell this well you are required to fi