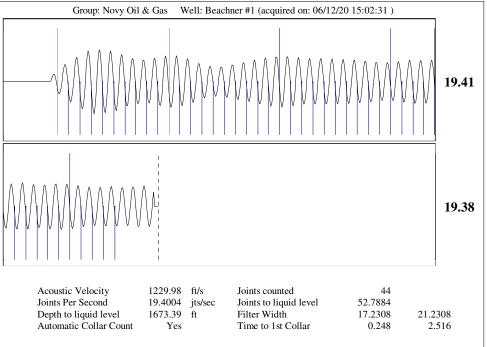

|                      |                                                                          |             |                                                                                                                                                                                                                                                                                                           | .,,                    |                         |                          |                                 |  |  |  |                                 |  |                 |                       |

KCC District Office #3 - 137 E. 21st St., Chanute, KS 66720

KCC District Office #4 - 2301 E. 13th Street, Hays, KS 67601-2651









Conservation Division District Office No. 2 3450 N. Rock Road Building 600, Suite 601 Wichita, KS 67226



Phone: 316-337-7400 Fax: 316-630-4005 http://kcc.ks.gov/

Laura Kelly, Governor

Susan K. Duffy, Chair Shari Feist Albrecht, Commissioner Dwight D. Keen, Commissioner

June 18, 2020

Michael Novy Novy Oil & Gas, Inc. PO BOX 559 GODDARD, KS 67052-0559

Re: Temporary Abandonment API 15-155-21454-00-00 BEACHNER 1 NW/4 Sec.16-23S-07W Reno County, Kansas

## Dear Michael Novy:

"Your temporary abandonment (TA) application for the well listed above has been approved. In accordance with K.A.R. 82-3-111 the TA status of this well will expire 06/18/2021.

- \* If you return this well to service or plug it, please notify the District Office.
- \* If you sell this well you are required to file