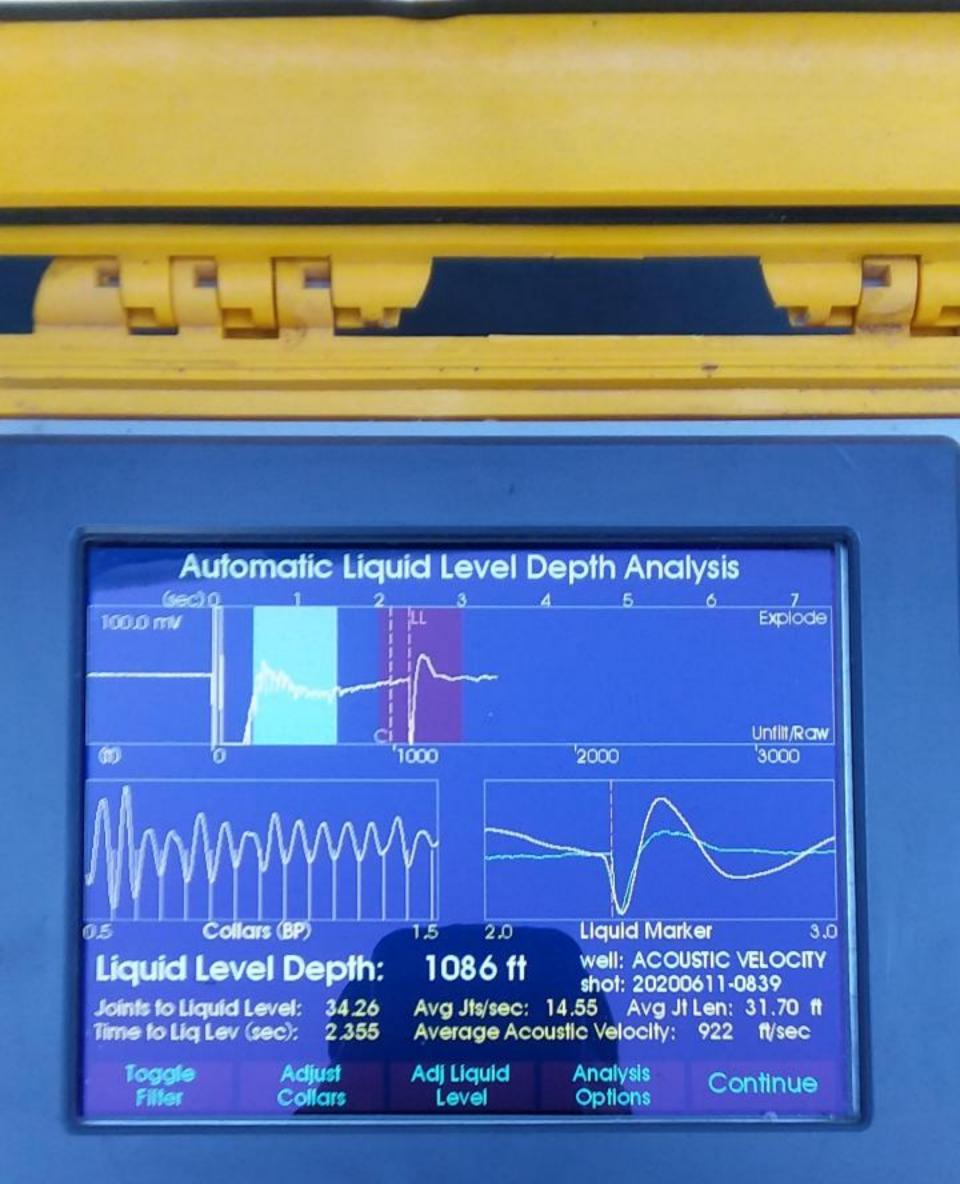

## TEMPORARY ABANDONMENT WELL APPLICATION

| OPERATOR: License#          |                              |              |                | API No. 15           | API No. 15                                                                                                                 |                             |         |  |  |  |
|-----------------------------|------------------------------|--------------|----------------|----------------------|----------------------------------------------------------------------------------------------------------------------------|-----------------------------|---------|--|--|--|
|                             |                              |              |                | Spot Desc            |                                                                                                                            |                             |         |  |  |  |
| Address 1:                  |                              |              |                |                      | Se                                                                                                                         | ec Twp S. R.                | EW      |  |  |  |
| Address 2:                  |                              |              |                |                      |                                                                                                                            | feet from N /               |         |  |  |  |
| City:                       | State:                       | Zip:         | +              |                      | GPS Location: Lat:, Long:, Long:                                                                                           |                             |         |  |  |  |
| Contact Person:             |                              |              |                |                      | GPS Location: Lat:                                                                                                         |                             |         |  |  |  |
|                             |                              |              |                |                      |                                                                                                                            |                             |         |  |  |  |
| Contact Person Email:       |                              |              |                | Lease Nan            | ne:                                                                                                                        | Well #                      | :       |  |  |  |
| Field Contact Person:       |                              |              |                |                      | Well Type: (check one)     Oil     Gas     OG     WSW     Other:       SWD Permit #:     ENHR Permit #:     ENHR Permit #: |                             |         |  |  |  |
| Field Contact Person Phon   | e:()                         |              |                |                      |                                                                                                                            |                             |         |  |  |  |
|                             |                              |              |                |                      | Gas Storage Permit #:  Spud Date: Date Shut-In:                                                                            |                             |         |  |  |  |
|                             |                              |              |                | Spud Date            |                                                                                                                            |                             |         |  |  |  |
|                             | Conductor                    | Surfa        | ce             | Production           | Intermedia                                                                                                                 | ate Liner                   | Tubing  |  |  |  |
| Size                        |                              |              |                |                      |                                                                                                                            |                             |         |  |  |  |
| Setting Depth               |                              |              |                |                      |                                                                                                                            |                             |         |  |  |  |
| Amount of Cement            |                              |              |                |                      |                                                                                                                            |                             |         |  |  |  |
| Top of Cement               |                              |              |                |                      |                                                                                                                            |                             |         |  |  |  |
| Bottom of Cement            |                              |              |                |                      |                                                                                                                            |                             |         |  |  |  |
| Casing Fluid Level from Su  | rface:                       |              | _ How Detern   | nined?               |                                                                                                                            | Da                          | te:     |  |  |  |
| Casing Squeeze(s):          | to w                         | /            | sacks of cemei | nt, to               | w /                                                                                                                        | sacks of cement. Da         | te:     |  |  |  |
| Do you have a valid Oil & G |                              |              |                | (100)                | (bollom)                                                                                                                   |                             |         |  |  |  |
| Depth and Type: Junk        | in Hole at                   | Tools in Hol | e at           | Casing Leaks:        | Yes No                                                                                                                     | Depth of casing leak(s):    |         |  |  |  |
|                             |                              |              |                |                      |                                                                                                                            |                             |         |  |  |  |
|                             |                              |              |                |                      |                                                                                                                            | Port Collar: w /            |         |  |  |  |
| Packer Type:                | Size: _                      |              |                | _ Inch Set at:       |                                                                                                                            | _ Feet                      |         |  |  |  |
| Total Depth:                | Plug B                       | ack Depth:   |                | Plug Back Meth       | nod:                                                                                                                       |                             |         |  |  |  |
| Geological Date:            |                              |              |                |                      |                                                                                                                            |                             |         |  |  |  |
| Formation Name              | Formation Top Formation Base |              |                |                      | Completion Information                                                                                                     |                             |         |  |  |  |
|                             | <b>A</b> .                   | to           | Feet           | Perforation Interval | to                                                                                                                         | Feet or Open Hole Interval_ | to Feet |  |  |  |
| 1                           | At:                          |              |                | · eneration interval |                                                                                                                            |                             |         |  |  |  |