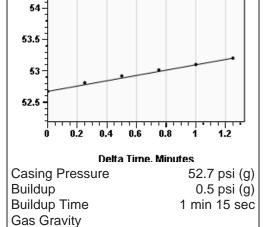

|                                                                                                            |  |    |  |     |          |              |       |        |

KCC District Office #3 - 137 E. 21st St., Chanute, KS 66720

KCC District Office #4 - 2301 E. 13th Street, Hays, KS 67601-2651



# Lansing #3 06/08/2020 01:28:30PM

## Producing Shot Manual Input



# **Manually Entered Production**

Liquid Level 3092 ft Percent Liquid 100.00%

# Static Bottomhole Pressure \*.\* psi (g) @ \*.\* ft TVD

Static Liquid Level
Oil Column Height
Water Column Height

1023 ft MD

\*.\* ft MD

\*.\* ft MD

# Pressure Profile (TVD) -0.5 nei (n)

# Well Test Oil \*.\* BBL/D Water \*.\* BBL/D

# Comments and Recommendations

500 psi - Acoustic Test

# Static Shot 06/08/2020 01:28:30PM





# Casing Pressure

Pressure 52.7 psi (g)

# **Annular Gas Flow**

Gas Flow \*.\* Mscf/D

Conservation Division District Office No. 2 3450 N. Rock Road Building 600, Suite 601 Wichita, KS 67226



Phone: 316-337-7400 Fax: 316-630-4005 http://kcc.ks.gov/

Laura Kelly, Governor

Susan K. Duffy, Chair Shari Feist Albrecht, Commissioner Dwight D. Keen, Commissioner

June 23, 2020

Matt Osborn Daystar Petroleum, Inc. 522 N. MAIN ST PO BOX 560 EUREKA, KS 67045-0560

Re: Temporary Abandonment API 15-159-19018-00-02 LANSING J R - B 3 SE/4 Sec.25-18S-08W Rice County, Kansas

### Dear Matt Osborn:

"Your temporary abandonment (TA) application for the well listed above has been approved. In accordance with K.A.R. 82-3-111 the TA status of this well will expire 06/23/2021.

- \* If you return this we