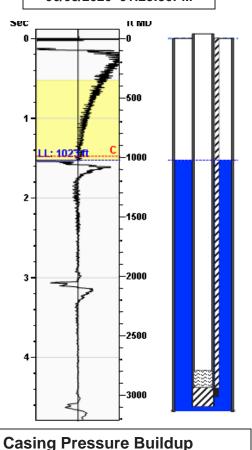

# Static Bottomhole Pressure \*.\* psi (g) @ \*.\* ft TVD

Static Liquid Level
Oil Column Height
Water Column Height

1023 ft MD

\*.\* ft MD

\*.\* ft MD

# Comments and Recommendations

500 psi - Acoustic Test

# Static Shot 06/08/2020 01:28:30PM