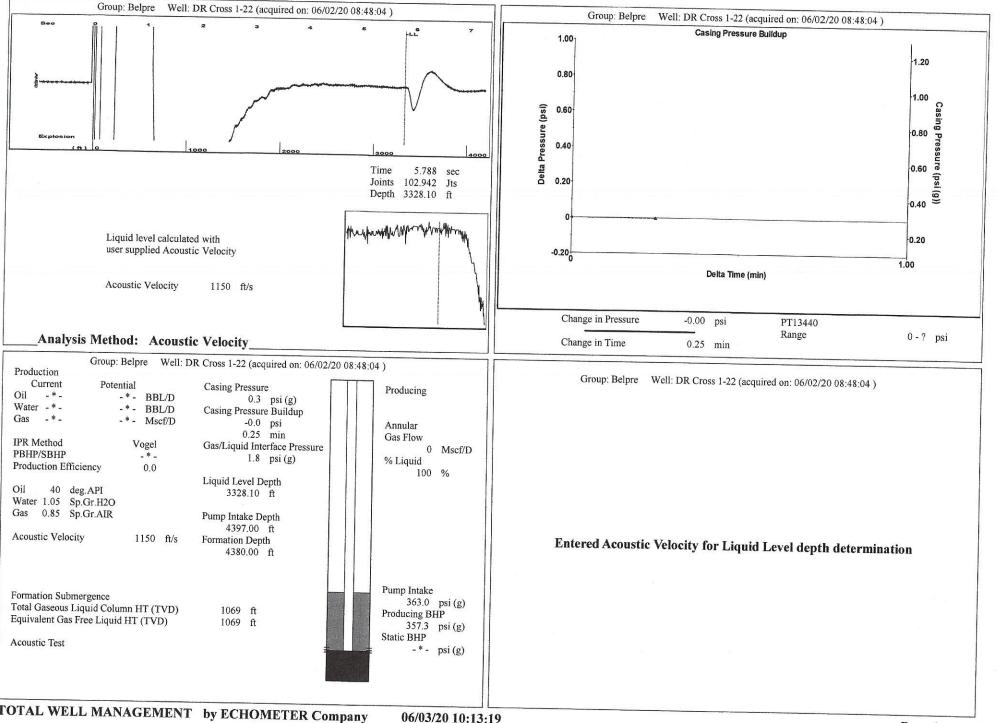

|
| TA Approved: 🗌 Yes 🗌 D                               | enied Date:  |           |               |                |                           |

## Mail to the Appropriate KCC Conservation Office:

|  | KCC District Office #1 - 210 E. Frontview, Suite A, Dodge City, KS 67801               | Phone 620.682.7933 |
|--|----------------------------------------------------------------------------------------|--------------------|
|  | KCC District Office #2 - 3450 N. Rock Road, Building 600, Suite 601, Wichita, KS 67226 | Phone 316.337.7400 |
|  | KCC District Office #3 - 137 E. 21st St., Chanute, KS 66720                            | Phone 620.902.6450 |
|  | KCC District Office #4 - 2301 E. 13th Street, Hays, KS 67601-2651                      | Phone 785.261.6250 |



Conservation Division District Office No. 1 210 E. Frontview, Suite A Dodge City, KS 67801



Phone: 620-682-7933 http://kcc.ks.gov/

Susan K. Duffy, Chair Shari Feist Albrecht, Commissioner Dwight D. Keen, Commissioner Laura Kelly, Governor

June 23, 2020

Loveness Mpanje F. G. Holl Company L.L.C. 9431 E CENTRAL STE 100 WICHITA, KS 67206-2563

Re: Temporary Abandonment API 15-047-20774-00-00 CROSS D&R 1-22 SW/4 Sec.22-24S-17W Edwards County, Kansas

Dear Loveness Mpanje:

"Your temporary abandonment (TA) application for the well listed above has been approved. In accordance with K.A.R. 82-3-111 the TA status of this well will expire 06/23/2021.

\* If you return this well to service or plug it, please notify the District Office.

\* If you sell this well you are required to file a Trans